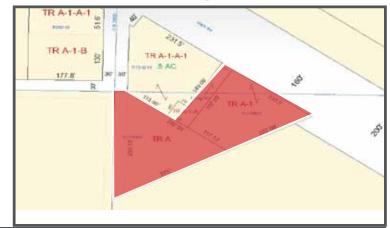

## Hwy 84 & Nectarine Ave, Lubbock County, TX

Sales Price: ...... \$125,000.00 Size: ..... 2.2 Acres

Zoning:..... Outside City Limits

- \* Between Lubbock and Slaton on Hwy 84
- \* Easy access
- \* Major thoroughfare to New Mexico
- \* Great visibility