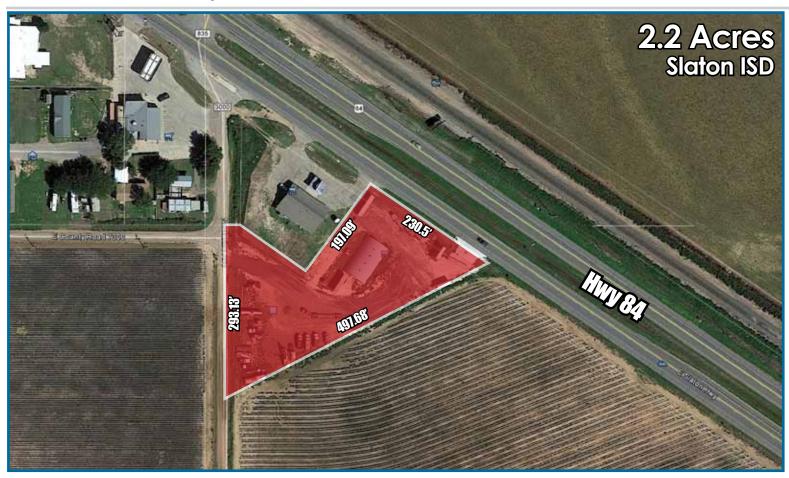

## Hwy 84 & Nectarine Ave, Lubbock County, TX

Sales Price: ...... \$125,000.00 Size: ..... 2.2 Acres

Zoning:..... Outside City Limits

- \* Between Lubbock and Slaton on Hwy 84
- \* Easy access
- \* Major thoroughfare to New Mexico
- \* Great visibility