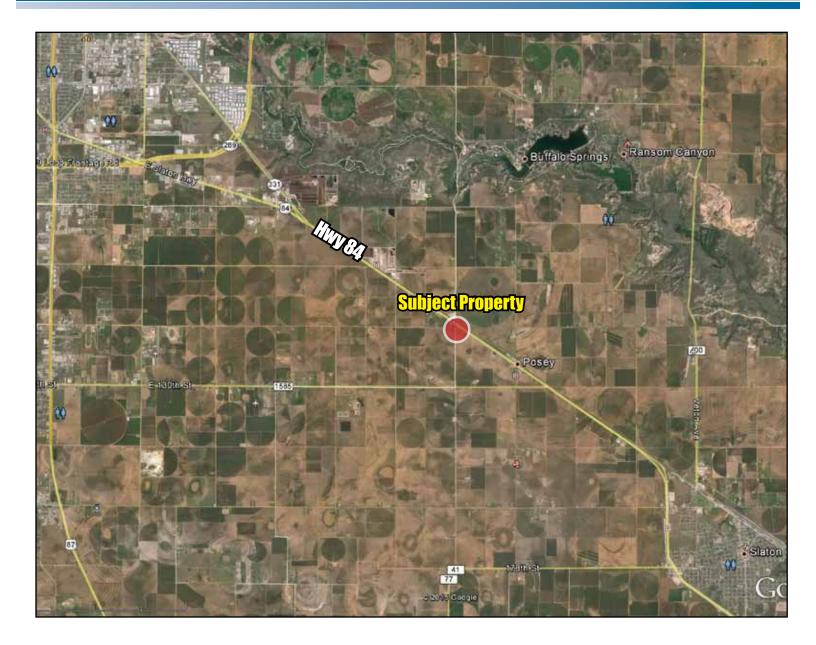

## Hwy 84 & Nectarine Ave, Lubbock County, TX

Sales Price: ...... \$125,000.00 Size: ..... 2.2 Acres

Zoning:..... Outside City Limits

- \* Between Lubbock and Slaton on Hwy 84
- \* Easy access
- \* Major thoroughfare to New Mexico
- \* Great visibility