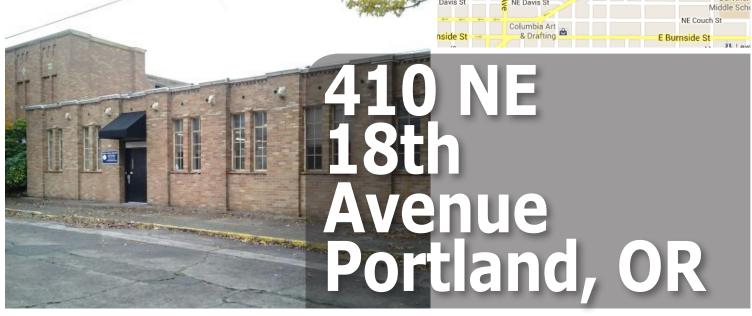

## Jantzen Building 410 NE 18th Ave Portland, OR

**AVAILABLE SPACE** 

Jantzen Building #5

## **Office Space**

The Jantzen Buildings are two-story office buildings located in east Portland, just off northeast Sandy Boulevard. The buildings feature Comcast connections, along the TriMet bus line, and are within walking distance of a bakery and several pubs.