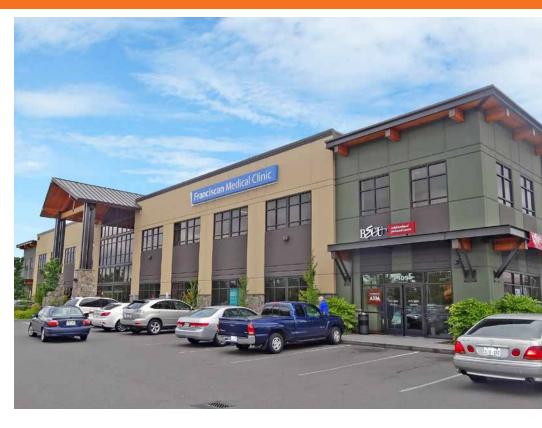

# New Construction 10th Street Medical/ Professional/ Retail Building

205 10th Street NE Auburn, WA 98002

On site security guard

Professional/medical office building

Great location with easy access to Hwy 167 & Hwy 18

Suite 117 & 119 - 3,000 SF Suite 101 - 1,600 SF Suite 104 - 1,600 SF

Asking rates: \$24.00-\$27.00 + NNN (\$6.00)

Parking 5+/1000

Established medical park; current tenants include Franciscan Healthcare, BECU & Edward Jones