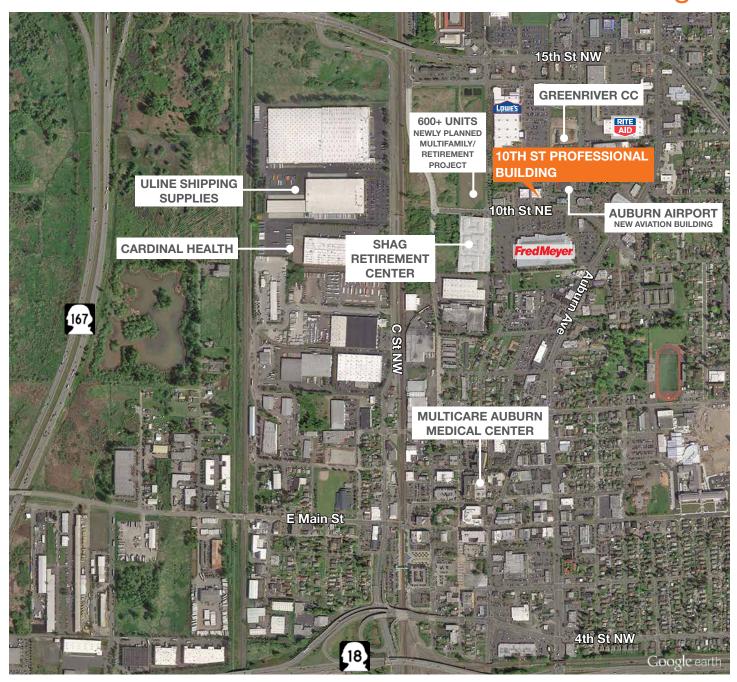

# New Construction 10th Street Medical/ Professional/ Retail Building

205 10th Street NE Auburn, WA 98002

On site security guard

Professional/medical office building

Great location with easy access to Hwy 167 & Hwy 18

Suite 117 & 119 - 3,000 SF Suite 101 - 1,600 SF Suite 104 - 1,600 SF

Asking rates: \$24.00-\$27.00 + NNN (\$6.00)

Parking 5+/1000

Established medical park; current tenants include Franciscan Healthcare, BECU & Edward Jones