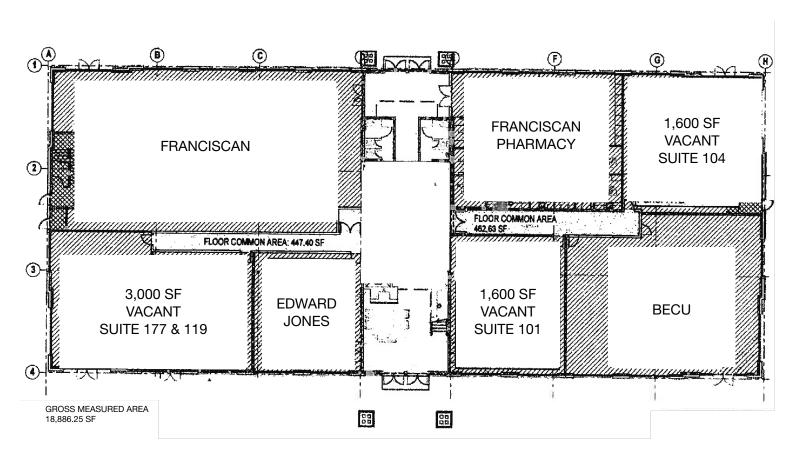

Suite 117 & 119 - 3,000 SF Suite 101 - 1,600 SF Suite 104 - 1,600 SF

Asking rates: \$24.00-\$27.00 + NNN (\$6.00)

Parking 5+/1000

Established medical park; current tenants include Franciscan Healthcare, BECU & Edward Jones