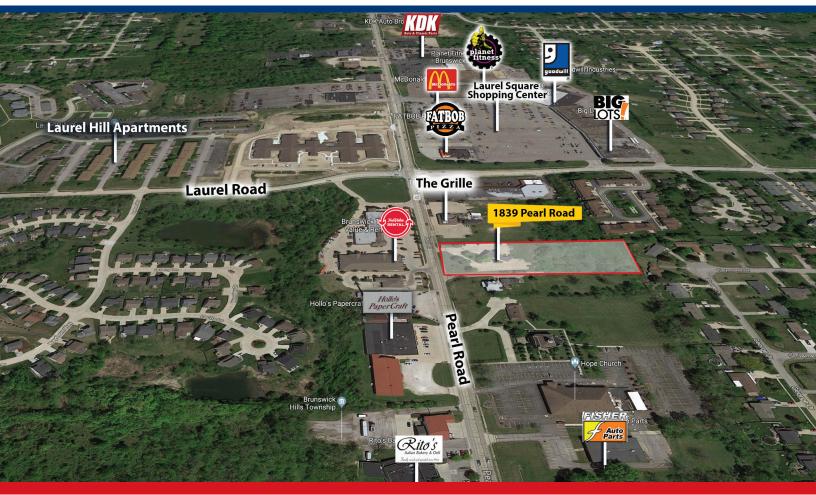

# FOR LEASE/SALE OFFICE/MEDICAL SPACE

1839 PEARL ROAD, BRUNSWICK, OHIO 44212

FOR SALE: \$795,000 \$745,000 FOR LEASE: SUITE 103- 800 SF for \$750

Within walking distance of the shops and restaurants at Laurel Pointe Plaza, Archway Plaza, and Laurel Square Shopping Center