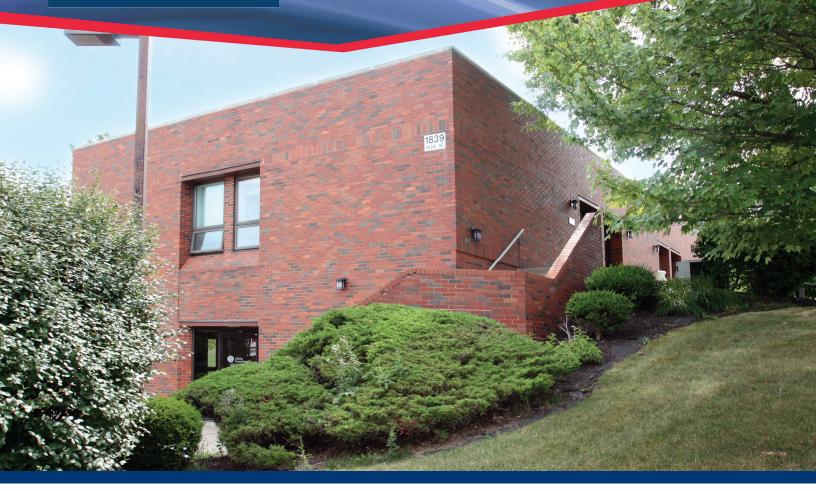

# FOR LEASE/SALE OFFICE/MEDICAL SPACE 1839 PEARL ROAD, BRUNSWICK, OHIO 44212

# FOR SALE: \$795,000 \$745,000 FOR LEASE: SUITE 103 - 800 SF for \$750/MO

- **6,720 SF** two-story office building on 2.43+/- acres
- Zoned C-G Commercial General
- Frontage of 191' and Depth of 554.44'
- Signage at the street and on the building
- 50 parking spaces
- Great location 3 miles to I-71 at SR-303 interchange on Pearl Road RT-42

# FOR LEASE/SALE OFFICE/MEDICAL SPACE

1839 PEARL ROAD, BRUNSWICK, OHIO 44212

FOR SALE: \$795,000 \$745,000 FOR LEASE: SUITE 103- 800 SF for \$750

Within walking distance of the shops and restaurants at Laurel Pointe Plaza, Archway Plaza, and Laurel Square Shopping Center