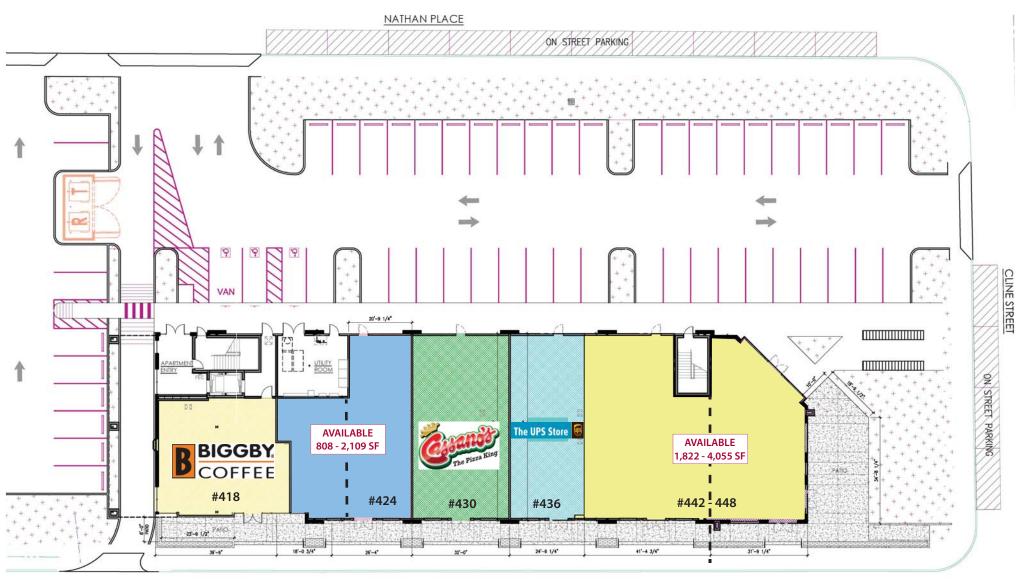

al campus
- IDEAL FOR RESTAURANT, RETAIL OR MEDICAL/PROFESSIONAL OFFICE USERS
- TENANT IMPROVEMENT ALLOWANCE AVAILABLE
- DEDICATED PARKING FIELD for commercial tenants
- EXCELLENT VISIBILITY with over 14,000 vehicles per day on Warren Street
- DENSE POPULATION BASE and exceptionally high daytime populations provided by close proximity to University of Dayton, Miami Valley Hospital, Montgomery County, Sinclair Community College, City of Dayton & Care Source

| 2018 DEMOGRAPHICS | 1 mile | 3 mile | 5 mile  |
|-------------------|--------|--------|---------|
| POPULATION        | 12,675 | 98,987 | 220,825 |
| TOTAL EMPLOYEES   | 41,077 | 94,653 | 160,151 |



#### CALL CHRIS CONLEY OR DANIELLE KUEHNLE at 937-910-0851 for more information

#### WELCOME TO THE REGION WE KNOW



LEASING PLAN





WARREN STREET

### WELCOME TO THE REGION WE KNOW

937-910-0851 • 3445 Newmark Drive, Miamisburg, Ohio 45342 • www.oberer.com/commercial





SITE PLAN



WELCOME TO THE REGION WE KNOW

937-910-0851 • 3445 Newmark Drive, Miamisburg, Ohio 45342 • www.oberer.com/commercial



WARREN STREET

11.5K RETAIL LSF

**43 RES UNITS** 

WELCOME TO THE REGION WE KNOW

PHASE 1 14.9K LSF

27 RES UNITS

4

937-910-0851 • 3445 Newmark Drive, Miamisburg, Ohio 45342 • www.oberer.com/commercial

# THE<br/>FLATS<br/>South ParkFOR LEASE<br/>THE FLATS AT SOUTH PARK<br/>Dayton, OH 45402

CONCEPT PLAN