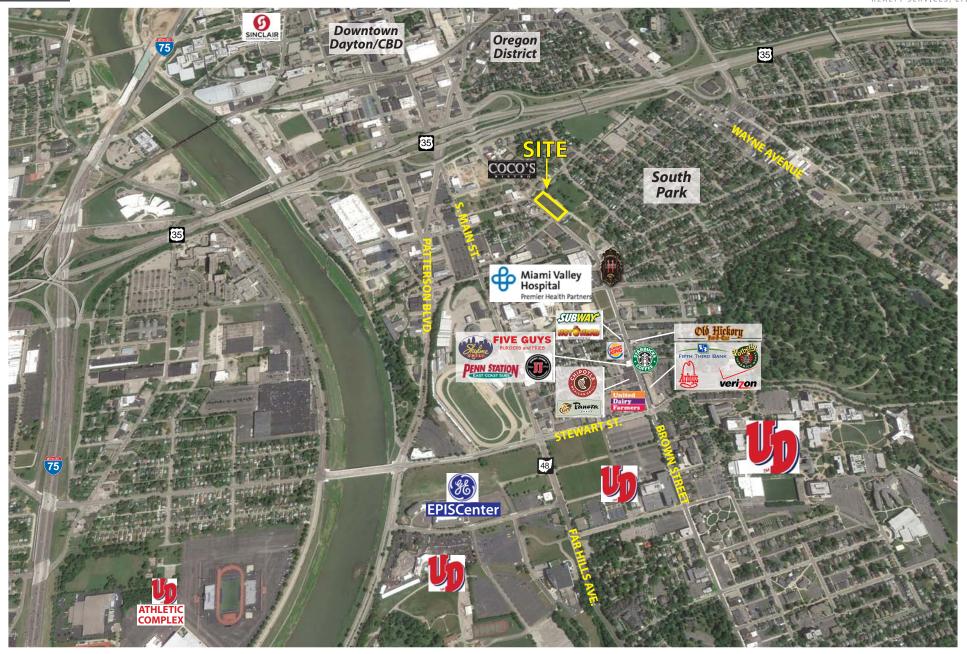

## FOR LEASE THE FLATS AT SOUTH PARK

Dayton, OH 45402

- NEW CONSTRUTION: 800 4,000 +/- SF retail/office space immediately available
- FOUR STORY BUILDING ON WARREN STREET featuring ground level commercial space and three stories of 1 & 2 bedroom residential apartments (43 units)
- DOWNTOWN DAYTON'S NEWEST URBAN REVITALIZATION PROJECT 1/2 mile north of University of Dayton, 1/2 mile south of downtown Dayton and immediately adjacent to the Miami Valley Hospital medical campus
- IDEAL FOR RESTAURANT, RETAIL OR MEDICAL/PROFESSIONAL OFFICE USERS
- TENANT IMPROVEMENT ALLOWANCE AVAILABLE
- DEDICATED PARKING FIELD for commercial tenants
- EXCELLENT VISIBILITY with over 14,000 vehicles per day on Warren Street
- DENSE POPULATION BASE and exceptionally high daytime populations provided by close proximity to University of Dayton, Miami Valley Hospital, Montgomery County, Sinclair Community College, City of Dayton & Care Source