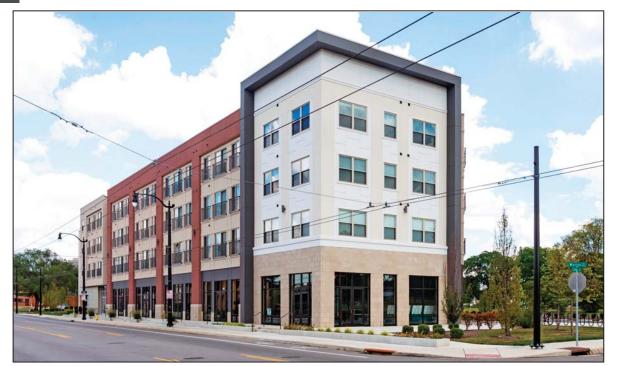

## FOR LEASE THE FLATS AT SOUTH PARK

Dayton, OH 45402

- NEW CONSTRUTION: 800 4,000 +/- SF retail/office space immediately available
- FOUR STORY BUILDING ON WARREN STREET featuring ground level commercial space and three stories of 1 & 2 bedroom residential apartments (43 units)
- DOWNTOWN DAYTON'S NEWEST URBAN REVITALIZATION PROJECT 1/2 mile north of University of Dayton, 1/2 mile south of downtown Dayton and immediately adjacent to the Miami Valley Hospital medical campus
- IDEAL FOR RESTAURANT, RETAIL OR MEDICAL/PROFESSIONAL OFFICE USERS
- TENANT IMPROVEMENT ALLOWANCE AVAILABLE
- DEDICATED PARKING FIELD for commercial tenants
- EXCELLENT VISIBILITY with over 14,000 vehicles per day on Warren Street
- DENSE POPULATION BASE and exceptionally high daytime populations provided by close proximity to University of Dayton, Miami Valley Hospital, Montgomery County, Sinclair Community College, City of Dayton & Care Source