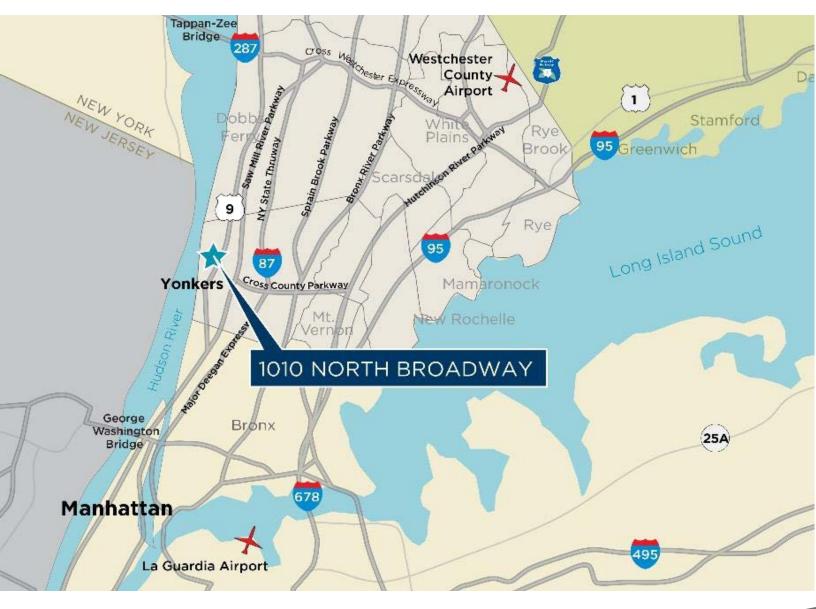

### **LOCATION MAP**

cushmanwakefield.com

©2020 Cushman & Wakefield. All rights reserved. The information contained in this communication is strictly confidential. This information has been obtained from sources believed to be reliable but has not been verified. NO WARRANTY OR REPRESENTATION, EXPRESSOR IMPLIED, IS MADE AS TO THE CONDITION OF THE PROPERTY (OR PROPERTIES) REFERENCED HEREIN OR AS TO THE ACCURACY OR COMPLETENESSOF THE INFORMATION CONTAINED HEREIN, AND SAME IS SUBMITTED SUBJECT TO ERRORS, OMISSIONS, CHANGE OF PRICE, RENTAL OR OTHER CONDITIONS, WITHDRAWAL WITHOUT NOTICE, AND TO ANY SPECIAL LISTING CONDITIONS IMPOSED BY THE PROPERTY OWNER(S). ANY PROJECTIONS, OPINIONS OR ESTIMATES ARE SUBJECT TO UNCERTAINTY AND DO NOT SIGNIFY CURRENT OR FUTURE PROPERTY PERFORMANCE. Entire Medical Building Available Adjacent to St. John's Hospital 1010 North Broadway Yonkers, New York 12,455 SF