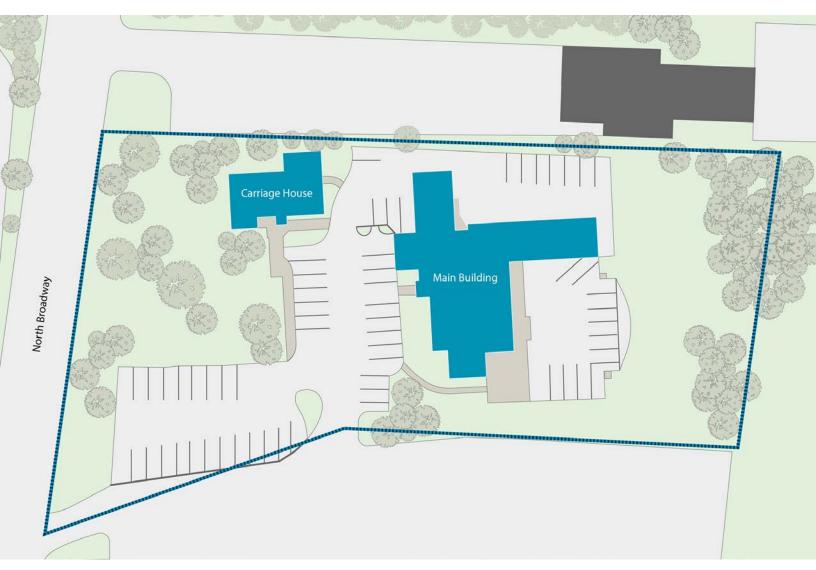

# 1010 North Broadway

| Space:       | Main<br>Building  | 10,385 SF |
|--------------|-------------------|-----------|
|              | Carriage<br>House | 2,070 SF  |
|              | Total             | 12,455 SF |
| Asking Rent: | Negotiable        |           |
| Parking:     | 5.1 / 1,000       |           |
| Available:   | Immediate         |           |

#### SITE PLAN

cushmanwakefield.com

©2020 Cushman & Wakefield. All rights reserved. The information contained in this communication is strictly confidential. This information has been obtained from sources believed to be reliable but has not been verified. NO WARRANTY OR REPRESENTATION, EXPRESSOR IMPLIED, IS MADE AS TO THE CONDITION OF THE PROPERTY (OR PROPERTIES) REFERENCED HEREIN OR AS TO THE ACCURACY OR COMPLETENESS OF THE INFORMATION CONTAINED HEREIN, AND SAME IS SUBMITTED SUBJECT TO ERRORS, OMISSIONS, CHANGE OF PRICE, RENTAL OR OTHER CONDITIONS, WITHER MARAU WITHOUT NOTICE, AND TO ANY SPECIALLISTING CONDITIONS IMPOSED BY THE PROPERTY OWNER(S). ANY PROJECTIONS, OPINIONS OR ESTIMATES ARE SUBJECT TO UNCERTAINTY AND DO NOT SIGNIFY CURRENT OR FUTURE PROPERTY PERFORMANCE.