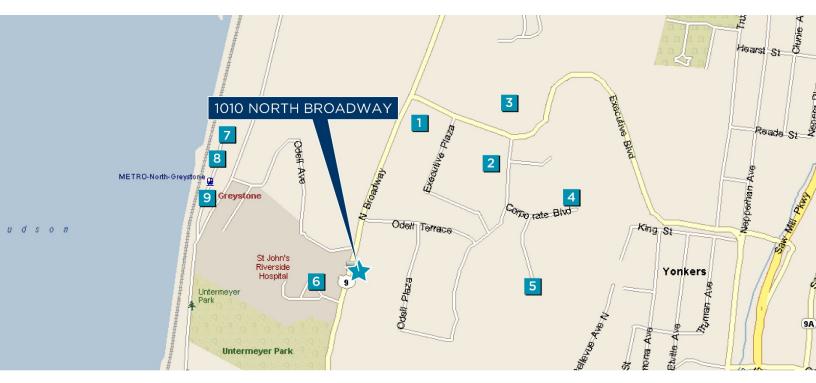

#### LOCAL HIGHLIGHTS

- The Boyce Thompson Center 85,000 SF of premier office space for businesses & medical practices including WESTMED, St. John's Riverside Hospital, ColumbiaDoctors and others. Property also includes retail stores, banking and restaurands including Starbucks, Fresh & Co. and others.
- 2 South Westchester Executive Park 140 acres with 758,000 SF of office, flex and industrial Space
- 3 Courtyard by Marriott
- 4 Hampton Inn & Suites

- 5 Elizabeth Seton Children's Center
- 6 St. John's Hospital & Cochran School of Nursing
- 7 River Tides at Greystone 330-unit rental complex built in 2017
- 8 1177@Greystone 55-unit rental complex built in 2018
- 9 Stratus at Hudson 74-unit rental complex built in 2019