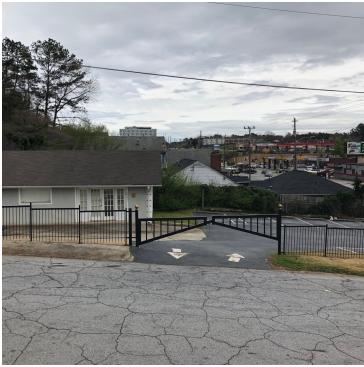

### **MIXED COMPLEX**

\$249,000

939 Cleveland Ave East Point, GA 30344

AVAILABLE SPACE 3,418 SF

### MIXED COMPLEX

939 Cleveland Ave, East Point, GA 30344

### **PROPERTY OVERVIEW**

MIXED COMPLEX. Office building with additional freestanding building. Located in Atlanta's Opportunity Zone area close to major retailers and restaurants. 12 Surface Spaces are available with gated entrance. Owner/User with and additional tenant leasing. Income producing property. Located in the City of East Point's business designated Opportunity Zone Area.

### **PROPERTY HIGHLIGHTS**

- Two Freestanding office buildings with plenty of parking. Corner lot with visibility and access.
- Within a one mile radius of Walmart, major restaurants and WellStar Medical Facility.
- The larger building (2728 SF) consist of two levels with an existing office space build-out.
- The smaller building (690 SF) has a private office space and a large open are floor plan.
- Multiple Office buildings Located in East Point near WellStar Atlanta Medical Center. Great location for small
- medical/dental practice, medical billing and staffing agency offices.