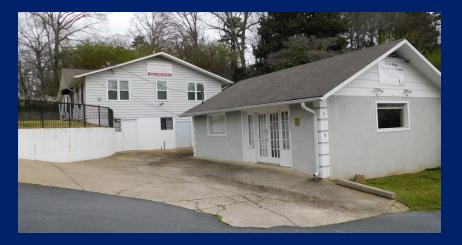

### **MIXED COMPLEX**

\$249,000

939 Cleveland Ave East Point, GA 30344

AVAILABLE SPACE 3,418 SF

### MIXED COMPLEX

939 Cleveland Ave, East Point, GA 30344

### **PROPERTY OVERVIEW**

MIXED COMPLEX. Office building with additional freestanding building. Located in Atlanta's Opportunity Zone area close to major retailers and restaurants. 12 Surface Spaces are available with gated entrance. Owner/User with and additional tenant leasing. Income producing property. Located in the City of East Point's business designated Opportunity Zone Area.

### **PROPERTY HIGHLIGHTS**

- Two Freestanding office buildings with plenty of parking. Corner lot with visibility and access.
- Within a one mile radius of Walmart, major restaurants and WellStar Medical Facility.
- The larger building (2728 SF) consist of two levels with an existing office space build-out.
- The smaller building (690 SF) has a private office space and a large open are floor plan.
- Multiple Office buildings Located in East Point near WellStar Atlanta Medical Center. Great location for small
- medical/dental practice, medical billing and staffing agency offices.