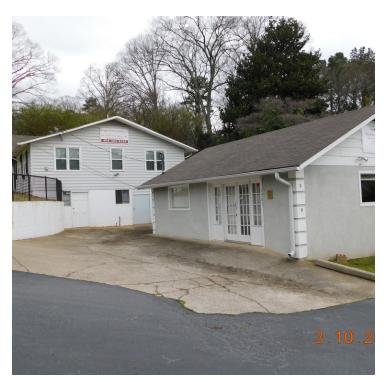

### **MIXED COMPLEX**

\$249,000

939 Cleveland Ave East Point, GA 30344

AVAILABLE SPACE 3,418 SF

### MIXED COMPLEX

939 Cleveland Ave, East Point, GA 30344

### **PROPERTY OVERVIEW**

MIXED COMPLEX. Office building with additional freestanding building. Located in Atlanta's Opportunity Zone area close to major retailers and restaurants. 12 Surface Spaces are available with gated entrance. Owner/User with and additional tenant leasing. Income producing property. Located in the City of East Point's business designated Opportunity Zone Area.

### **PROPERTY HIGHLIGHTS**

- Two Freestanding office buildings with plenty of parking. Corner lot with visibility and access.
- Within a one mile radius of Walmart, major restaurants and WellStar Medical Facility.
- The larger building (2728 SF) consist of two levels with an existing office space build-out.
- The smaller building (690 SF) has a private office space and a large open are floor plan.
- Multiple Office buildings Located in East Point near WellStar Atlanta Medical Center. Great location for small
- medical/dental practice, medical billing and staffing agency offices.