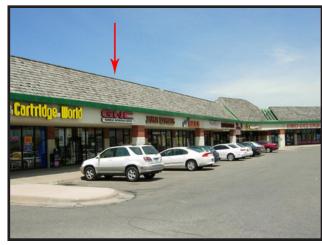

# TALLGRASS SHOPPING CENTER RETAIL SPACE FOR LEASE

2250 N Rock Rd., Wichita, KS

• Location: NEC of 21st and Rock Road

• Available Space: Suite 128 - 1,570 sq. ft.

• Lease Rate: \$18.00 per sq. ft. NNN

• NNN Estimate: \$7.25 per sq. ft.

### Site Plan

| SUITE | TENANT               | SQ. FT.       | SUITE | TENANT               | SQ. FT.       |
|-------|----------------------|---------------|-------|----------------------|---------------|
| 130   | Cartridge World      | 2,184 sq. ft. | 100   | Dillons              | 60,723 sq. ft |
| 128   | AVAILABLE            | 1,570 sq. ft. | 101   | COX Communications   | 3,063 sq. ft. |
| 126   | Japan Express        | 1,310 sq. ft. | 103   | Chinese Foot Massage | 1,401 sq. ft. |
| 124   | Princess Nails       | 1,765 sq. ft. | 104   | Great Wall           | 1,200 sq. ft. |
| 122   | Alterations by Sarah | 1,115 sq. ft. | 105   | Great Clips          | 1,400 sq. ft. |
| 120   | Sally Beauty Supply  | 1,443 sq. ft. | 106   | Boba Zone            | 875 sq. ft.   |
| 118   | The UPS Store        | 1,268 sq. ft. | 107   | In The Bag           | 1,925 sq. ft. |
| 110   | Pet Supplies Plus    | 6,267 sq. ft. |       | _                    | •             |