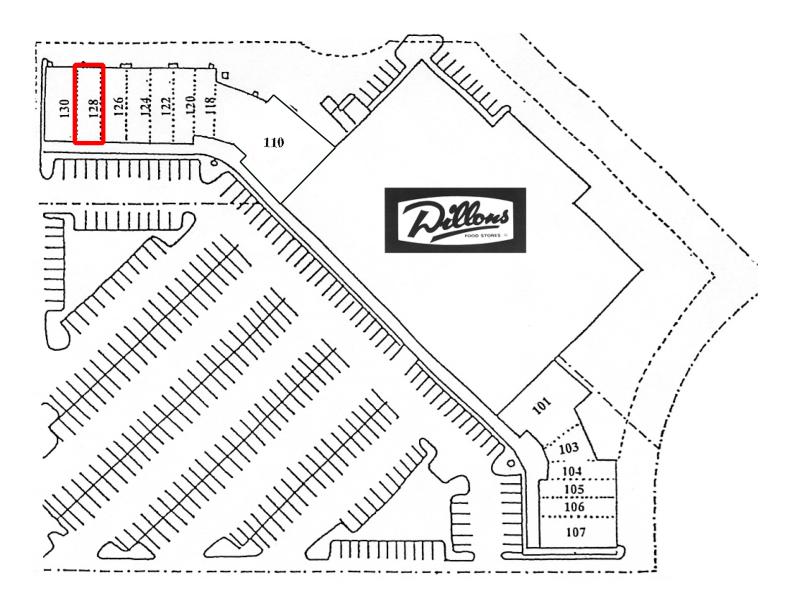

### Site Plan

| SUITE | TENANT               | SQ. FT.       | SUITE | TENANT               | SQ. FT.       |
|-------|----------------------|---------------|-------|----------------------|---------------|
| 130   | Cartridge World      | 2,184 sq. ft. | 100   | Dillons              | 60,723 sq. ft |
| 128   | AVAILABLE            | 1,570 sq. ft. | 101   | COX Communications   | 3,063 sq. ft. |
| 126   | Japan Express        | 1,310 sq. ft. | 103   | Chinese Foot Massage | 1,401 sq. ft. |
| 124   | Princess Nails       | 1,765 sq. ft. | 104   | Great Wall           | 1,200 sq. ft. |
| 122   | Alterations by Sarah | 1,115 sq. ft. | 105   | Great Clips          | 1,400 sq. ft. |
| 120   | Sally Beauty Supply  | 1,443 sq. ft. | 106   | Boba Zone            | 875 sq. ft.   |
| 118   | The UPS Store        | 1,268 sq. ft. | 107   | In The Bag           | 1,925 sq. ft. |
| 110   | Pet Supplies Plus    | 6,267 sq. ft. |       | _                    | •             |