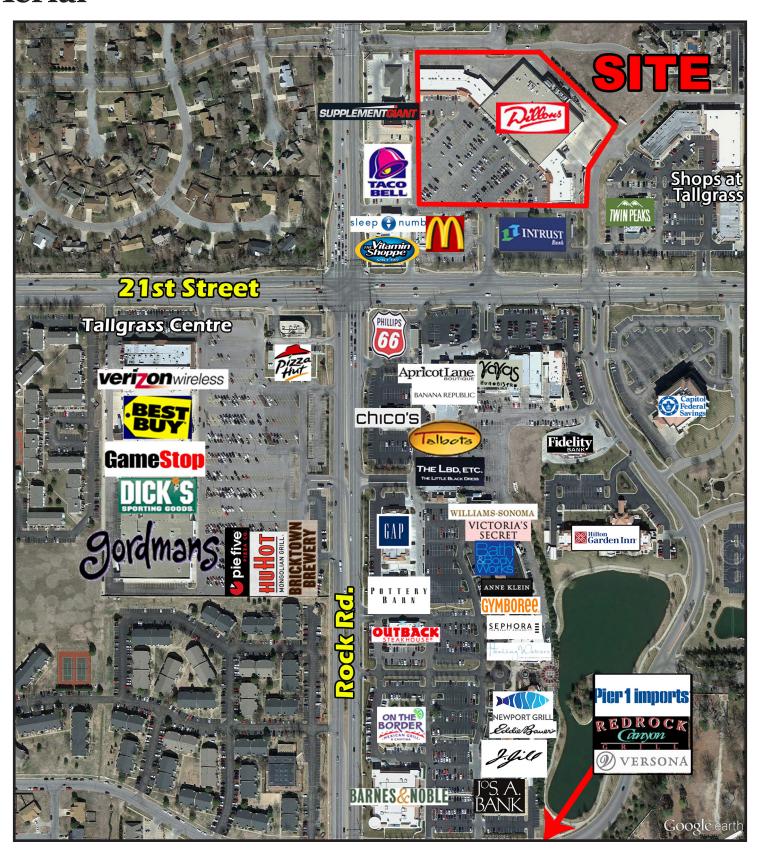

• Neighboring Retail: McDonald's, Twin Peaks, Taco Bell, Vitamin Shoppe, Pizza Hut, Shops at Tallgrass, Tallgrass Centre, Bradley Fair and many more.

#### **Aerial**