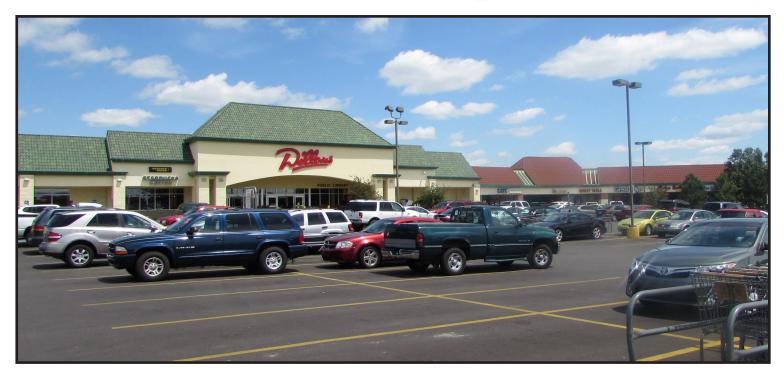

# TALLGRASS SHOPPING CENTER RETAIL SPACE FOR LEASE

2250 N Rock Rd., Wichita, KS

• Location: NEC of 21st and Rock Road

• Available Space: Suite 128 - 1,570 sq. ft.

• Lease Rate: \$18.00 per sq. ft. NNN

• NNN Estimate: \$7.25 per sq. ft.

• Zoning: Limited Commercial

• Traffic Count: 43,326 vehicles per day

• Center Building Size: 88,928 sq. ft.

Lot Size: 5.69 acresParking: 310 spaces

• Building Tenants: Please see site plan on

following page

• Neighboring Retail: McDonald's, Twin Peaks, Taco Bell, Vitamin Shoppe, Pizza Hut, Shops at Tallgrass, Tallgrass Centre, Bradley Fair and many more.