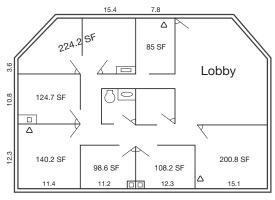

## For Sale 1900 116th Ave NE, Suite 200, Bellevue

Available Plumbing

Existing Plumbing

### **BUILDING FACT SHEET**

| Location                 | 1900 116th Ave NE, Suite 200                                                                                             |
|--------------------------|--------------------------------------------------------------------------------------------------------------------------|
| Year Built               | 1979; Unit renovated 2014                                                                                                |
| Building Size            | - 7,764 SF Total (per King County)<br>- 1st Floor: 4,520 SF<br>- 2nd Floor: 3,244 SF                                     |
| Space Available For Sale | Unit 200: 1,768 SF                                                                                                       |
| Interior Build-Out       | Dedicated reception, Eight (8) exam rooms, kitchen, storage and unisex restroom. All exam rooms have available plumbing. |