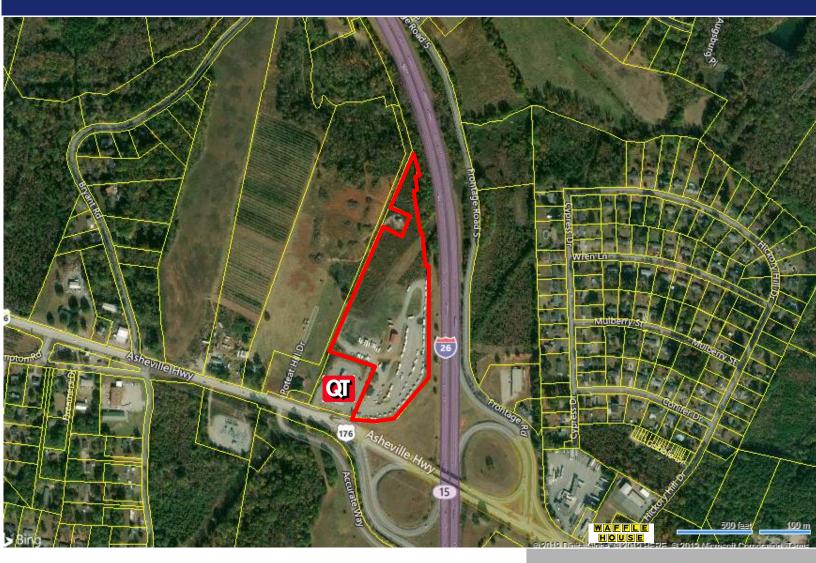

• 14.9+/- acres located at 9600 Asheville Highway beside QT.

• Spartanburg County Tax Map # 2-42-00-057.00

• Approximately 1500 feet of road frontage with visibility from I-26

• Easy access with high visibility located at the 1-26 exit ramp

• Existing RV sales business also available for sale

SALE PRICE: \$1,495,000

# 9600 Asheville Highway Inman, SC 29349