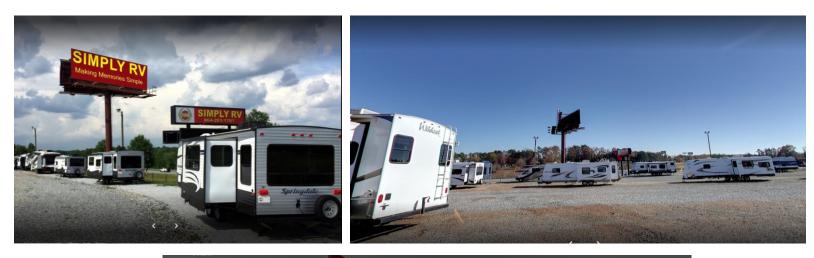

nes.com

## WWW.SPENCERHINES.COM

COMMERCIAL REAL ESTATE SALES, LEASING, & INVESTMENTS 380 S. Pine Street, Spartanburg, SC - 864.583.1001

No warranty or representation, expressed or implied, is made to the accuracy of the information contained herein, and the same is submitted subject to errors, omissions, change of price, rental or other conditions, imposed by the principles.

• 14.9+/- acres located at 9600 Asheville Highway beside QT.

• Spartanburg County Tax Map # 2-42-00-057.00

• Approximately 1500 feet of road frontage with visibility from I-26

• Easy access with high visibility located at the 1-26 exit ramp

• Existing RV sales business also available for sale

SALE PRICE: \$1,495,000



### I-26 @ Asheville Highway Inman, SC 29349





# 9600 Asheville Highway Inman, SC 29349