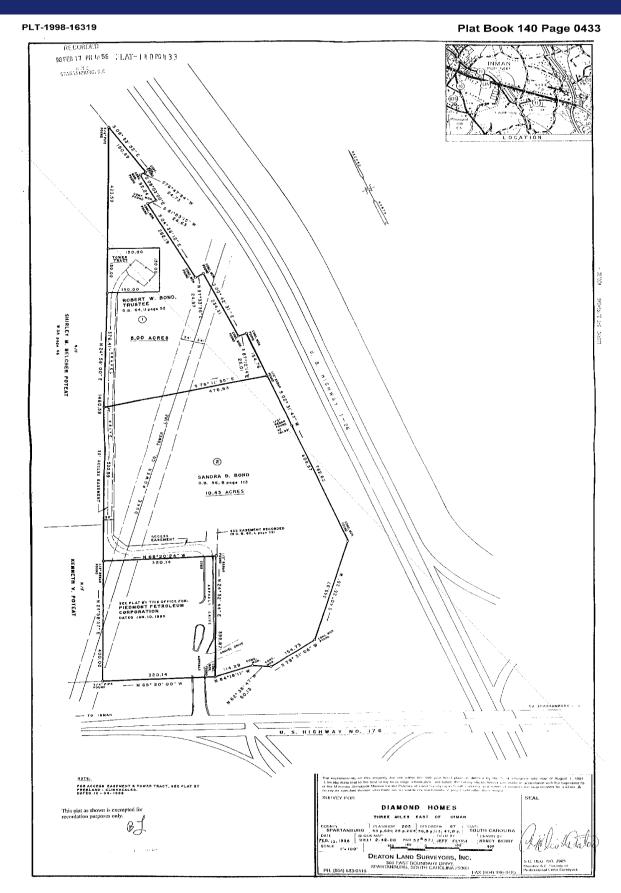

• 14.9+/- acres located at 9600 Asheville Highway beside QT.

• Spartanburg County Tax Map # 2-42-00-057.00

• Approximately 1500 feet of road frontage with visibility from I-26

• Easy access with high visibility located at the 1-26 exit ramp