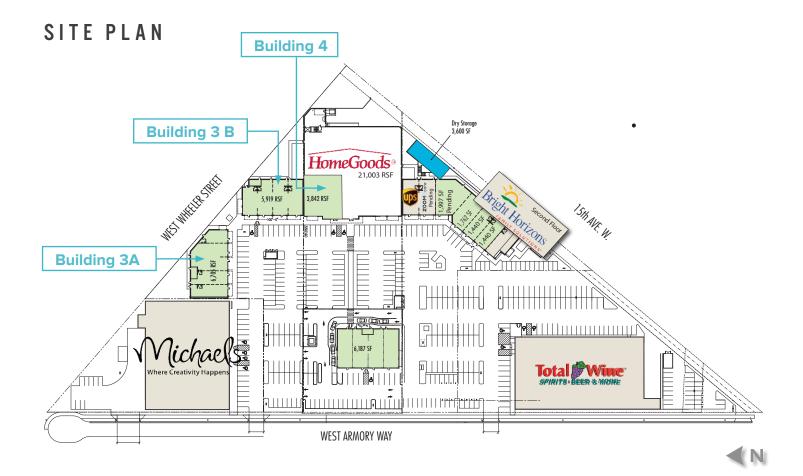

#### SEATTLE'S LAST CLOSE-IN, SURFACE PARKING SHOPPING CENTER DEVELOPMENT

- Just off 15th Avenue W fronting W Armory Way, across from Whole Foods-anchored center
- West Armory Way intersection at 15th Avenue W being re-aligned 15' north for great visibility
- Situated between two of the city's desirable neighborhoods, featuring an affluent and highly educated customer base
- Shop space from 1,440 sq.ft. to 6,705 sq.ft. (\$44.00-\$50.00, NNN)
- 3,600 SF of dry storage accessible from covered walkway \$15.00 PSF/Gross
- Drive-thru pad 1,800 sq.ft. 6,187 sq.ft. (\$60.00, NNN)
- Strong Traffic Counts of 51,354 VPD
- Light link rail station opening 2035