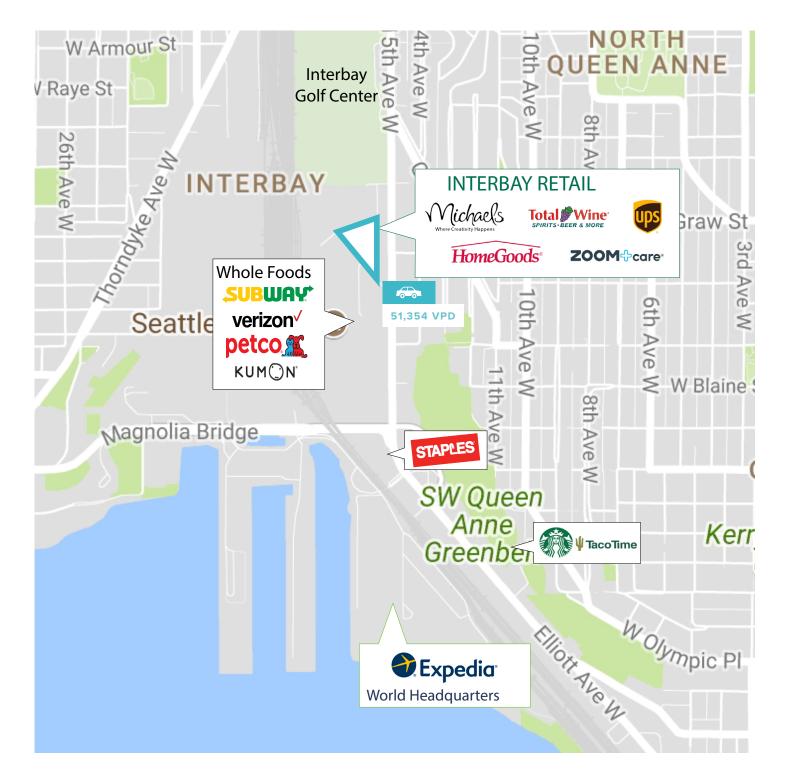

#### SEATTLE'S LAST CLOSE-IN, SURFACE PARKING SHOPPING CENTER DEVELOPMENT

- Just off 15th Avenue W fronting W Armory Way, across from Whole Foods-anchored center
- West Armory Way intersection at 15th Avenue W being re-aligned 15' north for great visibility
- Situated between two of the city's desirable neighborhoods, featuring an affluent and highly educated customer base
- Shop space from 1,440 sq.ft. to 6,705 sq.ft. (\$44.00-\$50.00, NNN)
- 3,600 SF of dry storage accessible from covered walkway \$15.00 PSF/Gross
- Drive-thru pad 1,800 sq.ft. 6,187 sq.ft. (\$60.00, NNN)
- Strong Traffic Counts of 51,354 VPD
- Light link rail station opening 2035

1600 W ARMORY WAY SEATTLE, WA 98119