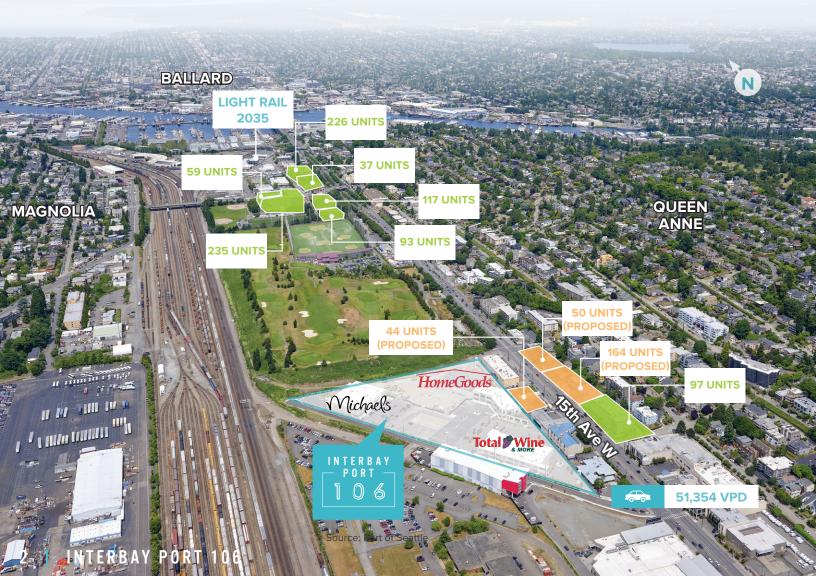

#### SEATTLE'S LAST CLOSE-IN, SURFACE PARKING SHOPPING CENTER DEVELOPMENT

- Just off 15th Avenue W fronting W Armory Way, across from Whole Foods-anchored center
- West Armory Way intersection at 15th Avenue W being re-aligned 15' north for great visibility
- Situated between two of the city's desirable neighborhoods, featuring an affluent and highly educated customer base
- Shop space from 1,440 sq.ft. to 6,705 sq.ft. (\$44.00-\$50.00, NNN)
- 3,600 SF of dry storage accessible from covered walkway \$15.00 PSF/Gross
- Drive-thru pad 1,800 sq.ft. 6,187 sq.ft. (\$60.00, NNN)
- Strong Traffic Counts of 51,354 VPD
- Light link rail station opening 2035

1600 W ARMORY WAY SEATTLE, WA 98119