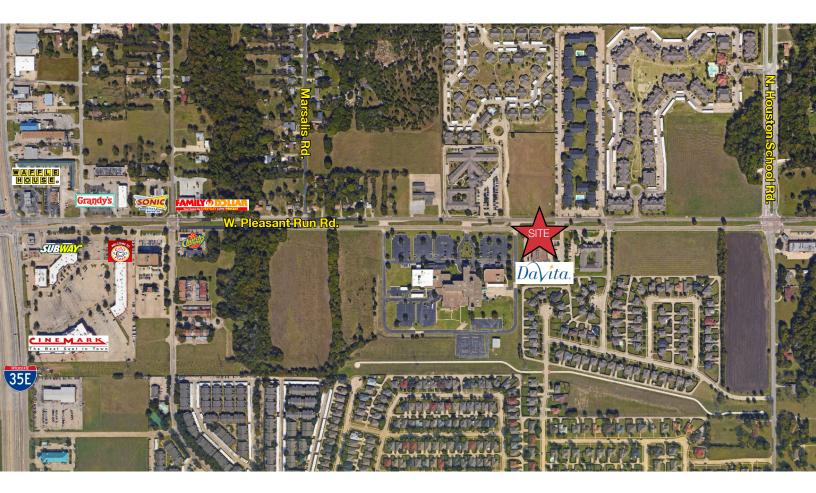

### 2424 W. Pleasant Run

Lancaster, Texas 75146

#### **Property Features**

- Good Visibility
- Convenient to IH-35E
- Heavy Finish
- Near Medical District