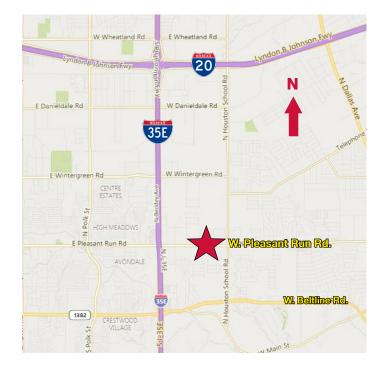

### 2424 W. Pleasant Run

Lancaster, Texas 75146

#### **Property Features**

- Good Visibility
- Convenient to IH-35E
- Heavy Finish
- Near Medical District