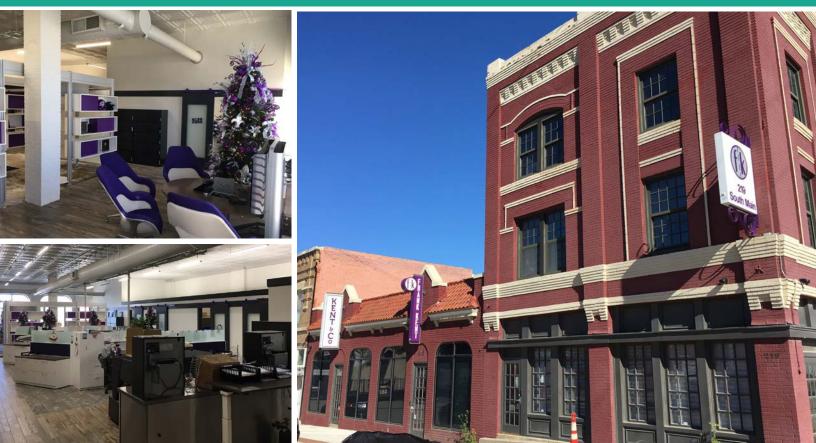

# **CREATIVE OFFICE/RETAIL FOR LEASE**

FORT WORTH, TX 76104

### **PROPERTY FEATURES:**

- · Historical Property Near South Side Area
- · First Floor Space Coming Available
- Modern Interior Finish Out
- · Extremely Efficient Floor Plan
- · Main Street Address
- · Dedicated and City Parking Available to Tenants
- · Building Signage Available