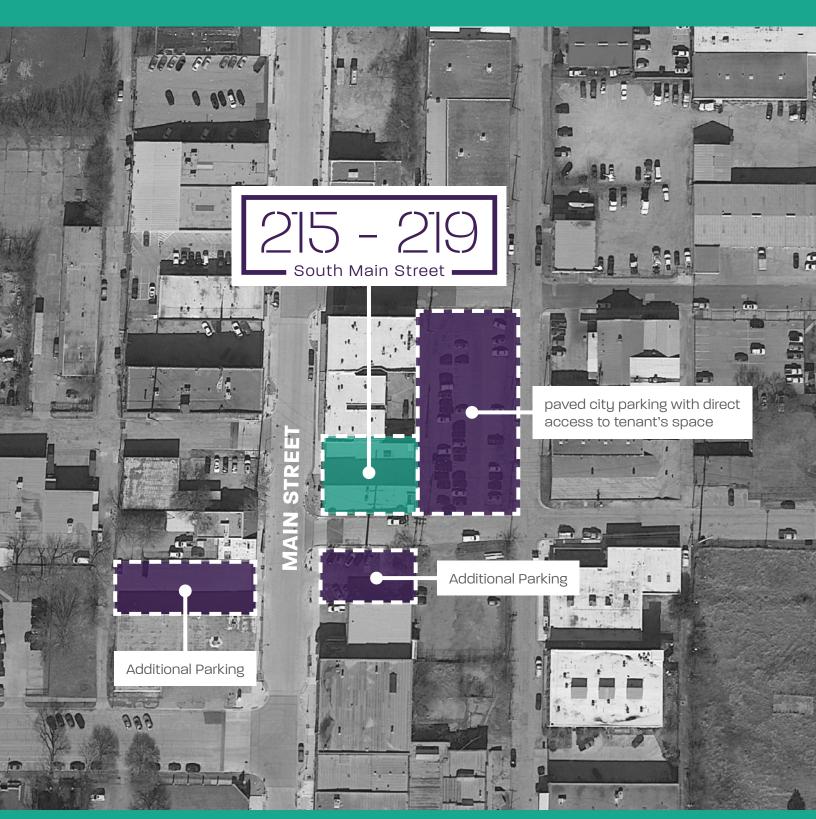

### **PROPERTY FEATURES:**

- · Historical Property Near South Side Area
- · First Floor Space Coming Available
- Modern Interior Finish Out
- · Extremely Efficient Floor Plan
- · Main Street Address
- · Dedicated and City Parking Available to Tenants
- · Building Signage Available