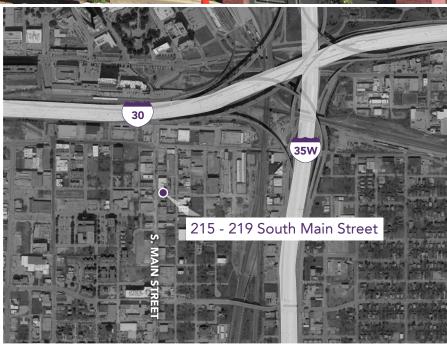

# **CREATIVE OFFICE/RETAIL FOR LEASE**

FORT WORTH, TX 76104



### **PROPERTY FEATURES:**

- · Historical Property Near South Side Area
- · First Floor Space Coming Available
- Modern Interior Finish Out
- · Extremely Efficient Floor Plan
- · Main Street Address
- · Dedicated and City Parking Available to Tenants
- · Building Signage Available



### **TYLER MANER**

tmaner@streamrealty.com T 817.877.1302

### **CULLEN DONOHUE**

cullen.donohue@streamrealty.com T 817.877.1305





## **CREATIVE OFFICE/RETAIL FOR LEASE**

FORT WORTH, TX 76104



Suite A & B can be combined for 7,390 SF

**TYLER MANER** 

tmaner@streamrealty.com T 817.877.1302

#### **CULLEN DONOHUE**

cullen.donohue@streamrealty.com T 817.877.1305





# **CREATIVE OFFICE/RETAIL FOR LEASE**

FORT WORTH, TX 76104



## TYLER MANER

tmaner@streamrealty.com T 817.877.1302

### **CULLEN DONOHUE**

cullen.donohue@streamrealty.com T 817.877.1305