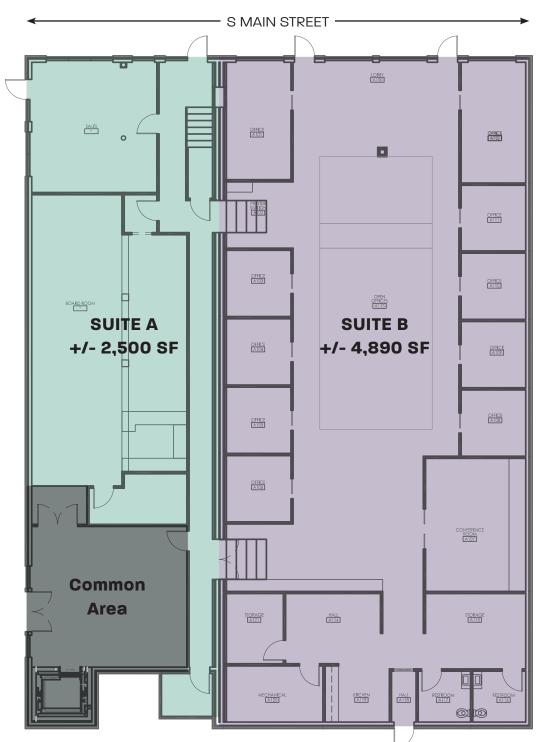

## **CREATIVE OFFICE/RETAIL FOR LEASE**

FORT WORTH, TX 76104

Suite A & B can be combined for 7,390 SF

**TYLER MANER** 

tmaner@streamrealty.com T 817.877.1302