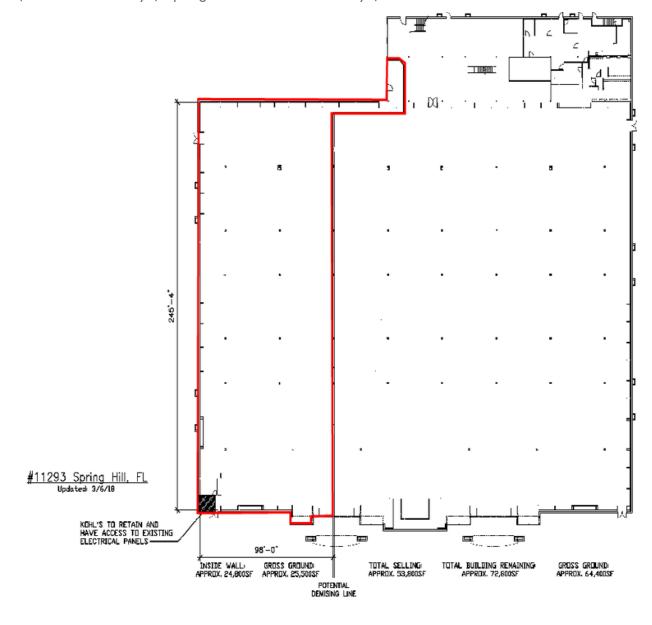

| TRAFFIC COUNTS    |            |
|-------------------|------------|
| Spring Hill Drive | 20,000 VPD |
| Suncoast Parkway  | 16,800 VPD |
|                   |            |

**AVAILABLE SF:** 

24,800 SF

FRONTAGE:

APPROX 98' 0"

**ZONING:** 

**COMMERCIAL** 

RATES:

CALL FOR DETAILS

AREA ANCHORS

Spring Hill, FL 34604 | 3201 Aerial Way | Spring Hill Drive & Aerial Way | #1293