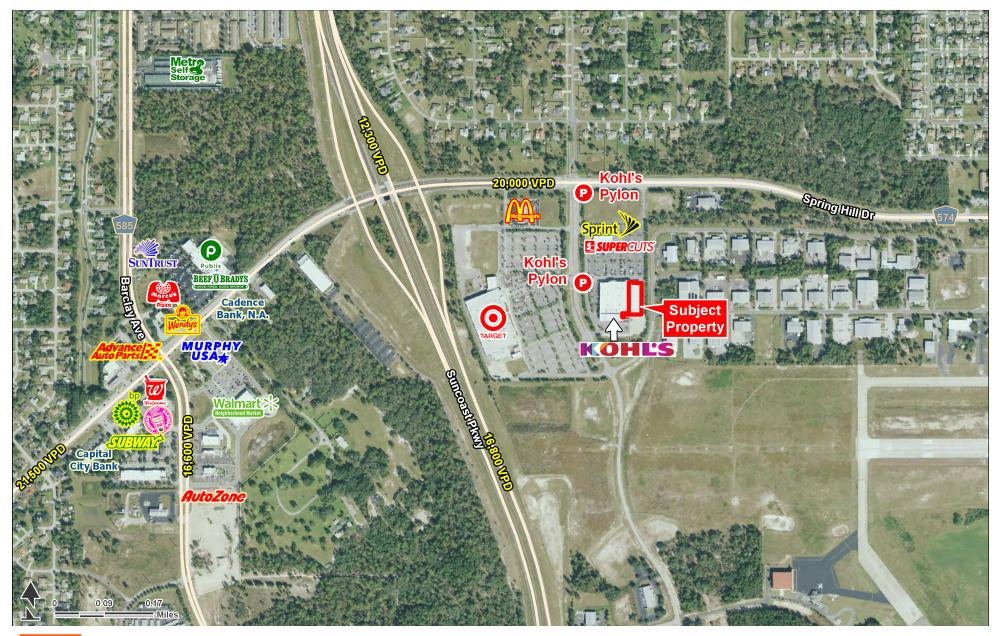

Spring Hill, FL 34604 | 3201 Aerial Way | Spring Hill Drive & Aerial Way | #1293

- Jr. Anchor space available next to Kohl's
- Located at the SWQ of Spring Hill Drive and the Suncoast Parkway Interchange which allows the center to serve the eastern Spring Hill and Brooksville markets
- · Shadow anchored by the only Target in the area

| TRAFFIC COUNTS    |            |
|-------------------|------------|
| Spring Hill Drive | 20,000 VPD |
| Suncoast Parkway  | 16,800 VPD |
|                   |            |

**AVAILABLE SF:** 

24,800 SF

FRONTAGE:

APPROX 98' 0"

**ZONING:** 

**COMMERCIAL** 

RATES:

CALL FOR DETAILS

AREA ANCHORS

Spring Hill, FL 34604 | 3201 Aerial Way | Spring Hill Drive & Aerial Way | #1293