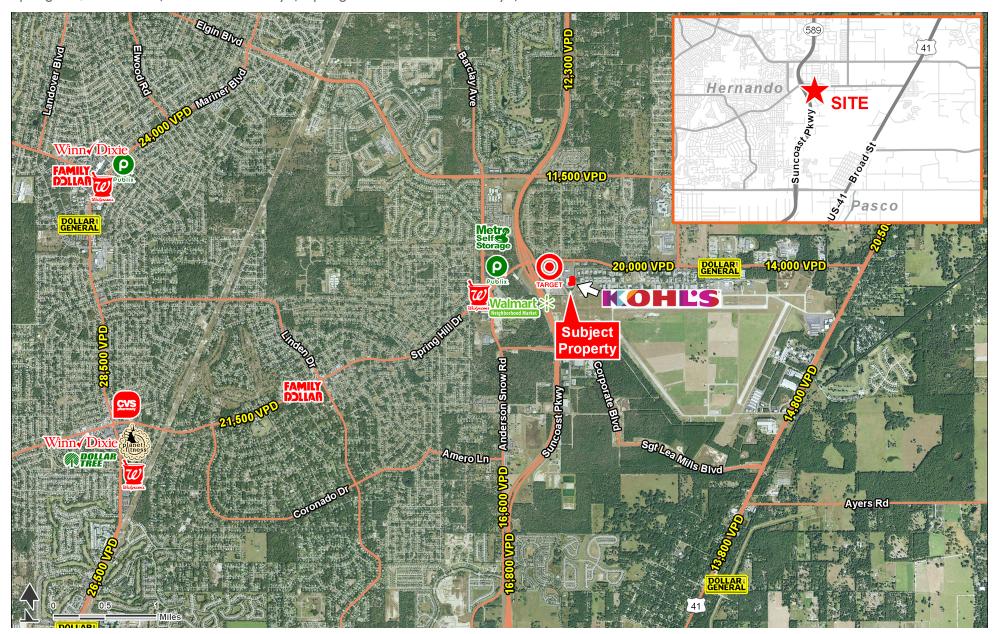

Spring Hill, FL 34604 | 3201 Aerial Way | Spring Hill Drive & Aerial Way | #1293

- Jr. Anchor space available next to Kohl's
- Located at the SWQ of Spring Hill Drive and the Suncoast Parkway Interchange which allows the center to serve the eastern Spring Hill and Brooksville markets
- · Shadow anchored by the only Target in the area

| TRAFFIC COUNTS    |            |
|-------------------|------------|
| Spring Hill Drive | 20,000 VPD |
| Suncoast Parkway  | 16,800 VPD |
|                   |            |

**AVAILABLE SF:** 

24,800 SF