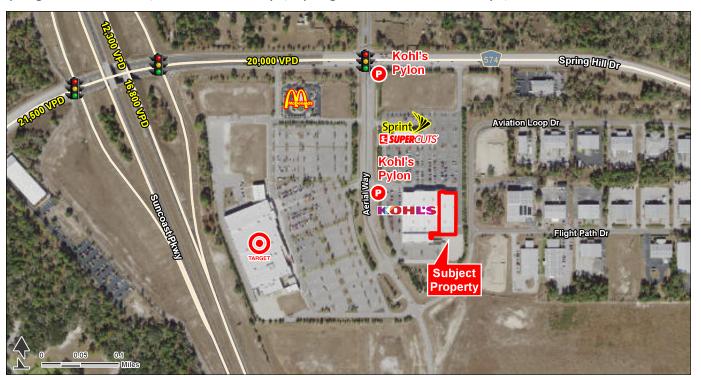

Spring Hill, FL 34604 | 3201 Aerial Way | Spring Hill Drive & Aerial Way | #1293

- Jr. Anchor space available next to Kohl's
- Located at the SWQ of Spring Hill Drive and the Suncoast Parkway Interchange which allows the center to serve the eastern Spring Hill and Brooksville markets
- · Shadow anchored by the only Target in the area

| TRAFFIC COUNTS    |            |
|-------------------|------------|
| Spring Hill Drive | 20,000 VPD |
| Suncoast Parkway  | 16,800 VPD |
|                   |            |

**AVAILABLE SF:** 

24,800 SF