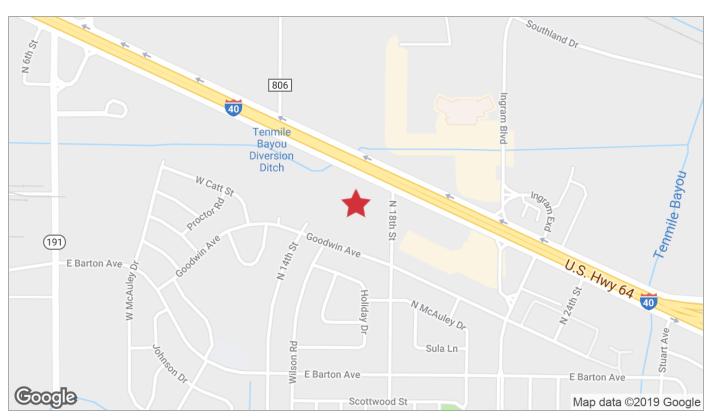

## 14.4 Acres Commercial Land

Near Southland Gaming Park, West Memphis, Arkansas 72301

## **Property Features**

- Approximately 225' Service Road frontage.
- Acres: 14.4 +/- acres commercial vacant land along I-40
   / I-55 in Arkansas adjacent to the new Tru Hilton.
- Property can be subdivided and is ideally situated for a variety of commercial uses.
- I-40 / I-55 location.
- Zoning: Highway Commercial.
- Neighboring Sites: Southland Park Gaming & Racing,
   Days Inn, Margaritas Restaurant, Barton Powersports,
   Ramada Inn, Tornado Bus Co.
- · Contact agent for more details and pricing.