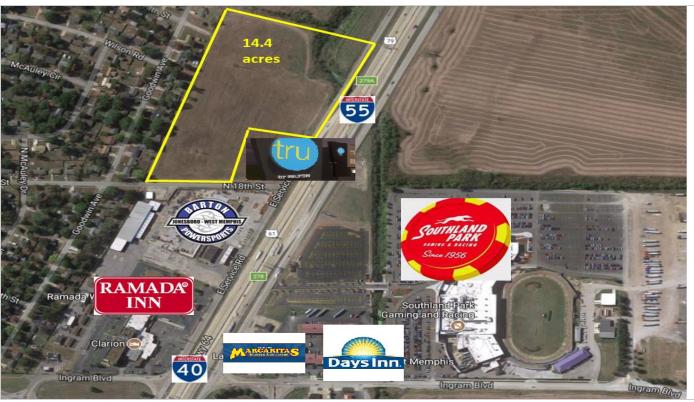

## 14.4 Acres Commercial Land

Near Southland Gaming Park, West Memphis, Arkansas 72301

## **Property Features**

- Approximately 225' Service Road frontage.
- Acres: 14.4 +/- acres commercial vacant land along I-40
   / I-55 in Arkansas adjacent to the new Tru Hilton.
- Property can be subdivided and is ideally situated for a variety of commercial uses.
- I-40 / I-55 location.
- Zoning: Highway Commercial.
- Neighboring Sites: Southland Park Gaming & Racing,
   Days Inn, Margaritas Restaurant, Barton Powersports,
   Ramada Inn, Tornado Bus Co.
- · Contact agent for more details and pricing.