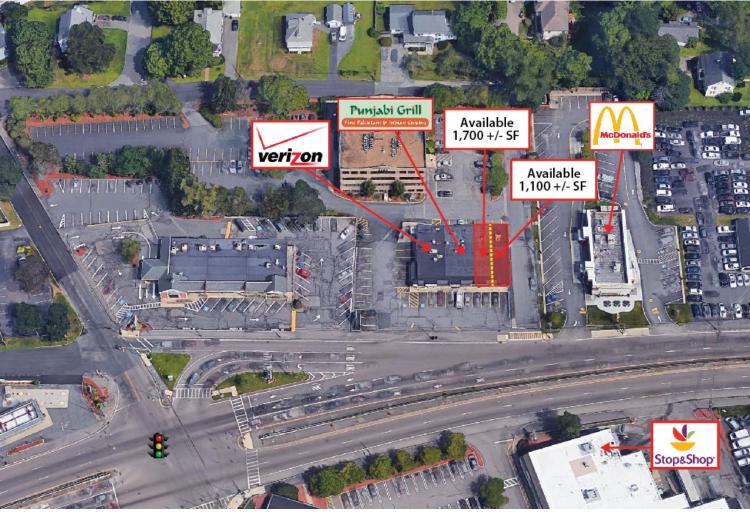

#### **Property Information**

Address: 1237-1251 Worcester Road Frontage: 177' on Worcester Road

Framingham MA (2 curb cuts)

Water: **Available Space:** 1,100 to 2,800 +/- SF Public **Total SF:** 11,500 +/- SF Sewer: Public Land Area: .50 Acres **Public** Gas: В Parking Spaces: 38 +/- Spaces Zoning: **Parking Ratio:** 3.72 / 1,000 GLA +/-Year Built: 1971

Route 9 Place is an 11,500 +/- square foot strip center situated in a prime retail corridor. Located along Worcester Road in Framingham, MA this property features both national and retail brands including Verizon, Reena Salon & Spa and Punjabi Grill. Route 9 Place features large storefront windows for maximum exposure, convenient parking and significant Illuminated pylon signage at the entrance to the center. Located on Route 9 westbound, this strip center is less than 1 mile from the Mass Pike and has access to a signalized lighted intersection. Neighboring retailers include Stop and Shop, Dunkin Donuts, CVS, McDonald's, Staples, Trader Joes and more.