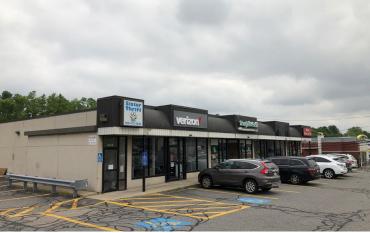

#### **Property Information**

Address: 1237-1251 Worcester Road Frontage: 177' on Worcester Road

Framingham MA (2 curb cuts)

Water: **Available Space:** 1,100 to 2,800 +/- SF Public **Total SF:** 11,500 +/- SF Sewer: Public Land Area: .50 Acres **Public** Gas: В Parking Spaces: 38 +/- Spaces Zoning: **Parking Ratio:** 3.72 / 1,000 GLA +/-Year Built: 1971

Route 9 Place is an 11,500 +/- square foot strip center situated in a prime retail corridor. Located along Worcester Road in Framingham, MA this property features both national and retail brands including Verizon, Reena Salon & Spa and Punjabi Grill. Route 9 Place features large storefront windows for maximum exposure, convenient parking and significant Illuminated pylon signage at the entrance to the center. Located on Route 9 westbound, this strip center is less than 1 mile from the Mass Pike and has access to a signalized lighted intersection. Neighboring retailers include Stop and Shop, Dunkin Donuts, CVS, McDonald's, Staples, Trader Joes and more.