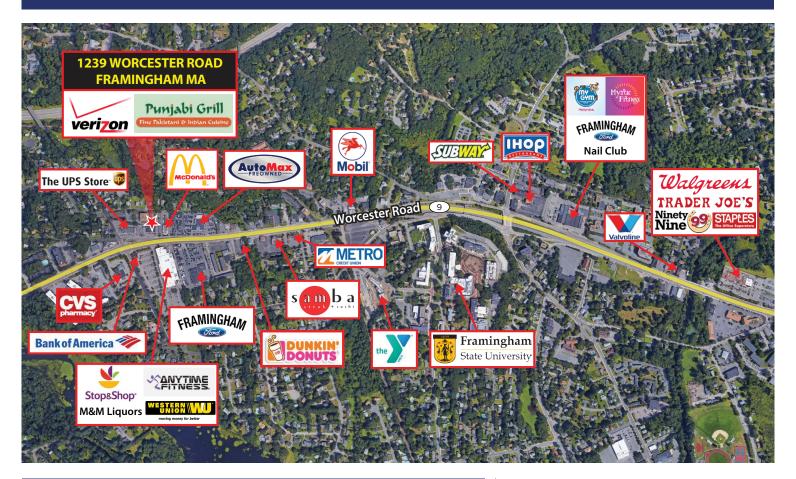

Route 9 Place is an 11,500 +/- square foot strip center situated in a prime retail corridor. Located along Worcester Road in Framingham, MA this property features both national and retail brands including Verizon, Reena Salon & Spa and Punjabi Grill. Route 9 Place features large storefront windows for maximum exposure, convenient parking and significant Illuminated pylon signage at the entrance to the center. Located on Route 9 westbound, this strip center is less than 1 mile from the Mass Pike and has access to a signalized lighted intersection. Neighboring retailers include Stop and Shop, Dunkin Donuts, CVS, McDonald's, Staples, Trader Joes and more.

**Traffic Counts:** 41,549 VPD via

Worcester Road