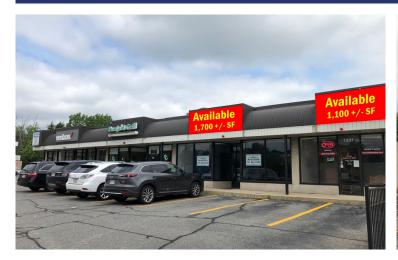

#### **Property Information**

Address: 1237-1251 Worcester Road Frontage: 177' on Worcester Road

Framingham MA (2 curb cuts)

Water: **Available Space:** 1,100 to 2,800 +/- SF Public **Total SF:** 11,500 +/- SF Sewer: Public Land Area: .50 Acres **Public** Gas: В Parking Spaces: 38 +/- Spaces Zoning: **Parking Ratio:** 3.72 / 1,000 GLA +/-Year Built: 1971

Route 9 Place is an 11,500 +/- square foot strip center situated in a prime retail corridor. Located along Worcester Road in Framingham, MA this property features both national and retail brands including Verizon, Reena Salon & Spa and Punjabi Grill. Route 9 Place features large storefront windows for maximum exposure, convenient parking and significant Illuminated pylon signage at the entrance to the center. Located on Route 9 westbound, this strip center is less than 1 mile from the Mass Pike and has access to a signalized lighted intersection. Neighboring retailers include Stop and Shop, Dunkin Donuts, CVS, McDonald's, Staples, Trader Joes and more.