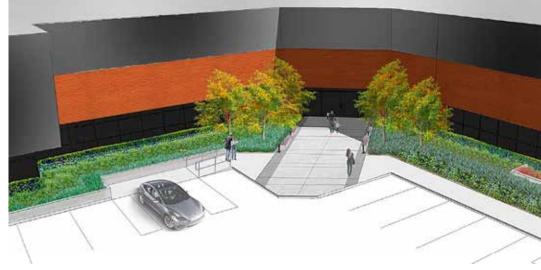

|
| PARKING RATIO                | 4.3/1,000 SF                                                                                                                     |
| AVERAGE FLOOR PLATES         | Building A: 22,818 SF<br>Building B: 22,545 SF                                                                                   |
| CABLE PROVIDERS              | CenturyLink                                                                                                                      |
| FIRE PROTECTION/ LIFE SAFETY | Both buildings are fully sprinklered with automatic fire suppression systems.  Each building has a separate emergency generator. |

## Exterior Renovation Starting Q1 2018





### Joe Lynch

Senior Vice President, Partner jlynch@kiddermathews.com 425.450.1128

#### Dan Harden

First Vice President, Partner dharden@kiddermathews.com 425.450.1135

kiddermathews.com



# **I-90 Corporate Campus**

### 3350/3460 161st Avenue SE, Bellevue



This information supplied herein is from sources we deem reliable. It is provided without any representation, warranty or guarantee, expressed or implied as to its accuracy. Prospective Buyer or Tenant should conduct an independent investigation and verification of all matters deemed to be material, including, but not limited to, statements of income and expenses. Consult your attorney, accountant, or other professional advisor.

# **I-90 Corporate Campus**

### 3350/3460 161st Avenue SE, Bellevue











This information su