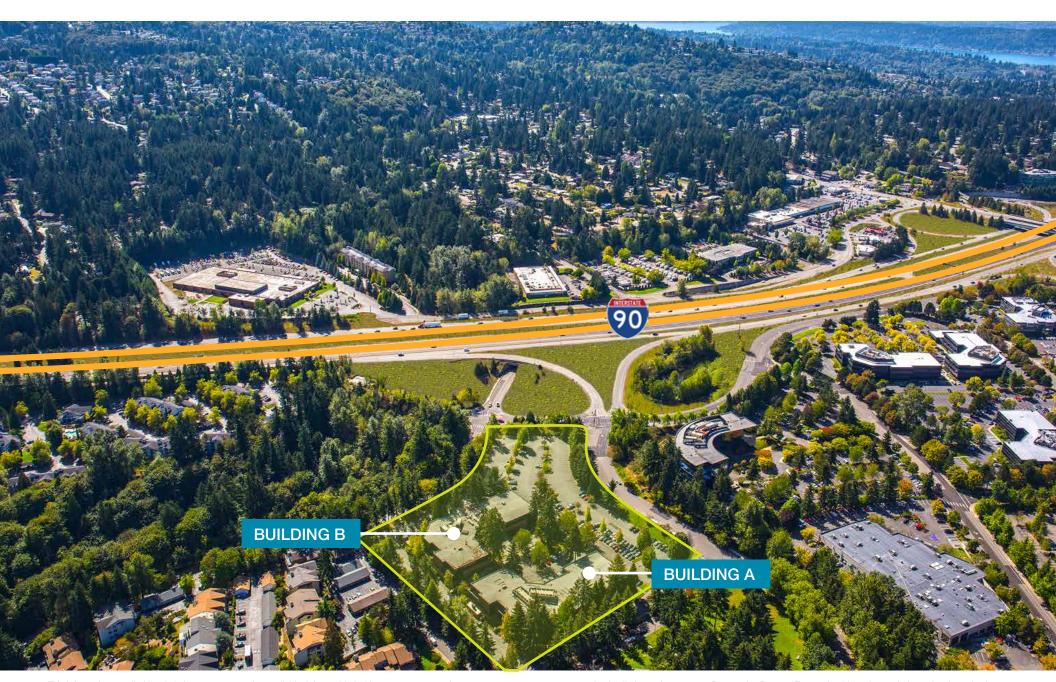

### **Features**

| ADDRESS                      | Building A: 3350 161st Avenue SE, Bellevue<br>Building B: 3460 161st Avenue SE, Bellevue                                         |
|------------------------------|----------------------------------------------------------------------------------------------------------------------------------|
| AVAILABILITY                 | Building B: 43,637 SF (Divisible)                                                                                                |
| ASKING RATE                  | \$25.00, NNN                                                                                                                     |
| DATE AVAILABLE               | May 2018 - Potentially Sooner                                                                                                    |
| STORIES                      | Two (2)                                                                                                                          |
| PARKING RATIO                | 4.3/1,000 SF                                                                                                                     |
| AVERAGE FLOOR PLATES         | Building A: 22,818 SF<br>Building B: 22,545 SF                                                                                   |
| CABLE PROVIDERS              | CenturyLink                                                                                                                      |
| FIRE PROTECTION/ LIFE SAFETY | Both buildings are fully sprinklered with automatic fire suppression systems.  Each building has a separate emergency generator. |

# **I-90 Corporate Campus**

## I-90 Corporate Campus