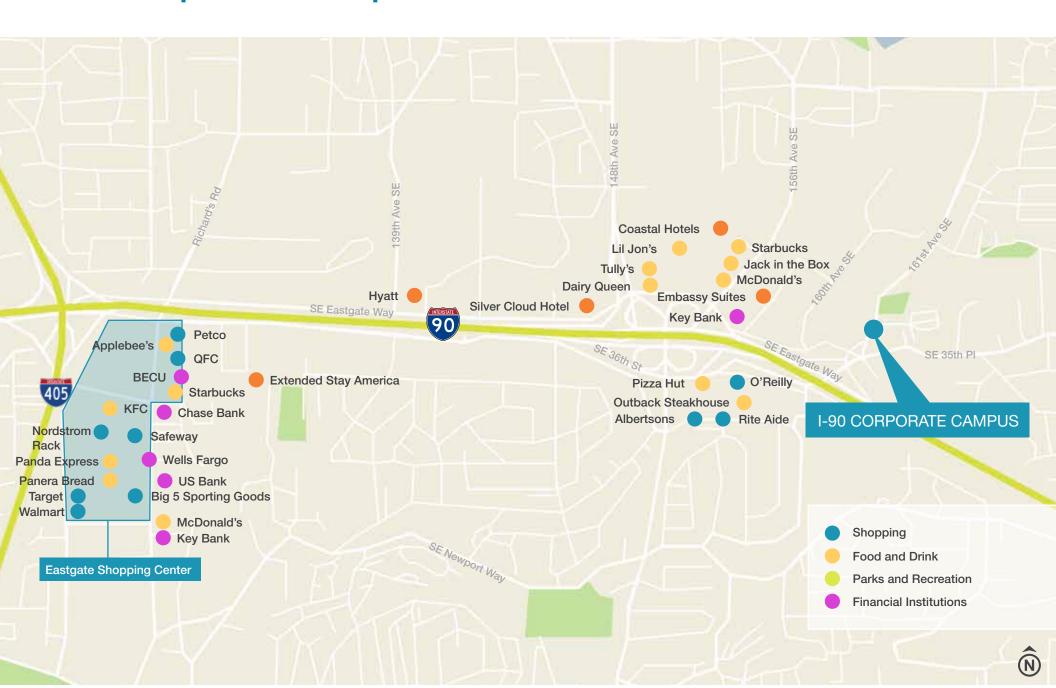

independent investigation and verification of all matters deemed to be material, including, but not limited to, statements of income and expenses. Consult your attorney, accountant, or other professional advisor.

3460 Building B 43,637 SF Available May 2018 **BUILDING B** FIRST FLOOR **BUILDING B** 

## I-90 Corporate Campus

## Potential Demising Option(s)





This information supplied herein is from sources we deem reliable. It is provided without any representation, warranty or guarantee, expressed or implied as to its accuracy. Prospective Buyer or Tenant should conduct an independent investigation and verification of all matters deemed to be material, including, but not limited to, statements of income and expenses. Consult your attorney, accountant, or other professional advisor.