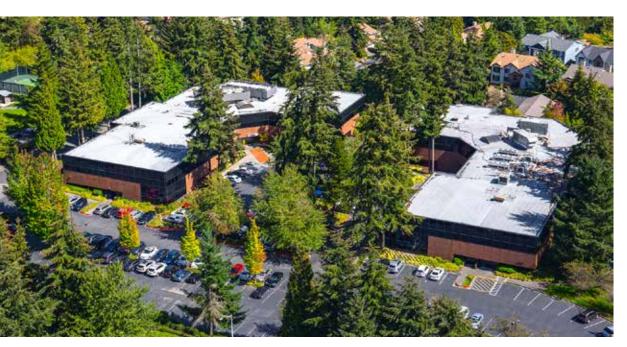

**FOR LEASE** 

Two Building Office Campus on the I-90 Corridor Available For Lease May 2018\* - Divisible

\*Potentially Sooner

### **Features**

| ADDRESS                      | Building A: 3350 161st Avenue SE, Bellevue<br>Building B: 3460 161st Avenue SE, Bellevue                                         |
|------------------------------|----------------------------------------------------------------------------------------------------------------------------------|
| AVAILABILITY                 | Building B: 43,637 SF (Divisible)                                                                                                |
| ASKING RATE                  | \$25.00, NNN                                                                                                                     |
| DATE AVAILABLE               | May 2018 - Potentially Sooner                                                                                                    |
| STORIES                      | Two (2)                                                                                                                          |
| PARKING RATIO                | 4.3/1,000 SF                                                                                                                     |
| AVERAGE FLOOR PLATES         | Building A: 22,818 SF<br>Building B: 22,545 SF                                                                                   |
| CABLE PROVIDERS              | CenturyLink                                                                                                                      |
| FIRE PROTECTION/ LIFE SAFETY | Both buildings are fully sprinklered with automatic fire suppression systems.  Each building has a separate emergency generator. |

# **I-90 Corporate Campus**