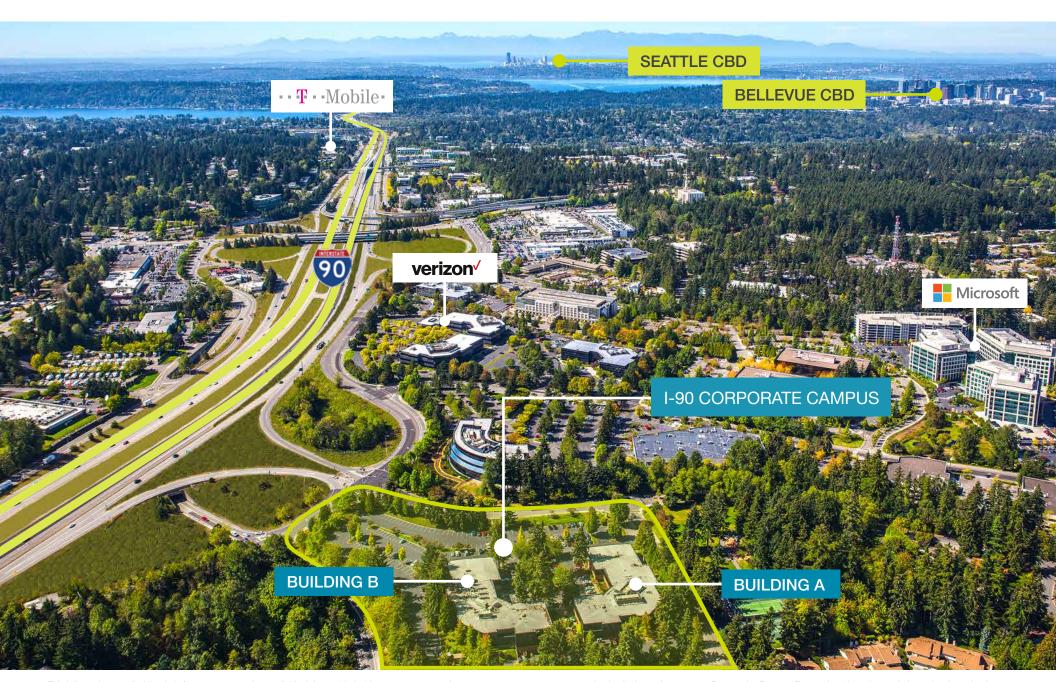

AVERAGE FLOOR PLATES         | Building A: 22,818 SF<br>Building B: 22,545 SF                                                                                   |
| CABLE PROVIDERS              | CenturyLink                                                                                                                      |
| FIRE PROTECTION/ LIFE SAFETY | Both buildings are fully sprinklered with automatic fire suppression systems.  Each building has a separate emergency generator. |

## Exterior Renovation Starting Q1 2018





### Joe Lynch

Senior Vice President, Partner jlynch@kiddermathews.com 425.450.1128

#### Dan Harden

First Vice President, Partner dharden@kiddermathews.com 425.450.1135

kiddermathews.com



# **I-90 Corporate Campus**

### 3350/3460 161st Avenue SE, Bellevue



This information supplied herein is from sources we deem reliable. It is provided without any representation, warranty or guarantee, expressed or implied as to its accuracy. Prospective Buyer or Tenant should conduct an independent investigation and verification of all matters deemed to be material, including, but not limited to, statements of income and expenses. Consult your attorney, accountant, or other professional advisor.

# **I-90 Corporate Campus**

### 3350/3460 161st Avenue SE, Bellevue











This information supplied herein is from sources we deem reliable. It is provided without any representation, warranty or guarantee, expressed or implied as to its accuracy. Prospective Buyer or Tenant should conduct an independent investigation and verification of all matters deemed