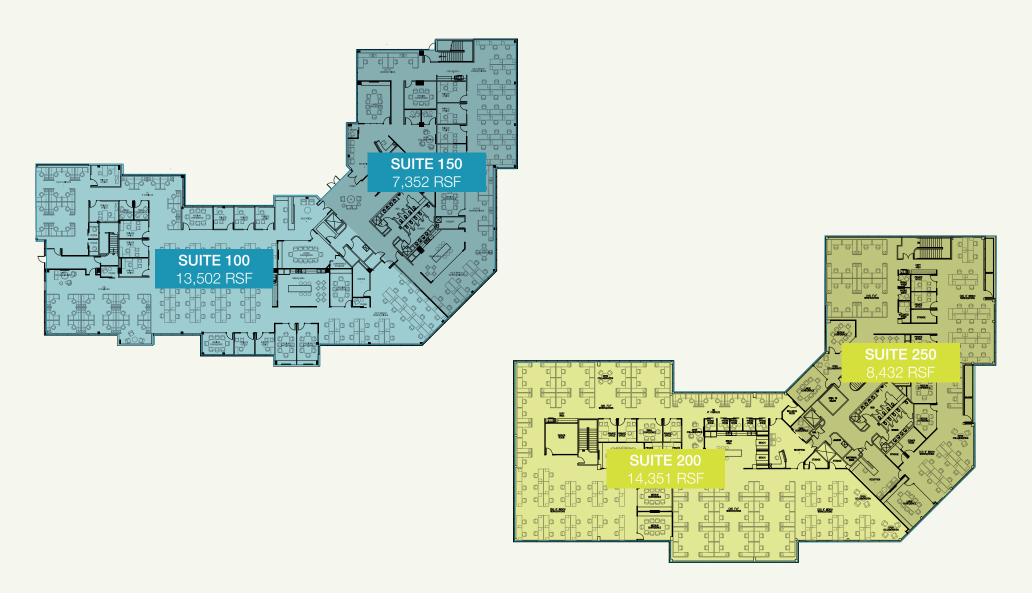

3460 Building B 43,637 SF Available May 2018 **BUILDING B** FIRST FLOOR **BUILDING B** 

## Potential Demising Option(s)

This information supplied herein is from sources we deem reliable. It is provided without any representation, warranty or guarantee, expressed or implied as to its accuracy. Prospective Buyer or Tenant should conduct an independent investigation and verification of all matters deemed to be material, including, but not limited to, statements of income and expenses. Consult your attorney, accountant, or other professional advisor.