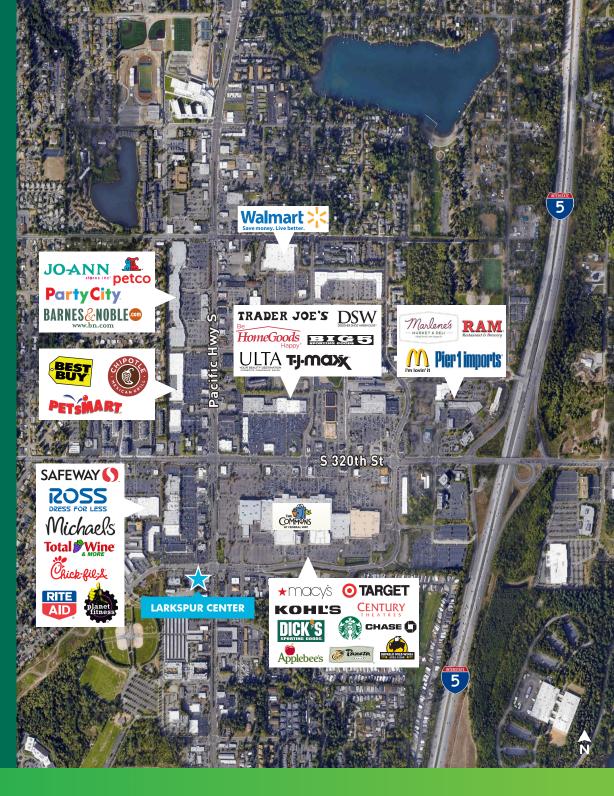

- ±1,814 SF available
- Lease rate: \$25 PSF + NNN
- Furniture included
- High traffic counts on Pacific Avenue with 38,000 CPD
- Convenient ingress/egress with lighted traffic signals at Pacific Hwy and 324th Street
- Adjacent to The Commons at Federal Way shopping center with over 90 retail stores/ restaurants and movie theater