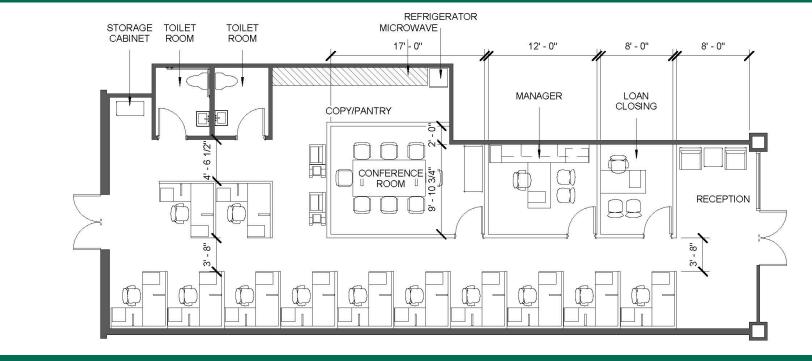

## **PROPERTY INFO**

This former mortgage office has a beautiful existing office build-out, making it move-in ready! The property is located in the busy retail core of Federal Way, with several nearby shops and restaurants within walking distance.

- ±1,814 SF available
- Lease rate: \$25 PSF + NNN
- Furniture included
- High traffic counts on Pacific Avenue with 38,000 CPD
- Convenient ingress/egress with lighted traffic signals at Pacific Hwy and 324th Street
- Adjacent to The Commons at Federal Way shopping center with over 90 retail stores/ restaurants and movie theater