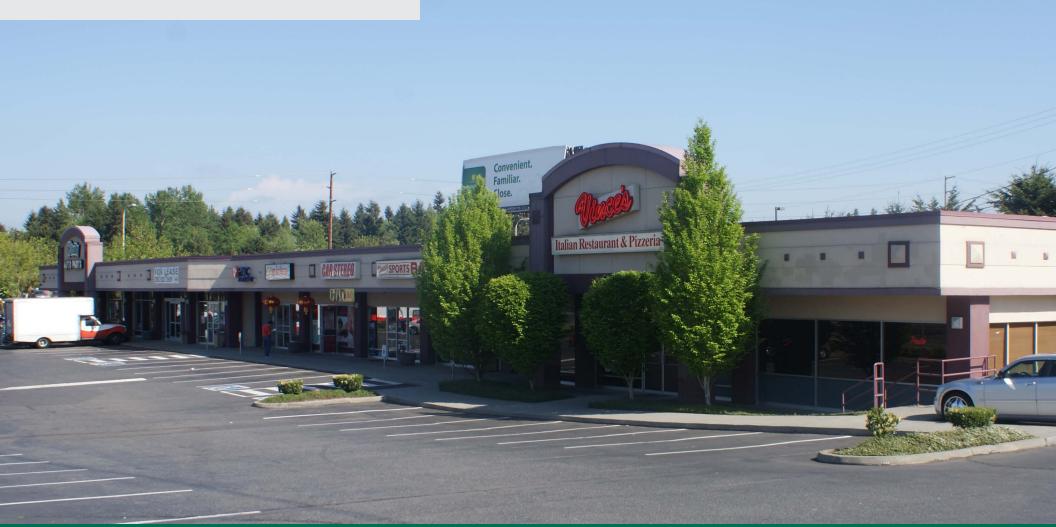

## **PROPERTY INFO**

This former mortgage office has a beautiful existing office build-out, making it move-in ready! The property is located in the busy retail core of Federal Way, with several nearby shops and restaurants within walking distance.

- ±1,814 SF available
- Lease rate: \$25 PSF + NNN
- Furniture included
- High traffic counts on Pacific Avenue with 38,000 CPD
- Convenient ingress/egress with lighted traffic signals at Pacific Hwy and 324th Street
- Adjacent to The Commons at Federal Way shopping center with over 90 retail stores/ restaurants and movie theater