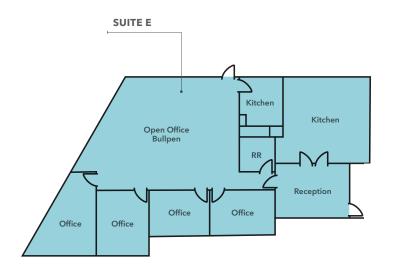

### 2834 La Mirada Drive Suite E & F

**SUITE E** ±2,500 SF

SUITE E LEASE RATE \$0.90/SF + \$0.13/SF CAM

SUITE F ±700 SF

SUITE F LEASE RATE \$0.75/SF + \$0.13/SF CAM

COMBINED SUITE E & F ±3,200 SF

FLEXIBLE SIZE options available

**MIX OF** private offices, open office, kitchen/breakroom in space

**CALL** to show

FIRE SPRINKLERS available

JOHN WITHERALL 760.815.9004 john.witherall@kidder.com

LIC N° 01759453