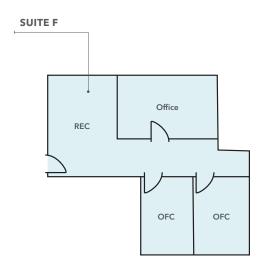

### 2834 La Mirada Drive Suite E & F

**SUITE E** ±2,500 SF

SUITE E LEASE RATE \$0.90/SF + \$0.13/SF CAM

SUITE F ±700 SF

SUITE F LEASE RATE \$0.75/SF + \$0.13/SF CAM

COMBINED SUITE E & F ±3,200 SF

FLEXIBLE SIZE options available

**MIX OF** private offices, open office, kitchen/breakroom in space

**CALL** to show

FIRE SPRINKLERS available

JOHN WITHERALL 760.815.9004 john.witherall@kidder.com

LIC N° 01759453