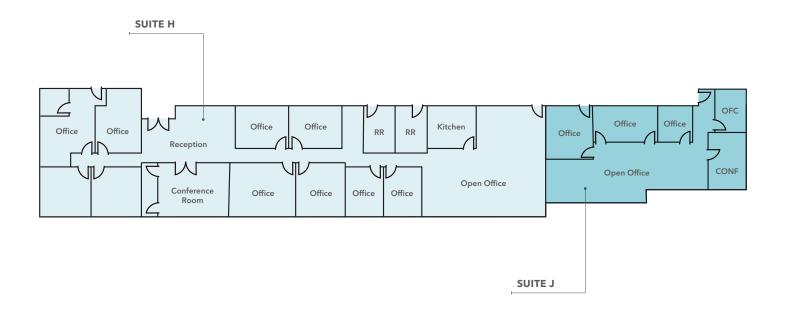

### 2820 La Mirada Drive Suite H & J

**TOTAL SIZE** from 1,722-5,243 SF

**LEASE RATE** \$0.75/SF + \$0.13/SF CAM

FLEXIBLE SIZE options available

MIX OF private offices and open office

FIRE SPRINKLERS available

JOHN WITHERALL 760.815.9004 john.witherall@kidder.com

LIC N° 01759453