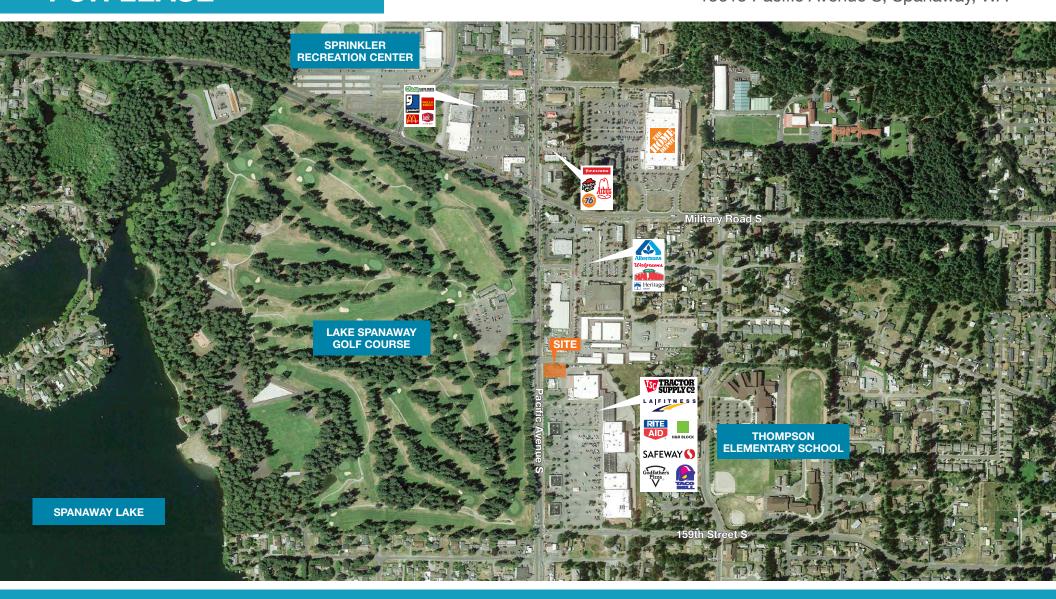

## **FOR LEASE**

# 15615 Pacific Avenue S, Spanaway, WA

### **Features**

Small ±9,500 SF pad site perfect for coffee or Bank ATM

Landlord open to shared parking agreements if needed on balance of property

Highly visible in redeveloping area just off Military Road/152nd/Pacific Corridor