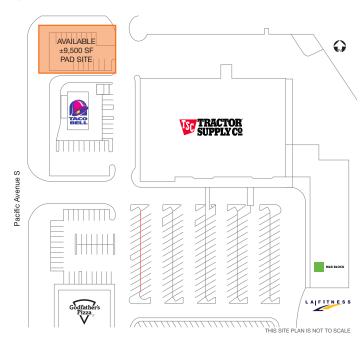

### SITE PLAN

### **Features**

Small ±9,500 SF pad site perfect for coffee or Bank ATM

Landlord open to shared parking agreements if needed on balance of property

Highly visible in redeveloping area just off Military Road/152nd/Pacific Corridor