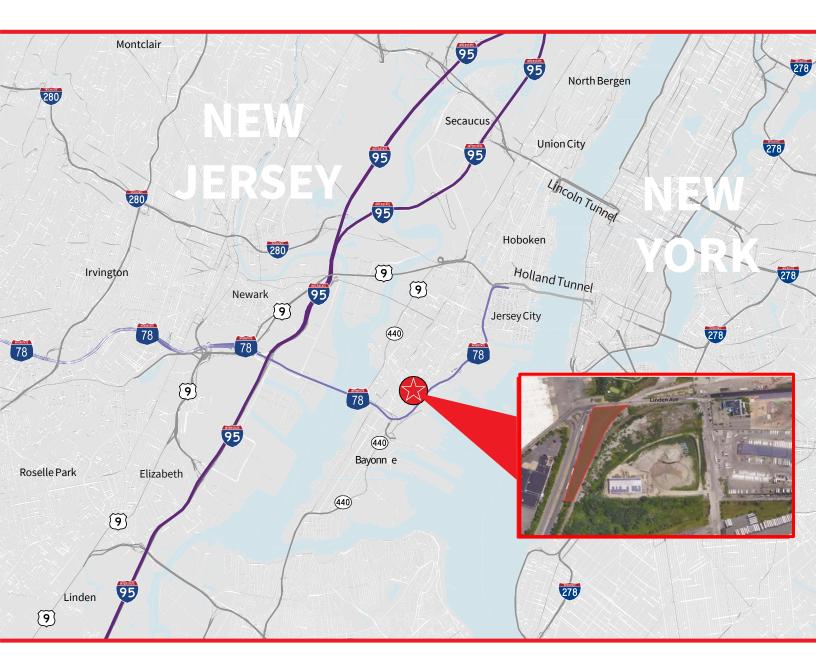

## **Location Highlights**

Conveniently located within close proximity of Holland Tunnel, Lincoln Tunnel, New Jersey Turnpike, and I-78.

3.0 Miles from I-785.0 Miles from Holland Tunnel2 Miles from N.J. Turnpike

8.5 Miles from LIncoln Tunnel22.7 Miles from G.W. Bridge4 Miles from Port Newark/Elizabeth

Although information has been obtained from sources deemed reliable, neither Owner nor JLL makes any guarantees, warranties or representations, express or implied, as to the completeness or accuracy as to the information contained herein. Any projections, opinions, assumptions or estimates used are for example only. There may be differences between projected and actual results, and those differences may be material. The Property may be withdrawn without notice. Neither Owner nor JLL accepts any liability for any loss or damage suffered by any party resulting from reliance on this information. If the recipient of this information has signed a confidentiality agreement regarding this matter, this information is subject to the terms of that agreement. ©2019 Jones Lang LaSalle IP, Inc. All rights reserved.