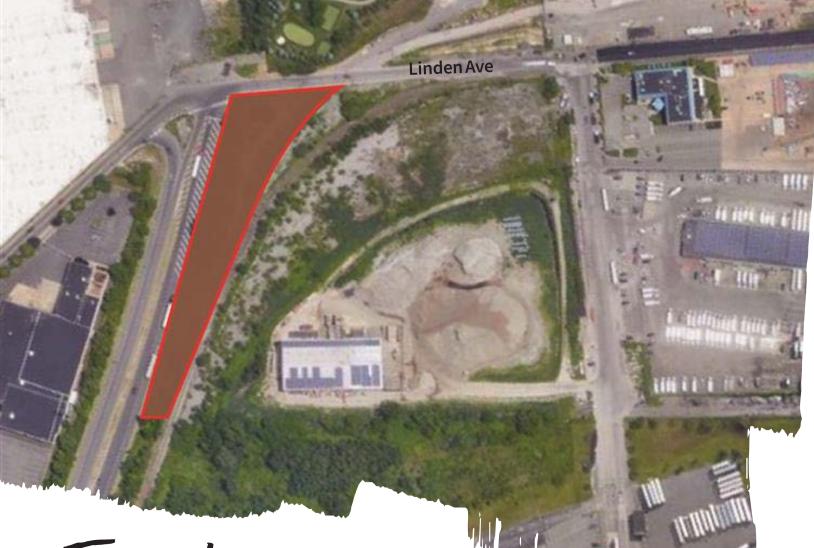

# **Property Highlights**

- Alternative Uses: Parking & Outside
  Storage
- Acreage: 2 acres

### 6 Linden Avenue East, Jersey City, NJ