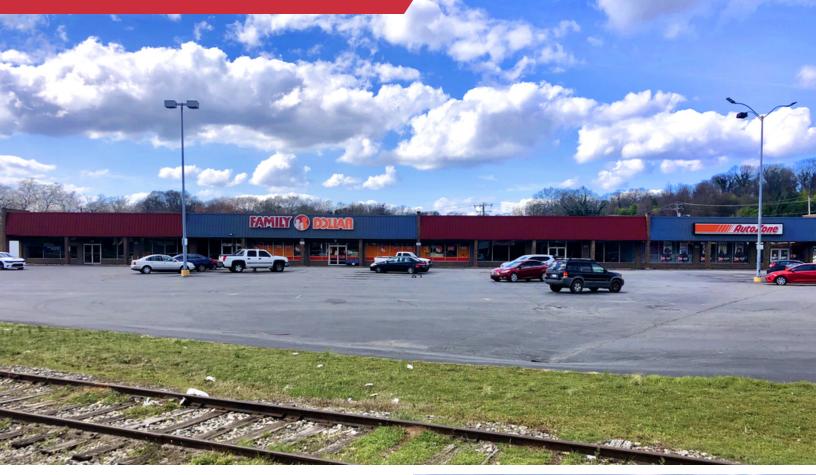

## **Property Features**

- Retail Space from 2,140 SF up to 7,000 SF
- Suite A: 7,000 SF
- Suite B: 2,140 SF
- Suite D: 6,000 SF
- Located on the corner of East River Street & Shockley Road
- Signalized intersection
- Neighboring tenants are Family Dollar & Auto Zone
- Excellent Street Exposure
- Lease Rate: \$6.00/SF/NNN