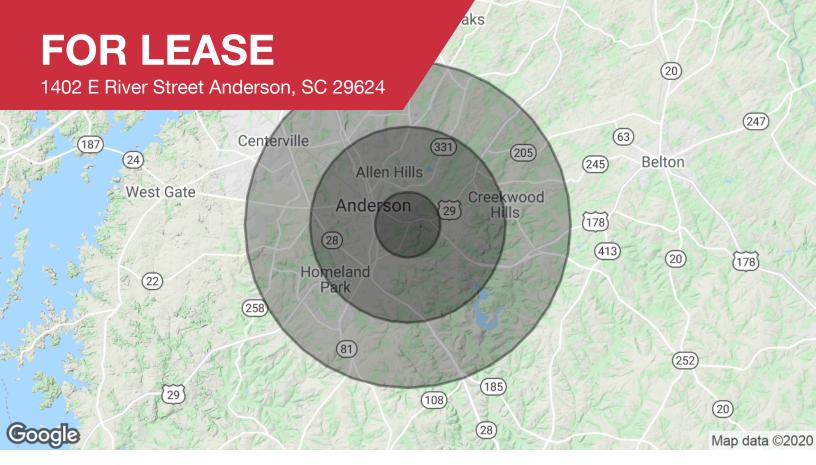

1402 E River Street Anderson, SC 29624

**101 E Washington St** Greenville, SC 29601 naief.com

| Population                              | 1 Mile          | 3 Miles           | 5 Miles           |
|-----------------------------------------|-----------------|-------------------|-------------------|
| Total population                        | 3,807           | 32,862            | 61,692            |
| Median age                              | 36.2            | 35.5              | 36.9              |
| Median age (male)                       | 26.5            | 33.3              | 35.1              |
| Median age (Female)                     | 39.8            | 37.2              | 38.4              |
|                                         |                 |                   |                   |
| Households & Income                     | 1 Mile          | 3 Miles           | 5 Miles           |
| Households & Income<br>Total households | 1 Mile<br>1,625 | 3 Miles<br>13,378 | 5 Miles<br>24,785 |
|                                         |                 |                   |                   |
| Total households                        | 1,625           | 13,378            | 24,785            |