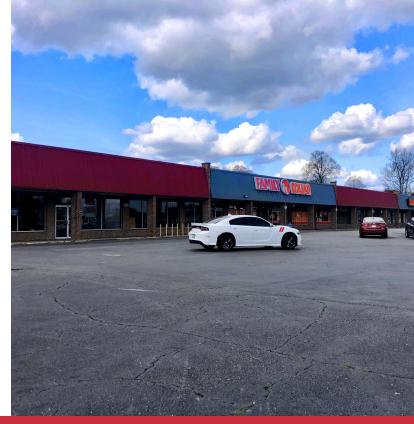

## **Property Features**

- Retail Space from 2,140 SF up to 7,000 SF
- Suite A: 7,000 SF
- Suite B: 2,140 SF
- Suite D: 6,000 SF
- Located on the corner of East River Street & Shockley Road
- Signalized intersection
- Neighboring tenants are Family Dollar & Auto Zone
- Excellent Street Exposure
- Lease Rate: \$6.00/SF/NNN