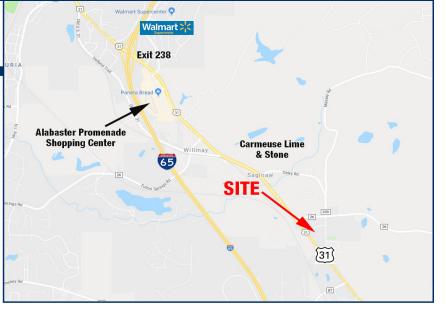

## Address: Highway 31 South Alabaster, AL 35007

- Up to 5.37 +/- acres fronting US Hwy 31 and Mellow Drive
- Excellent visibility in a high growth area
- Zoning: M-1 Light Industrial, which also permits B-4 General Business District uses
- Great location for office/warehouse facility needing highway exposure, retail, equipment sales, etc.
- Property can be divided into various sizes starting at 1 acre
- 2 miles south of I-65 exit 238 & 4 miles north of I-65 Exit #231