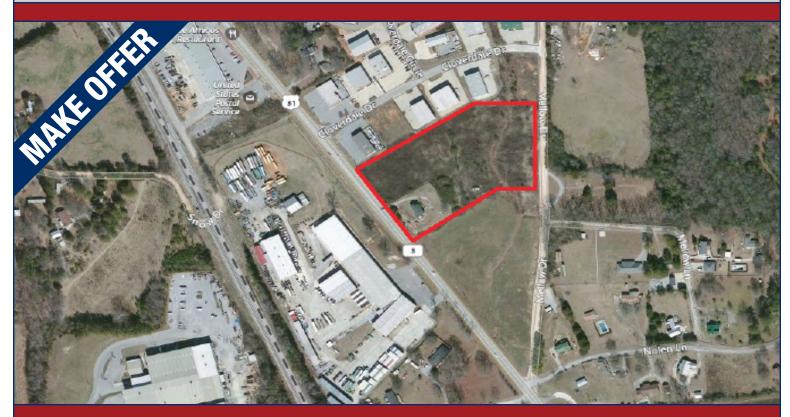

## Address: Highway 31 South Alabaster, AL 35007

- Up to 5.37 +/- acres fronting US Hwy 31 and Mellow Drive
- Excellent visibility in a high growth area
- Zoning: M-1 Light Industrial, which also permits B-4 General Business District uses
- Great location for office/warehouse facility needing highway exposure, retail, equipment sales, etc.
- Property can be divided into various sizes starting at 1 acre
- 2 miles south of I-65 exit 238 & 4 miles north of I-65 Exit #231

## Sale Price: \$495,000 \$455,000 (price for entire 5.37 AC - will divide)

Information deemed reliable, but subject to verification

2850 Cahaba Road, Suite 200 Birmingham, AL 35223 Office: 205-870-8580 Fax: 205-870-7348