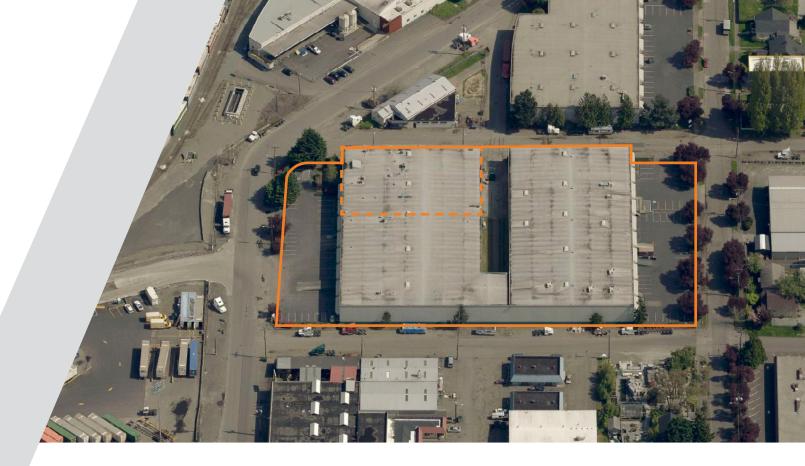

## Northwest Corporate Park, Building U 549 S Dawson Street, Seattle, WA 98108

549

## Northwest Corporate Park, Building U 549 S Dawson Street, Seattle, WA 98108

- 20,667 SF with 10,280 SF of existing office (2 floors)
- 10,000 SF of H-3 rated warehouse
- 22' clear height
- Strategic design district location
- 2 dock high doors
- Superior freeway access and proximity to Seattle CBD
- Rates: \$1.10 shell | \$0.90 office add-on