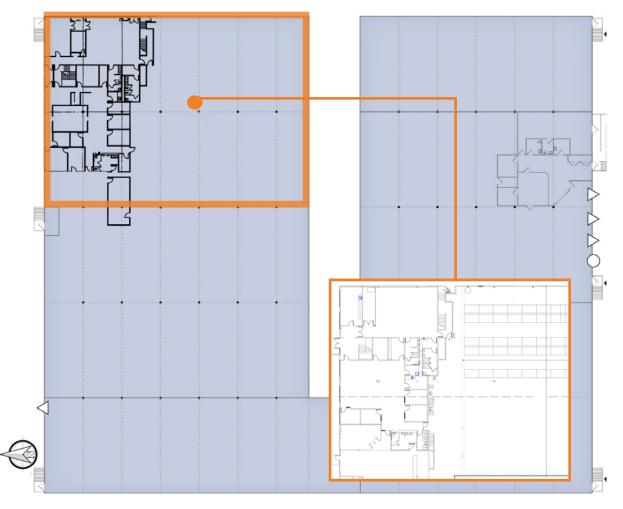

## Available Space - 20,667 SF

THE INFORMATION CONTAINED HEREIN HAS BEEN GIVEN TO US BY THE OWNER OF THE PROPERTY OR OTHER SOURCES WE DEEM RELIABLE, WE HAVE NO REASON TO DOUBT ITS ACCURACY, BUT WE DO NOT GUARANTEE IT. ALL INFORMATION SHOULD BE VERIFIED PRIOR TO PURCHASE OR LEASE. FLYERS\SEATTLE\NORTHWEST CORPORATE PARK, BUILDING U