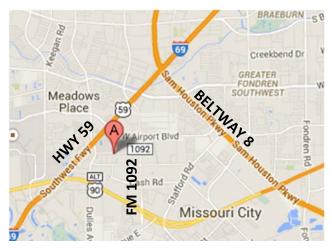

## **Property Features**

- Tilt wall construction
- Excellent Fort Bend County location
- Easy access to Hwy 59 and FM 1092
- Ideal for entrepreneurial tenants
- Grade level loading with overhead doors
- City of Stafford Freeport Tax Exemption for qualifying businesses