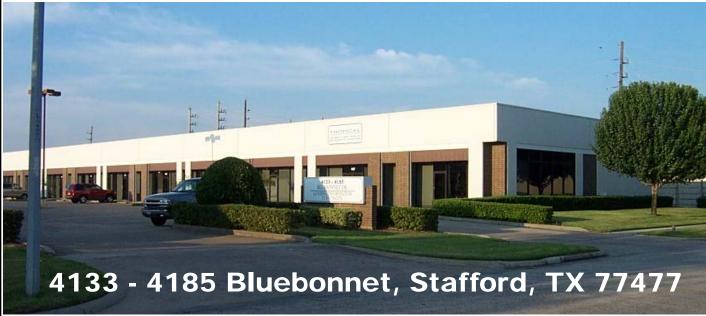

## SPACE FOR LEASE

## BLUEBONNET INDUSTRIAL PARK

## **Property Features**

- Tilt wall construction
- Excellent Fort Bend County location
- Easy access to Hwy 59 and FM 1092
- Ideal for entrepreneurial tenants
- Grade level loading with overhead doors
- City of Stafford Freeport Tax Exemption for qualifying businesses