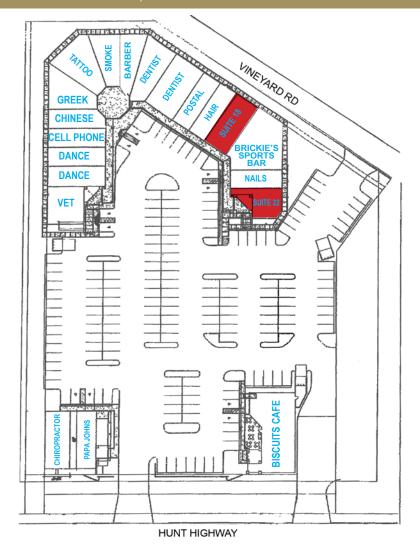

#### **AVAILABLE SUITES**

#### **SUITE 18**

±1,620 SF Built Out Medical Office

#### SUITE 22

±1,400 SF Built Out Restaurant

The information contained herein has been obtained from various sources. We have no reason to doubt its accuracy; however, J & J Commercial Properties, Inc. has not verified such information and makes no guarantee, warranty or representation about such information. The prospective buyer or lessee should independently verify all dimensions, specifications, floor plans, and all information prior to the lease or purchase of the property. All offerings are subject to price change, prior sale, lease, or withdrawal from the market without prior notice. Effective: 04 04 19