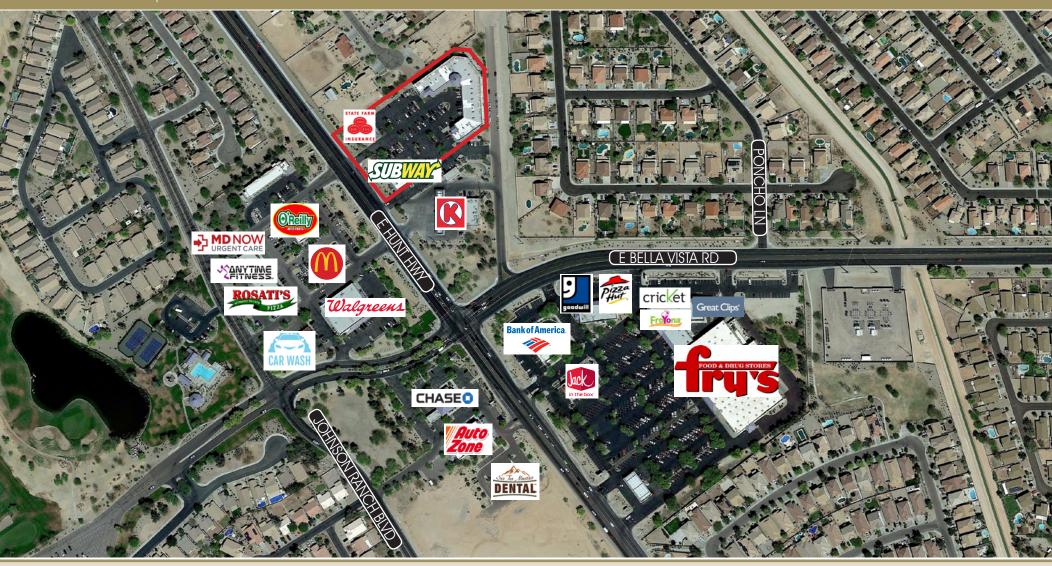

## **Retail Suites for Lease**

# Bella Vista Village 270 E. HUNT HWY | SAN TAN VALLEY, AZ

The information contained herein has been obtained from various sources. We have no reason to doubt its accuracy; however, J & J Commercial Properties, Inc. has not verified such information and makes no guarantee, warranty or representation about such information. The prospective buyer or lessee should independently verify all dimensions, specifications, floor plans, and all information prior to the lease or purchase of the property. All offerings are subject to price change, prior sale, lease, or withdrawal from the market without prior notice. Effective: 04 04 19