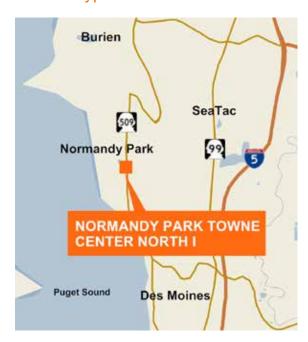

## Available

# Normandy Park Towne Center North I

19803 1st Avenue South Suite 200 Normandy Park, WA



New quality medical / office build-out with larger reception area and break room

Outstanding mix of tenants including Ace Hardware, Normandy Park Market and Normandy Park Athletic Club

\$14.00, NNN, PSF annually

\$5.75 Net PSF annually



## normandyparktownecenter.com



#### Contact

Chris Corr, SIOR 206.248.7324 ccorr@kiddermathews.com

**Tirzah Jones** 206.248.6502 tjones@kiddermathews.com

Rolland Jones 206.248.6501 rjones@kiddermathews.com



## Normandy Park Towne Center North I

## Second Floor Plan



#### Contact

Chris Corr 206.248.7324 ccorr@kiddermathews.com **Tirzah Jones** 206.248.6502 tjones@kiddermathews.com Rolland Jones 206.248.6501 rjones@kiddermathews.com





## Normandy Park Towne Center North I

**Aerial Perspective** 



### Contact

Chris Corr 206.248.7324 ccorr@kiddermathews.com **Tirzah Jones** 206.248.6502 tjones@kiddermathews.com Rolland Jones 206.248.6501 rjones@kiddermathews.com