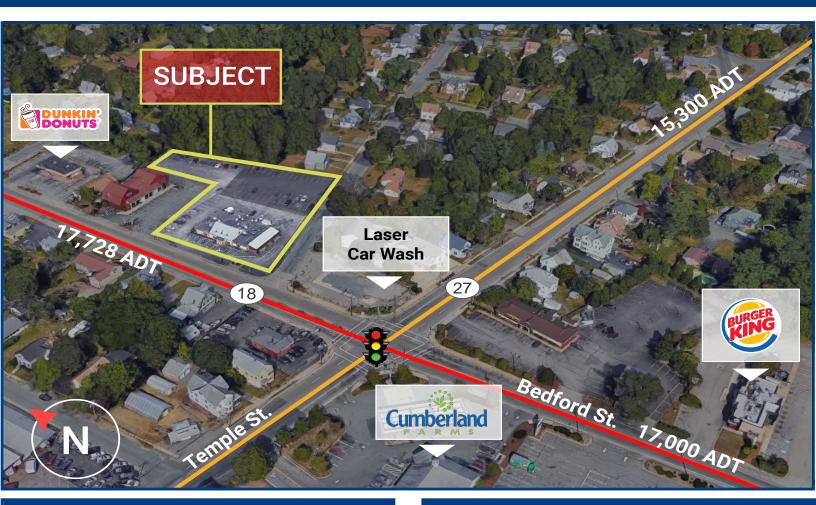

# 1.25 AC FORMER RESTAURANT ON ROUTE 18 FOR LEASE OR SALE 769 Bedford Street • Whitman, MA 02382

### Highlights:

- Located on the very busy state road Route 18
- In the heart of the local retail
- Excellent visibility
- Great for family restaurant, gas / convenient store, financial institution, and other retail uses
- 100 seats with 140 occupancy

### **Property Profile:**

| Total GLA:          | 1.25 AC               |
|---------------------|-----------------------|
| Space Available:    | 6,800 SF              |
| No. Parking Spaces: | 125 Spaces            |
| Zone:               | HB - Highway Business |
| Frontage:           | 188 Feet              |
| Lease Term:         | 10 Years              |
| Availability:       | August 2018           |