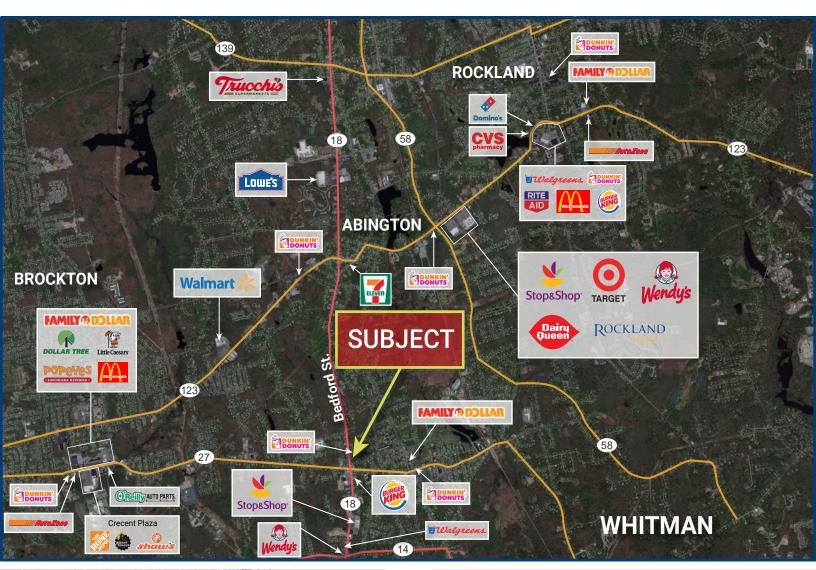

# 1.25 AC FORMER RESTAURANT ON ROUTE 18 FOR LEASE OR SALE 769 Bedford Street • Whitman, MA 02382

### Highlights:

- Located on the very busy state road Route 18
- In the heart of the local retail
- Excellent visibility
- Great for family restaurant, gas / convenient store, financial institution, and other retail uses
- 100 seats with 140 occupancy