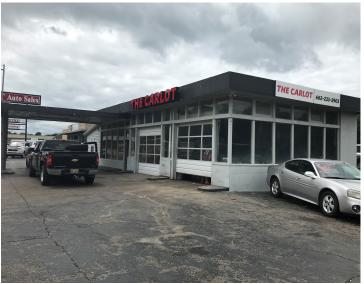

## 250 E Main Street

Senatobia, MS 38668

Price: \$134,800

## **Property Highlights**

- Free-standing retail property for sale
- Located on busy E Main Street in Senatobia, MS
- Property located on NE corner of Main Street and Heard Street
- Former used car lot, zoned B2 for many retail uses
- Small reception, office area, garage area with two overhead doors
- Ingress and egress from both Main Street and Heard Street
- Centrally located near many other businesses
- West of Hwy 51 and east of I-55
- Offered for sale at \$134,800