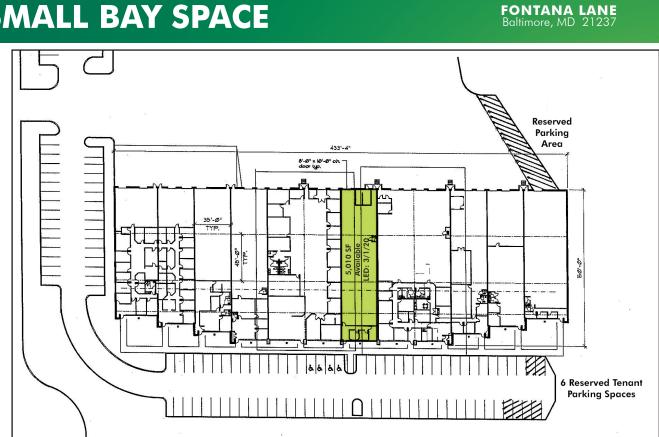

#### **SUITE 107**

- + 5,010 SF
- + 1,000 ± SF Office
- + 1 Dock
- + 19' Ceiling Height

# FOR LEASE **SMALL BAY SPACE**

ĺΟΠ