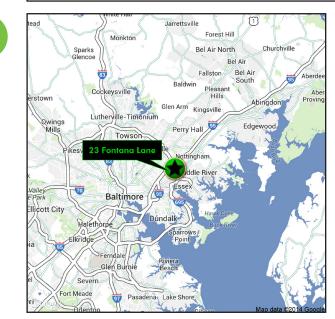

# **TRAVEL DISTANCES/TIMES**

I-695 - 0.7 miles / 2 minutes

Route 40 - 0.7 miles / 3 minutes

I-95 - 2 miles / 3 minutes

295 - 13.6 miles / 16 minutes

Port of Baltimore - 14.4 miles / 20 minutes

BWI - 20.3 miles / 24 minutes