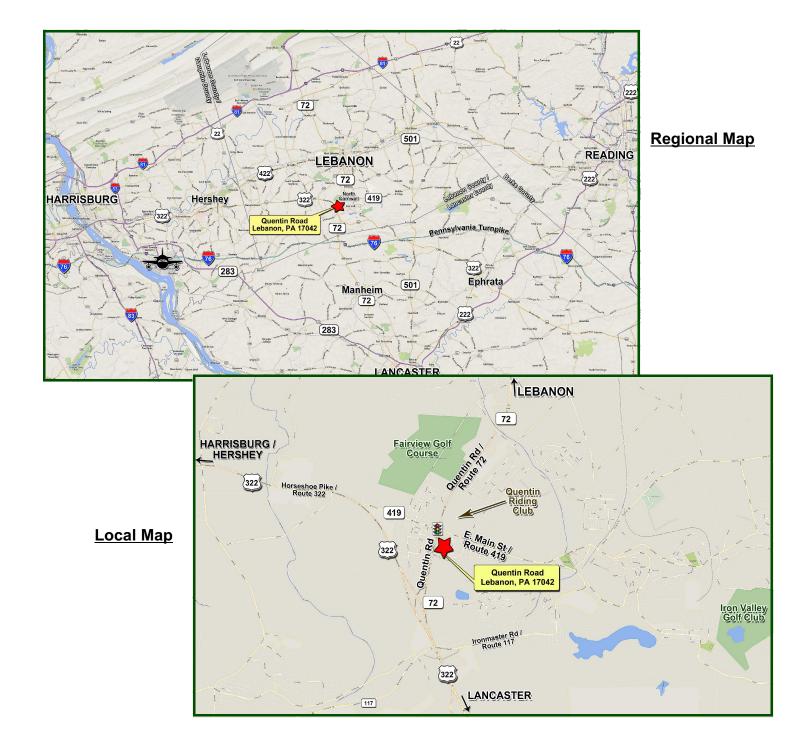

## **LEBANON COUNTY, PA**

**LOCATION:** 2594 Quentin Road, (Rt. 272), Lebanon, West Cornwall Township, Pennsylvania 17042

LAND SIZE: 1.3 Acres

**PAD READY:** Storm water management basin in-place off-site. Entrance installed to meet future traffic