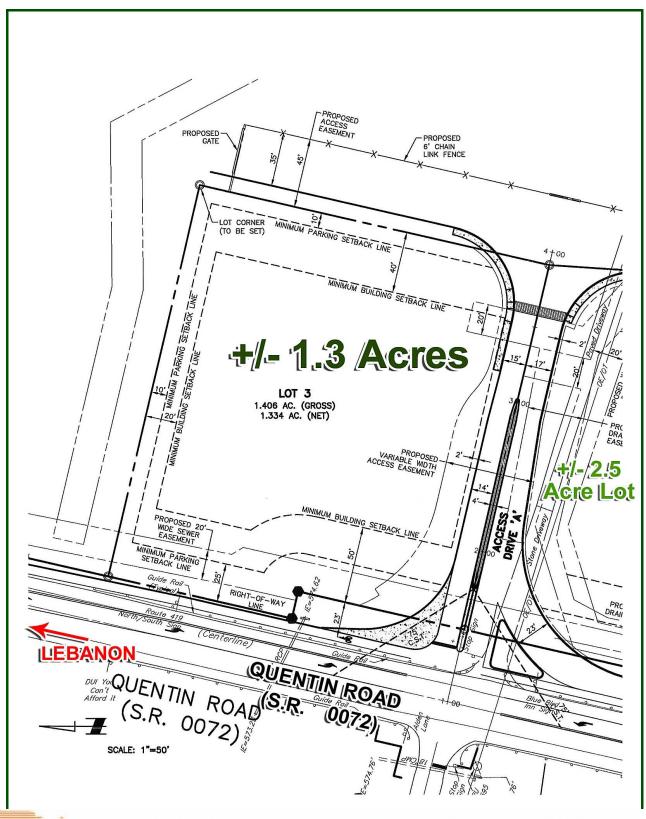

## **Subdivision Plan of Lot**

U.S. COMMERCIAL REALTY

www.uscommercialrealty.net

**Dwight E. Wagner, CCIM** 

1650 Crooked Oak Drive, Suite 310 Lancaster, PA 17601- 4279 dwight@uscommercialrealty.net

(717) 735-6000 • (717) 735-6001 Fax • (717) 940-1900 Cell