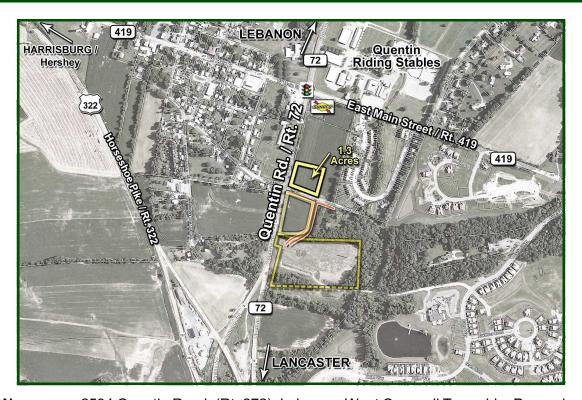

## **LEBANON COUNTY, PA**

**LOCATION:** 2594 Quentin Road, (Rt. 272), Lebanon, West Cornwall Township, Pennsylvania 17042

LAND SIZE: 1.3 Acres

**PAD READY:** Storm water management basin in-place off-site. Entrance installed to meet future traffic

light requirements. Building construction ready.

**UTILITIES:** Public water: Quentin Water Company (available at site)

Public sewer: West Cornwall Township (available at site)

**TRAFFIC COUNT:** Quentin Road (Route 72) 13,572 vehicles per day - both directions

Main Street (Route 419) 5,562 vehicles per day - both directions

 DEMOGRAPHICS:
 2016
 1 Miles
 3 Miles
 5 Miles
 10 Miles
 15 Miles

 Population:
 1,752
 9,582
 52,833
 151,871
 355,994

Average HH Income: \$104,689 \$92,935 \$66,907 \$71,302 \$78,421