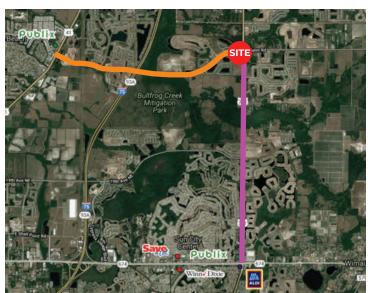

#### Road Improvement: U.S. 301

Start Date: Oct 2017

Completion Date: Late 2020

**Description**: Widening of U.S. 301 from Balm Rd to Sun City Center Blvd. Six lanes. 5 ft sidewalk on the west side

and 12 ft multi-use path on east side.

#### Road Improvement: Paseo Al Mar Blvd

Start Date: Mid 2019

Completion Date: Mid to Late 2021

**Description**: Flyover I-75 connecting U.S. 41 and U.S. 301 via Paseo Al Mar Blvd. Lanes/median/

pedestrian paths.