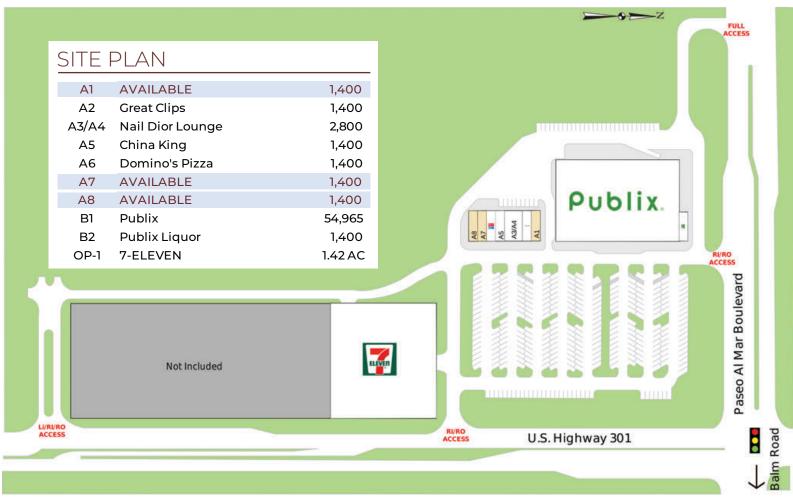

### **SMALL SHOP SPACES AVAILABLE**

- New Publix-anchored center on the SW corner of U.S. Hwy 301 and Paseo Al Mar Blvd/Balm Rd
- National homebuilder contracted to build 180 townhomes adjacent to shopping center
- 20 housing developments under construction within 2 miles, totaling 19,000 units once completed;
- · 10,000 residents added in 2018 within 3 mile radius
- Riverview is one of the fastest growing submarkets in Florida, becoming a popular place for families by providing a short commute to downtown Tampa and access to A-rated schools
- U.S. 301 is being widened from 2 lanes to 6 lanes.
  Paseo Al Mar will continue west to include a flyover over to I-75, connecting U.S. 41 and U.S. 301
- 1.5 miles from St. Joseph's Hospital on Big Bend Rd and future Tampa General Hospital site about 1 mile north