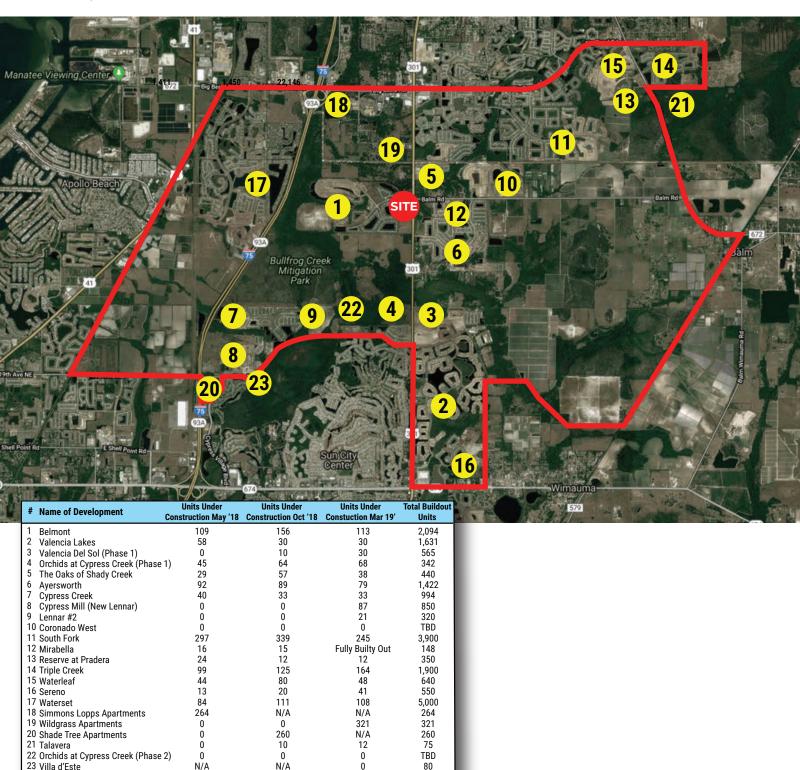

### **SMALL SHOP SPACES AVAILABLE**

- New Publix-anchored center on the SW corner of U.S. Hwy 301 and Paseo Al Mar Blvd/Balm Rd
- National homebuilder contracted to build 180 townhomes adjacent to shopping center
- 20 housing developments under construction within 2 miles, totaling 19,000 units once completed;
- · 10,000 residents added in 2018 within 3 mile radius
- Riverview is one of the fastest growing submarkets in Florida, becoming a popular place for families by providing a short commute to downtown Tampa and access to A-rated schools
- U.S. 301 is being widened from 2 lanes to 6 lanes.
  Paseo Al Mar will continue west to include a flyover over to I-75, connecting U.S. 41 and U.S. 301
- 1.5 miles from St. Joseph's Hospital on Big Bend Rd and future Tampa General Hospital site about 1 mile north