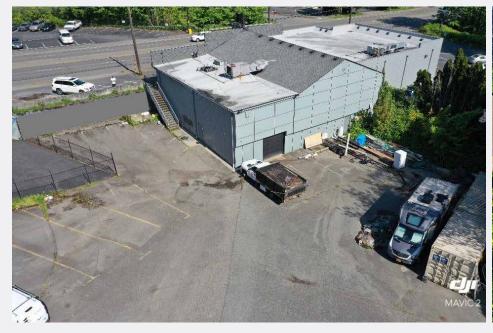

## LAKE CITY COMMERCIAL SPACE AVAILABLE - RETAIL OR OFFICE WITH SECURE 1/2 ACRE YARD/PARKING LOT

Address: 9824 Lake City Way NE, Seattle, WA 98115

**Size:** 2,500 sf (Building is 10,149 sf)

Floor: Retail or offce space is basement level with private secured 1/2 acre yard/parking/entrance.