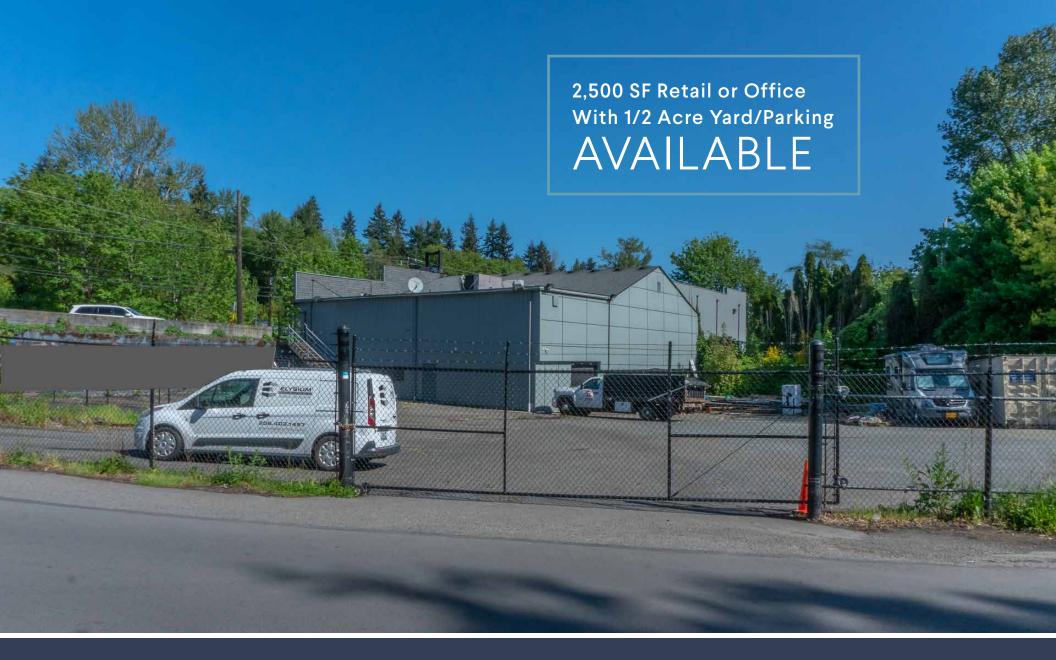

## LAKE CITY WAY COMMERCIAL

RETAIL OR OFFICE WITH SECURE 1/2 ACRE YARD/PARKING LOT

9824 LAKE CITY WAY NE, SEATTLE, WA 98115

JACOB MORGAN

425.455.0500 jacobm@jshproperties.com

## LAKE CITY COMMERCIAL SPACE AVAILABLE - RETAIL OR OFFICE WITH SECURE 1/2 ACRE YARD/PARKING LOT

Address: 9824 Lake City Way NE, Seattle, WA 98115

**Size:** 2,500 sf (Building is 10,149 sf)

Floor: Retail or offce space is basement level with private secured 1/2 acre yard/parking/entrance.