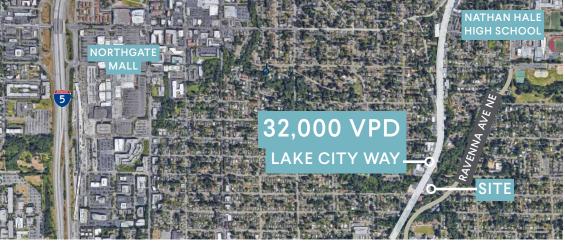

## LAKE CITY WAY COMMERCIAL

RETAIL OR OFFICE WITH SECURE 1/2 ACRE YARD/PARKING LOT

9824 LAKE CITY WAY NE, SEATTLE, WA 98115

JACOB MORGAN

425.455.0500 jacobm@jshproperties.com

## LAKE CITY COMMERCIAL SPACE AVAILABLE - RETAIL OR OFFICE WITH SECURE 1/2 ACRE YARD/PARKING LOT

Address: 9824 Lake City Way NE, Seattle, WA 98115

**Size:** 2,500 sf (Building is 10,149 sf)

Floor: Retail or offce space is basement level with private secured 1/2 acre yard/parking/entrance.