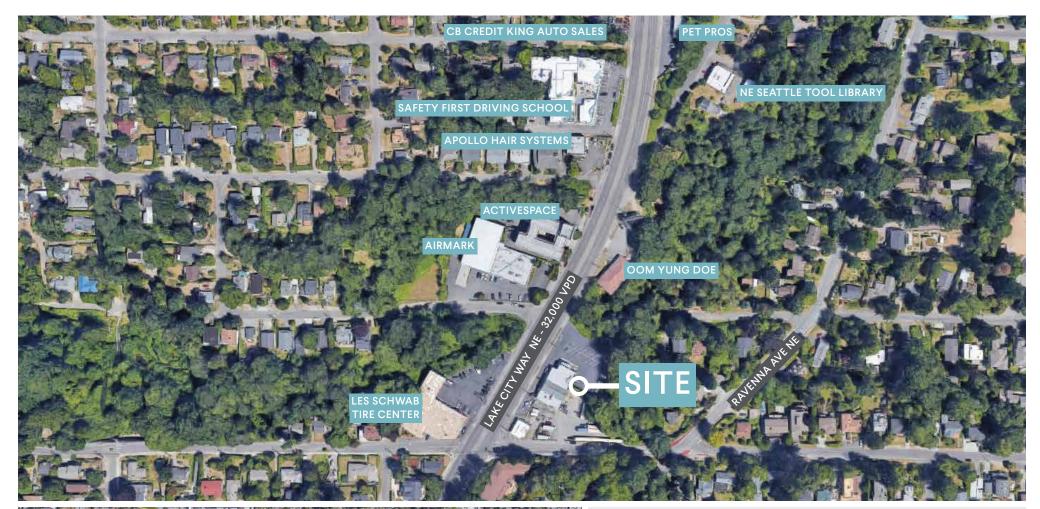

## LAKE CITY WAY COMMERCIAL

RETAIL OR OFFICE WITH SECURE 1/2 ACRE YARD/PARKING LOT

9824 LAKE CITY WAY NE, SEATTLE, WA 98115

JACOB MORGAN

425.455.0500 jacobm@jshproperties.com

## LAKE CITY COMMERCIAL SPACE AVAILABLE - RETAIL OR OFFICE WITH SECURE 1/2 ACRE YARD/PARKING LOT

Address: 9824 Lake City Way NE, Seattle, WA 98115

**Size:** 2,500 sf (Building is 10,149 sf)

Floor: Retail or offce space is basement level with private secured 1/2 acre yard/parking/entrance.