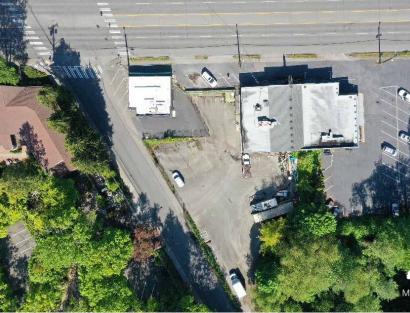

## LAKE CITY COMMERCIAL SPACE AVAILABLE - RETAIL OR OFFICE WITH SECURE 1/2 ACRE YARD/PARKING LOT

Address: 9824 Lake City Way NE, Seattle, WA 98115

**Size:** 2,500 sf (Building is 10,149 sf)

Floor: Retail or offce space is basement level with private secured 1/2 acre yard/parking/entrance.