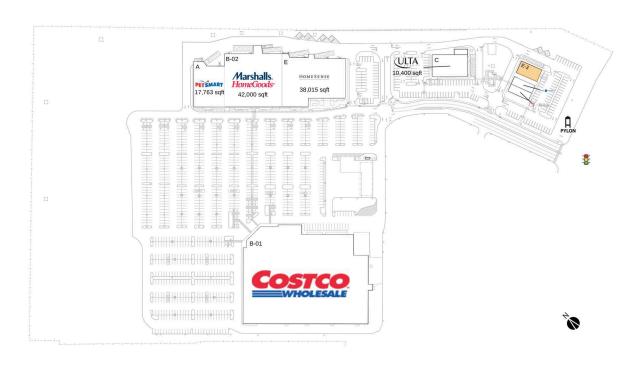

#### Center Size: 115,089 SF

| Demographics | 1 Mile   | 3 Mile   | 5 Mile   |
|--------------|----------|----------|----------|
| ***          | 2,694    | 19,744   | 30,280   |
| <b>^</b>     | 1,384    | 7,247    | 11,147   |
| \$           | \$51,751 | \$70,499 | \$80,845 |

### **Pad Opportunities**

E-3 5,000 SF/0.2

#### **Current Retailers**

| Α    | PetSmart              | 17,763 SF |
|------|-----------------------|-----------|
| B-01 | Costco                | 1 SF      |
| B-02 | Marshalls & HomeGoods | 42,000 SF |
| C    | Ulta Beauty           | 10,400 SF |
| E    | HomeSense             | 38,015 SF |
| E-1  | T-Mobile              | 3,420 SF  |
| E-2  | Sleep Number          | 3,500 SF  |