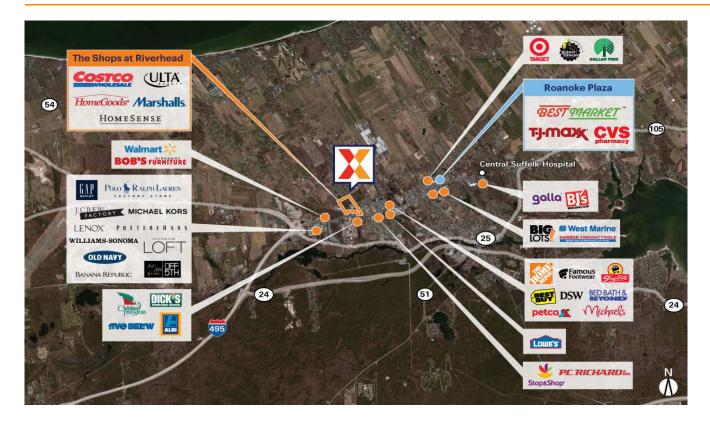

# The Shops at Riverhead

New York-Newark-Jersey City, NY-NJ-PA

40.925, -72.7038 1750 Old Country Road | Riverhead, NY 11901

Located in Riverhead's retail hub across from the Tanger Outlets, the center draws an estimated 6,000 visits/day and almost 2.1M visits/year

See drone footage of Costco-anchored center located on Old Country Rd with 29,000+ vehicles daily

Situated at the gateway to both South Fork ("The Hamptons") and North Fork, Long Island – a heavy touristic summer destination

Positioned in Eastern Suffolk County where the population more than doubles during peak season