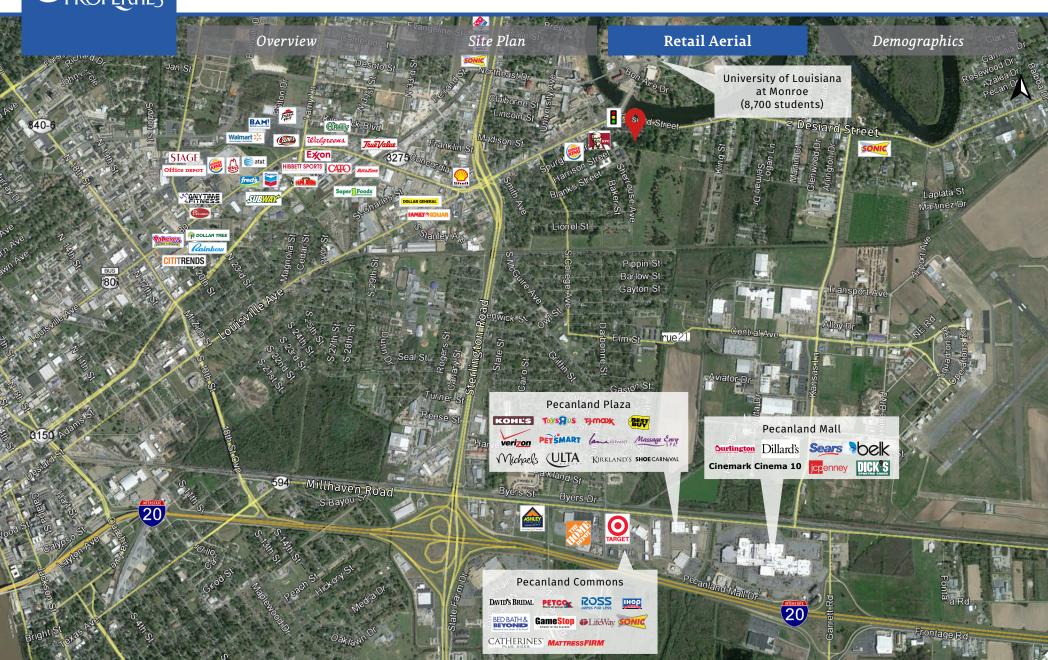

### **Property Description**

Great retail development opportunity for the underserved Desiard St. retail corridor. Anchored by Walmart Neighborhood Market and located across from University of Louisiana at Monroe with an enrollment of over 8,700 students, this site is positioned on a heavily traveled retail corridor. The 3.68 acre tract of land can be subdivided. Outparcel available for ground lease, build-to-suit or sale.

### **Highlights**

- Great retail development opportunity
- Anchored by newly opened Walmart Neighborhood Market
- Across from University of Louisiana at Monroe (8,700 students)
- Located on heavily traveled retail corridor
- Easily accessible to Hwy 165 (Sterlington Rd.)