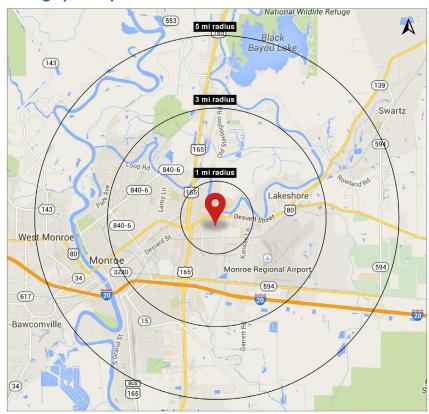

### **Demographic Map**

| 2017 Demographics | 1 mi.    | 3 mi.    | 5 mi.    |
|-------------------|----------|----------|----------|
| Population        | 7,433    | 36,515   | 78,093   |
| Estimated HH      | 2,691    | 15,382   | 31,587   |
| Avg. HH Income    | \$39,131 | \$57,390 | \$56,864 |