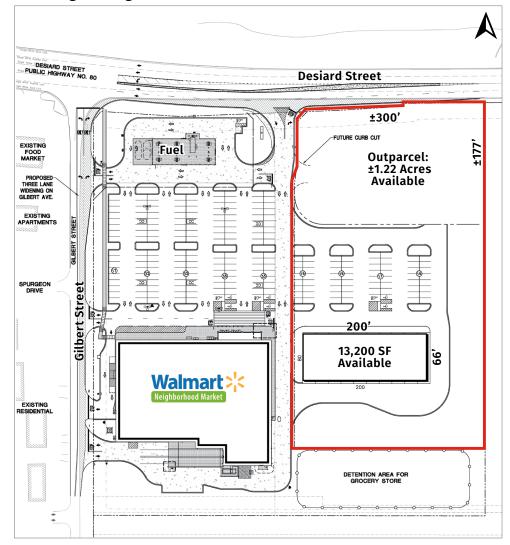

#### **Available**

- ±1.22 acre outparcel (approximately 300' frontage along DeSiard St.) available for lease, build-to-suit or sale (can be subdivided)
- 1,320 to 13,200 SF available for pre-leasing
- Drive-thru capability

#### Click image for larger view

Cell: 318-453-6005 Direct: 318-703-2363 kmcelroy@stirlingprop.com