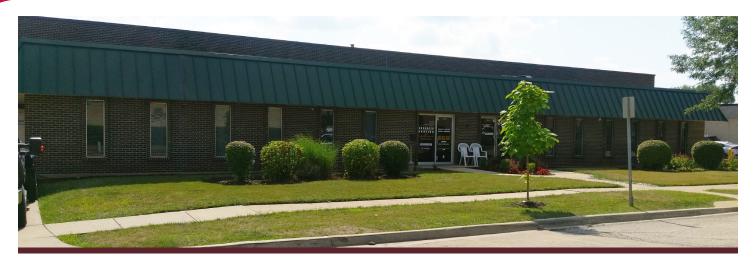

## 22,964 SF AVAILABLE FOR SALE 10,186 SF AVAILABLE FOR LEASE 3601–3603 EDISON PLACE ROLLING MEADOWS, IL 60008

## 22,964 SF BUILDING FOR SALE:

| BUILDING SIZE:                   | 22,964 SF (Two Tenant)                                                                                                                                                                                                                                                                   |
|----------------------------------|------------------------------------------------------------------------------------------------------------------------------------------------------------------------------------------------------------------------------------------------------------------------------------------|
| CLEAR HEIGHT:                    | 14' 6"                                                                                                                                                                                                                                                                                   |
| LOADING:                         | <ul> <li>&gt; 2 Interior Dock</li> <li>&gt; 1 Drive-in Door (10'w x 10'h)</li> </ul>                                                                                                                                                                                                     |
| PARKING:                         | 38 Spaces                                                                                                                                                                                                                                                                                |
| SALE PRICE:                      | \$1,350,000                                                                                                                                                                                                                                                                              |
| TAXES:                           | Tax Pin: 02-23-404-001-0000<br>2017 Taxes: \$79,116 / \$3.44 PSF                                                                                                                                                                                                                         |
| 10,186 SF (UNIT 3601) FOR LEASE: |                                                                                                                                                                                                                                                                                          |
| LOADING:                         | <ul> <li>&gt; 1 Interior Dock</li> <li>&gt; 1 Drive-in Door (10'w x 10'h)</li> </ul>                                                                                                                                                                                                     |
| PARKING:                         | 15 Spaces                                                                                                                                                                                                                                                                                |
| LEASE RATE:                      | \$9.00 PSF Modified Gross (\$7,602 / Month)                                                                                                                                                                                                                                              |
| CAM / UTILITIES:                 | \$600 / Month (Estimated)                                                                                                                                                                                                                                                                |
| COMMENTS:                        | <ul> <li>&gt; Well-Maintained Facility</li> <li>&gt; Easy Access to Route 53 &amp; I-90</li> <li>&gt; High Image Manufacutring Area</li> <li>&gt; 100% Air conditioned</li> <li>&gt; Updated LED Lighting</li> <li>&gt; Ideal for Sales / Service, Manufacturing and Assembly</li> </ul> |