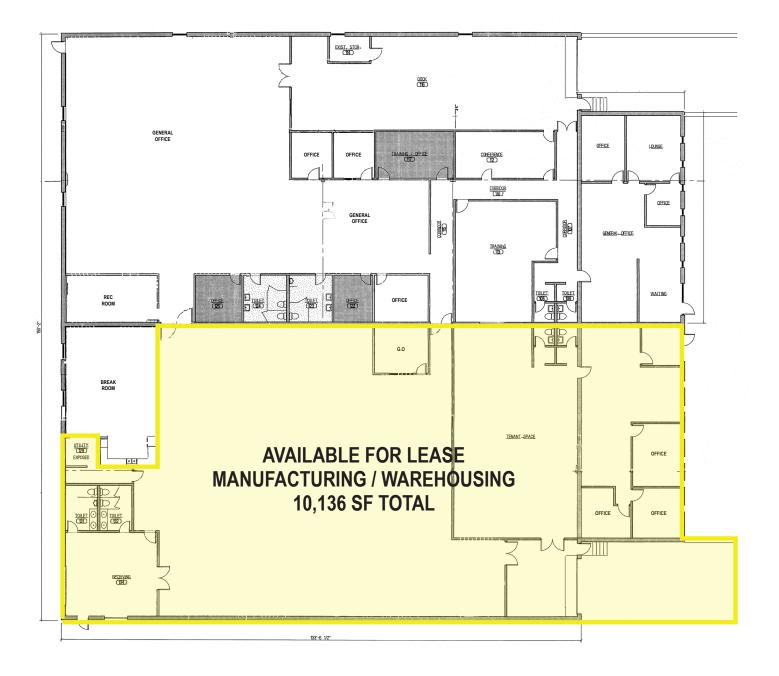

## 22,964 SF BUILDING FOR SALE:

| BUILDING SIZE:                   | 22,964 SF (Two Tenant)                                                                                                                                                                                                                                                                   |
|----------------------------------|------------------------------------------------------------------------------------------------------------------------------------------------------------------------------------------------------------------------------------------------------------------------------------------|
| CLEAR HEIGHT:                    | 14' 6"                                                                                                                                                                                                                                                                                   |
| LOADING:                         | <ul> <li>&gt; 2 Interior Dock</li> <li>&gt; 1 Drive-in Door (10'w x 10'h)</li> </ul>                                                                                                                                                                                                     |
| PARKING:                         | 38 Spaces                                                                                                                                                                                                                                                                                |
| SALE PRICE:                      | \$1,350,000                                                                                                                                                                                                                                                                              |
| TAXES:                           | Tax Pin: 02-23-404-001-0000<br>2017 Taxes: \$79,116 / \$3.44 PSF                                                                                                                                                                                                                         |
| 10,186 SF (UNIT 3601) FOR LEASE: |                                                                                                                                                                                                                                                                                          |
| LOADING:                         | <ul> <li>&gt; 1 Interior Dock</li> <li>&gt; 1 Drive-in Door (10'w x 10'h)</li> </ul>                                                                                                                                                                                                     |
| PARKING:                         | 15 Spaces                                                                                                                                                                                                                                                                                |
| LEASE RATE:                      | \$9.00 PSF Modified Gross (\$7,602 / Month)                                                                                                                                                                                                                                              |
| CAM / UTILITIES:                 | \$600 / Month (Estimated)                                                                                                                                                                                                                                                                |
| COMMENTS:                        | <ul> <li>&gt; Well-Maintained Facility</li> <li>&gt; Easy Access to Route 53 &amp; I-90</li> <li>&gt; High Image Manufacutring Area</li> <li>&gt; 100% Air conditioned</li> <li>&gt; Updated LED Lighting</li> <li>&gt; Ideal for Sales / Service, Manufacturing and Assembly</li> </ul> |