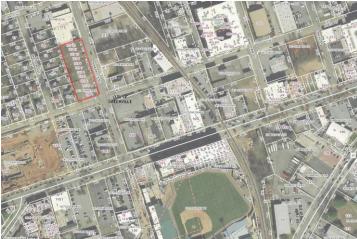

## **DEVELOPMENT LAND FOR SALE**

101 Markley Street - Greenville, SC, 29601

COMMERCIAL REAL ESTATE SALES, LEASING, & INVESTMENTS

+-0.84 ACRES LOCATED IN THE WEST END OF DOWNTOWN GREENVILLE NEAR THE GREENVILLE DRIVE BASEBALL STADIUM, ACROSS THE STREET FROM THE NEW MARKLEY STATION DEVELOPMENT & SEVERAL OTHER SIGNIFICANT DEVELOPMENTS

SITTE IIAS GRIEAT TOPOGRAPITY AND
IS SURROUNDED BY NIEW DEVIELOPMENTS

No warranty or representation, expressed or implied, is made to the accuracy of the information contained herein, and the same is submitted subject to errors, omissions, change of price, rental or other conditions, imposed by the principles.