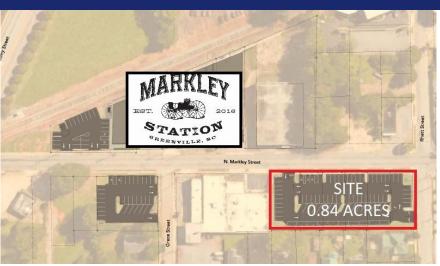

CONTACT

Zach Hines - 864.918.9944 mobile 864.991.8077 office zhines@spencerhines.com

245 N. Main Street Suite 201 | Greenville, SC 29601

FOR SALE: +-0.84 ACRES

\$2,100,000.00

No warranty or representation, expressed or implied, is made to the accuracy of the information contained herein, and the same is submitted subject to errors, omissions, change of price, rental or other conditions, imposed by the principles.

## **DEVELOPMENT LAND FOR SALE**

101 Markley Street - Greenville, SC, 29601

COMMERCIAL REAL ESTATE SALES, LEASING, & INVESTMENTS

+-0.84 ACRES LOCATED IN THE WEST END OF DOWNTOWN GREENVILLE NEAR THE GREENVILLE DRIVE BASEBALL STADIUM, ACROSS THE STREET FROM THE NEW MARKLEY STATION DEVELOPMENT & SEVERAL OTHER SIGNIFICANT DEVELOPMENTS

SITTE IIAS GRIEAT TOPOGRAPITY AND
IS SURROUNDED BY NIEW DEVIELOPMENTS

No warranty or representation, expressed or implied, is made to the accuracy of the information contained herein, and the same is submitted subject to errors, omissions, change of price, rental or other conditions, imposed by the principles.