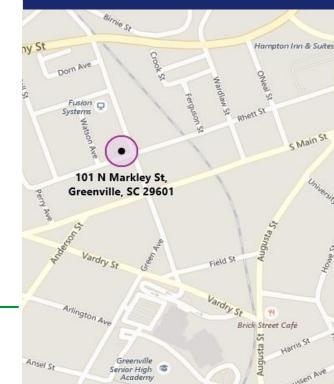

## **DEVELOPMENT LAND FOR SALE**

101 Markley Street - Greenville, SC, 29601

COMMERCIAL REAL ESTATE SALES, LEASING, & INVESTMENTS

## **DEVELOPMENT LAND FOR SALE**

101 Markley Street - Greenville, SC, 29601

COMMERCIAL REAL ESTATE SALES, LEASING, & INVESTMENTS

+-0.84 ACRES LOCATED IN THE WEST END OF DOWNTOWN GREENVILLE NEAR THE GREENVILLE DRIVE BASEBALL STADIUM, ACROSS THE STREET FROM THE NEW MARKLEY STATION DEVELOPMENT & SEVERAL OTHER SIGNIFICANT DEVELOPMENTS