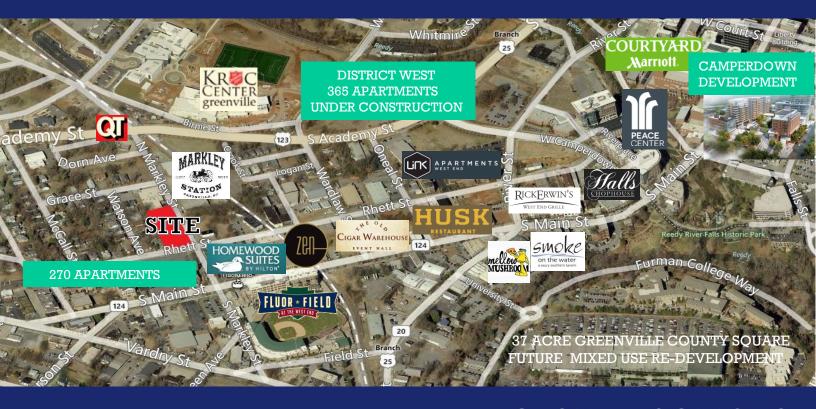

## **Prime Downtown Greenville West End Location**

- GREAT DEVELOPMENT SITE IN DOWNTOWN GREENVILLE
- IMPROVED PARKING LOT ON-SITE
- GROUND LEASE CURRENTLY IN PLACE (+-6 YEARS REMAIN)
- CURRENT TENANT HAS A FROR/OPTION TO PURCHASE
- IDEAL FOR FUTURE DEVELOPMENT

## **DEVELOPMENT LAND FOR SALE**

101 Markley Street - Greenville, SC, 29601

COMMERCIAL REAL ESTATE SALES, LEASING, & INVESTMENTS

+-0.84 ACRES LOCATED IN THE WEST END OF DOWNTOWN GREENVILLE NEAR THE GREENVILLE DRIVE BASEBALL STADIUM, ACROSS THE STREET FROM THE NEW MARKLEY STATION DEVELOPMENT & SEVERAL OTHER SIGNIFICANT DEVELOPMENTS

SITTE IIAS GRIEAT TOPOGRAPITY AND
IS SURROUNDED BY NIEW DEVIELOPMENTS

No warranty or representation, expressed or implied, is made to the accuracy of the information contained herein, and the same is submitted subject to errors, omissions, change of price, rental or other conditions, imposed by the principles.