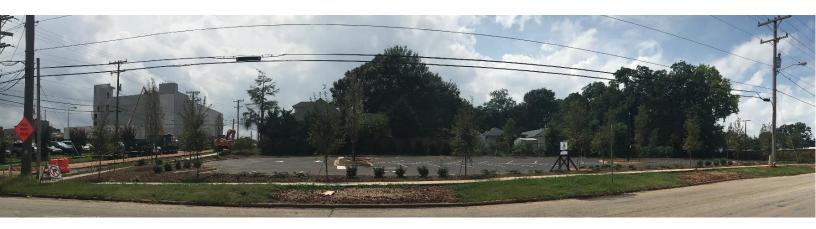

## **Prime Downtown Greenville West End Location**

- GREAT DEVELOPMENT SITE IN DOWNTOWN GREENVILLE
- IMPROVED PARKING LOT ON-SITE
- GROUND LEASE CURRENTLY IN PLACE (+-6 YEARS REMAIN)
- CURRENT TENANT HAS A FROR/OPTION TO PURCHASE
- IDEAL FOR FUTURE DEVELOPMENT

## **DEVELOPMENT LAND FOR SALE**

101 Markley Street - Greenville, SC, 29601

COMMERCIAL REAL ESTATE SALES, LEASING, & INVESTMENTS

+-0.84 ACRES LOCATED IN THE WEST END OF DOWNTOWN GREENVILLE NEAR THE GREENVILLE DRIVE BASEBALL STADIUM, ACROSS THE STREET FROM THE NEW MARKLEY STATION DEVELOPMENT & SEVERAL OTHER SIGNIFICANT DEVELOPMENTS

SITTE IIAS GRIEAT TOPOGRAPITY AND
IS SURROUNDED BY NIEW DEVIELOPMENTS

No warranty or representation, expressed or implied, is made to the accuracy of the information contained herein, and the same is submitted subject to errors, omissions, change of price, rental or other conditions, imposed by the principles.