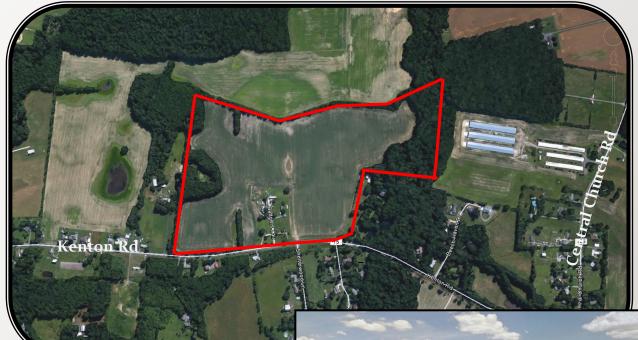

## LAND FOR SALE

Kenton Road

Dover, DE

• Sale Price: \$1,143,000

• Acreage: 76.20+/-

• Tax Parcel Numbers: KH-00-05600-01-0800-000

Zoning: AR

• Kent County Taxes 2014: \$962.51