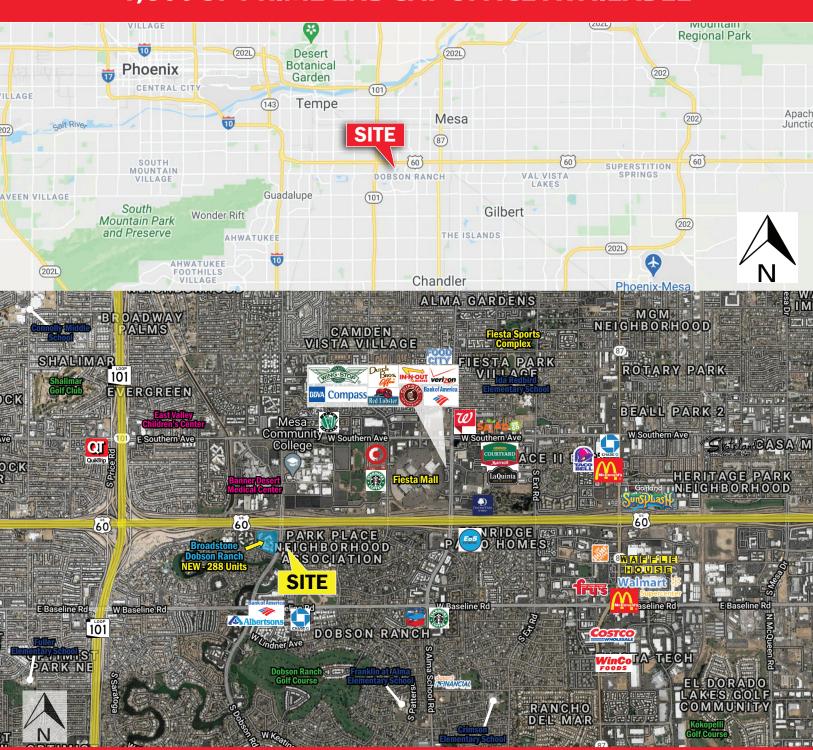

### **FEATURES**

- Ideally situated directly off the US-60 / Loop 101
- Less than a one minute drive from Mesa Community College
- Just south of Banner Hospitals Desert Medical Center
- Tremendous Visibility from Dobson Road
- Strong Co-Tenancy including First Watch, Jamba Juice, Massage Envy & More!

### DEMOS

| 2020            | 1 Mile         | 3 Mile        | 5 Mile   |
|-----------------|----------------|---------------|----------|
| Population      | 16,560         | 175,041       | 433,952  |
| Avg HH Income   | \$69,725       | \$71,020      | \$76,128 |
|                 |                |               |          |
| Traffic Counts: | Collection St. | Cross St.     | VPD      |
|                 | Dobson Rd      | W Baseline Rd | 71,393   |
|                 | W Baseline Rd  | Dobson Rd     | 81,185   |