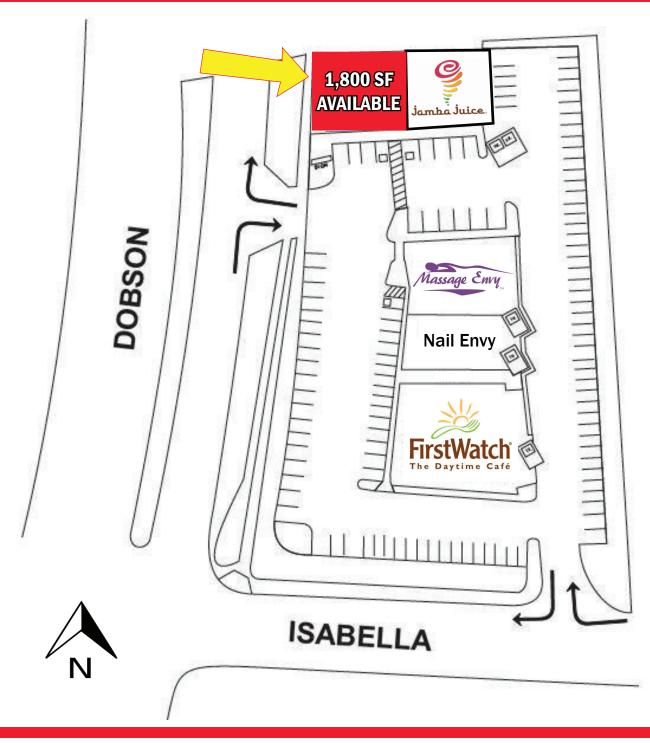

### 1,800 SF PRIME ENDCAP SPACE AVAILABLE

### **FEATURES**

- Ideally situated directly off the US-60 / Loop 101
- Less than a one minute drive from Mesa Community College
- Just south of Banner Hospitals Desert Medical Center
- Tremendous Visibility from Dobson Road
- Strong Co-Tenancy including First Watch, Jamba Juice, Massage Envy & More!