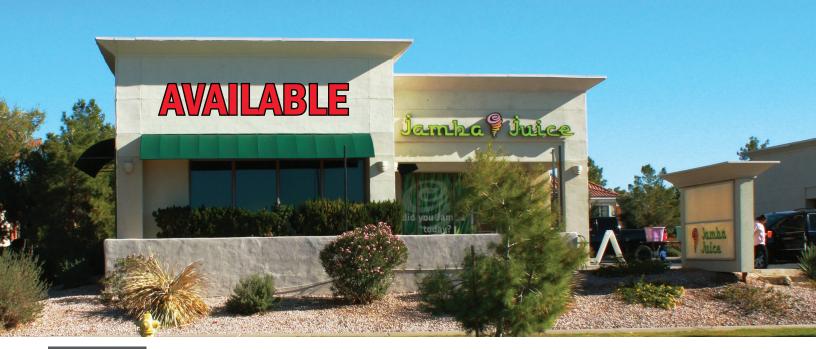

## FORMER STARBUCKS ENDCAP

1653 S DOBSON ROAD | MESA, AZ 85202 SEC US-60 & DOBSON ROAD

### 1,800 SF PRIME ENDCAP SPACE AVAILABLE