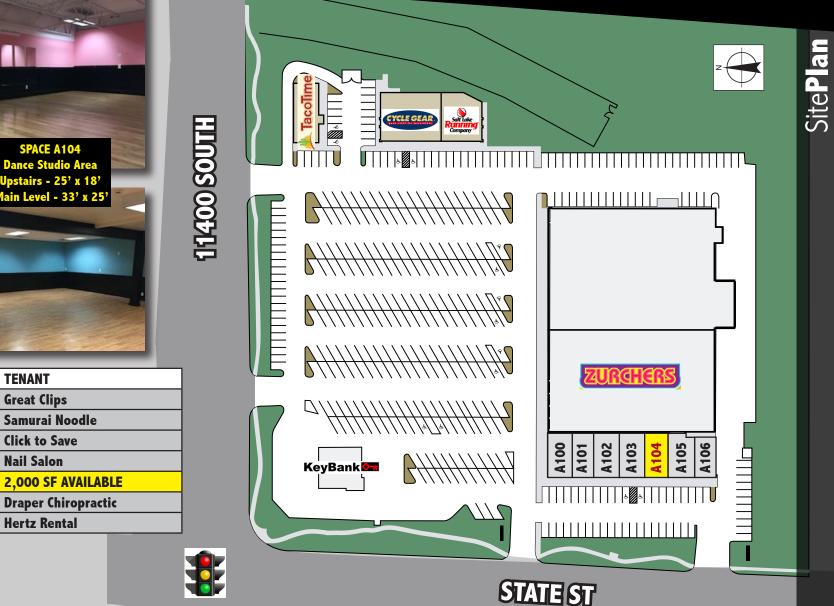

#### **PROPERTY INFORMATION**

- Available Size: 2,000 SF
- Lease Rate: \$26.00 PSF\*
- NNNs: \$6.00 PSF
- Availability: Immediate \*Subject to tenant improvements, term, credit, etc.

#### **FEATURES**

- Access/Visibility from 11400 S. & State St.
- Great Traffic Counts
- Nearby Anchors:

SITUS GROUP

RETAU

# DRAPER PLAZA 11400 S. & State St. (SEC) 🕁 Draper, UT

A104 A105

A106

Adam Lewis adam@situsretail.com 801.838.9627

**Hunter Todd** 

hunter@situsretail.com

801.838.9630

90 East 7200 South | Suite102 Midvale | UT | 84047 P: 801.266.1333 | F: 801.266.1303 | www.situsretail.com