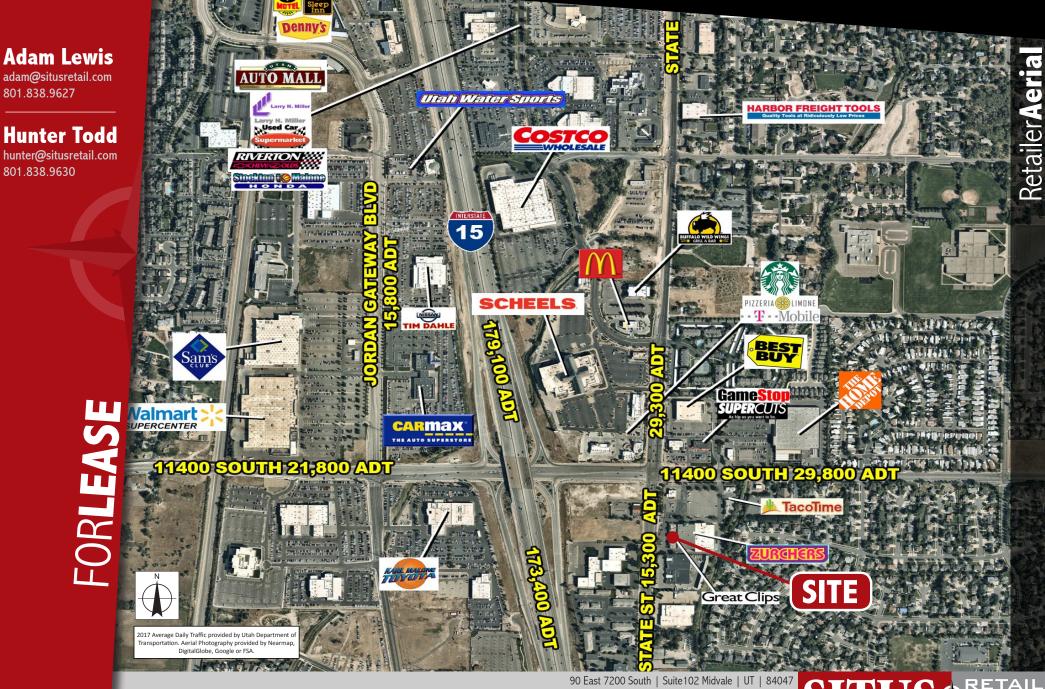

# DRAPER PLAZA 11400 S. & State St. (SEC) 🕁 Draper, UT

# FORLEASE

## **Adam Lewis**

REAT CLIP ZURCHERS Party + Cos

adam@situsretail.com 801.838.9627

### **Hunter Todd** hunter@situsretail.com

CHIROPRACTIC

801.838.9630

90 East 7200 South | Suite102 Midvale | UT | 84047 P: 801.266.1333 | F: 801.266.1303 | www.situsretail.com

Hertz

#### **FEATURES**

- Access/Visibility from 11400 S. & State St.
- Great Traffic Counts
- Nearby Anchors:

SITUS GROUP

RETAU