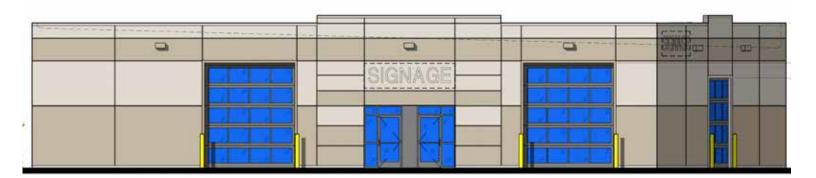

### ±6,743 SF BUILDING | PLANNED DEVELOPMENT

#### PROJECT FEATURES

- Office to Suit
- Sprinkler System
- 16' Minimum Clear Height
- 4 Ground Level Doors
- 10 Parking Stalls
- 200 Amp, 277/480 Volt Power (expandable)
- Economic Development Power Rates Up to 40% Off Electric Bill through City-Owned Utilities
- ±6,743 SF of Building on ±0.49 Acers of Land