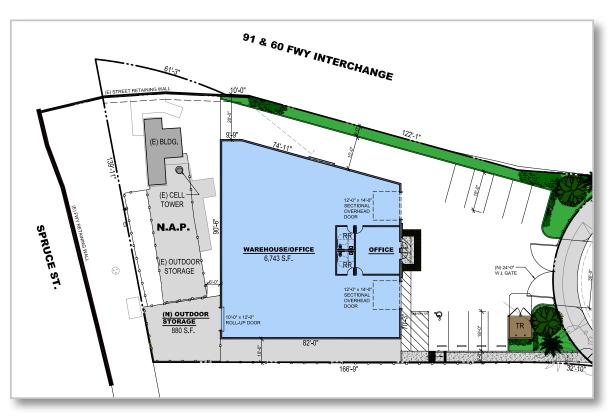

### ±6,743 SF BUILDING | PLANNED DEVELOPMENT

#### PROJECT FEATURES

- Office to Suit
- Sprinkler System
- 16' Minimum Clear Height
- 4 Ground Level Doors
- 10 Parking Stalls
- 200 Amp, 277/480 Volt Power (expandable)
- Economic Development Power Rates Up to 40% Off Electric Bill through City-Owned Utilities
- ±6,743 SF of Building on ±0.49 Acers of Land