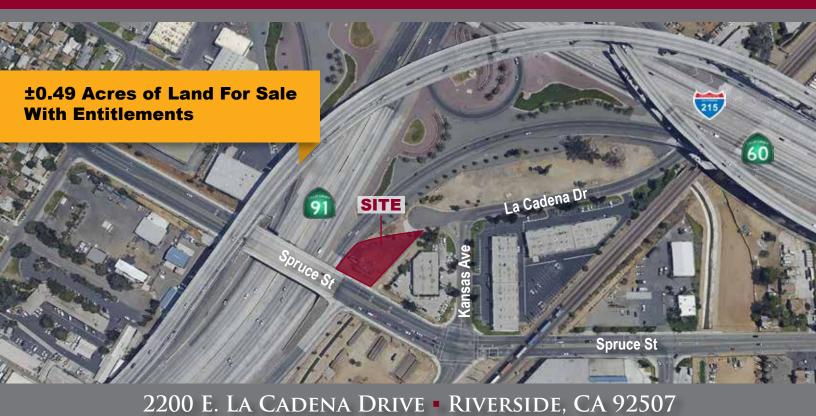

# ±0.49 Acres of Land For Sale With Entitlements

# FREEWAY VISIBILITY - RIVERSIDE, CA

LAND FOR SALE • 2200 E. LA CADENA DRIVE