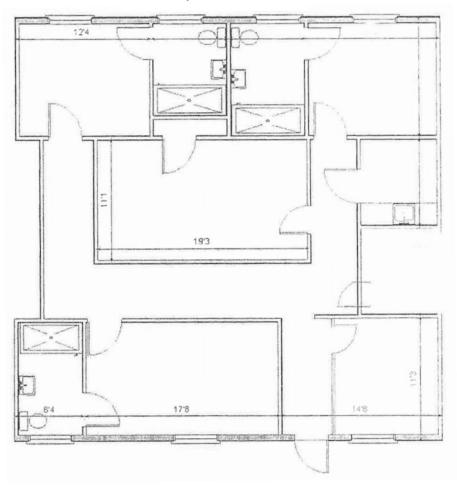

uilding for sale
- 4 suites ranging from ±1,664 ±3,076 RSF available for lease
- ±1,664 up to ±9,450 RSF contiguous
- Long standing stable ownership
- Well maintained
- Long standing tenant base
- Refurbished parking lot

- Excellent income producing property with four remaining availabilities
- Located in the heart of Glendale and Peoria's Arrowhead Neighborhood
- Tremendous traffic counts and strong demographics
- Minutes to the Loop 101 off of Union Hills or Bell Roads
- Adjacent to Arrowhead Mall

## Available Suites

### Arrowhead Professional Center

| SUITE | SQUARE FEET   |
|-------|---------------|
| C53   | 1,664 - 9,450 |
| C56   | 2,550 - 9,450 |
| C60   | 3,076 - 9,450 |
| C62   | 2,160 - 9,450 |





## Floor Plans

### Arrowhead Professional Center

**Suite C53 1,664 SF** 





## Floor Plans

### Arrowhead Professional Center

Suite C60 3,076 SF



# **Suite C62 2,160 SF**



# Property Aerial

#### **Arrowhead Professional** Center



Demographics 2020 Median Household Income 2020 Population Total # of Employees

1 Mile \$70,247 9,969 14,129

3 Mile \$75,974 108,445 49,873

5 Mile \$68,767 270,642 95,820