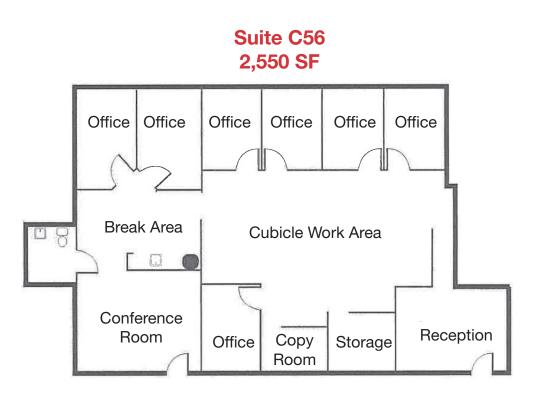

## Available Suites

### Arrowhead Professional Center

| SUITE | SQUARE FEET   |
|-------|---------------|
| C53   | 1,664 - 9,450 |
| C56   | 2,550 - 9,450 |
| C60   | 3,076 - 9,450 |
| C62   | 2,160 - 9,450 |