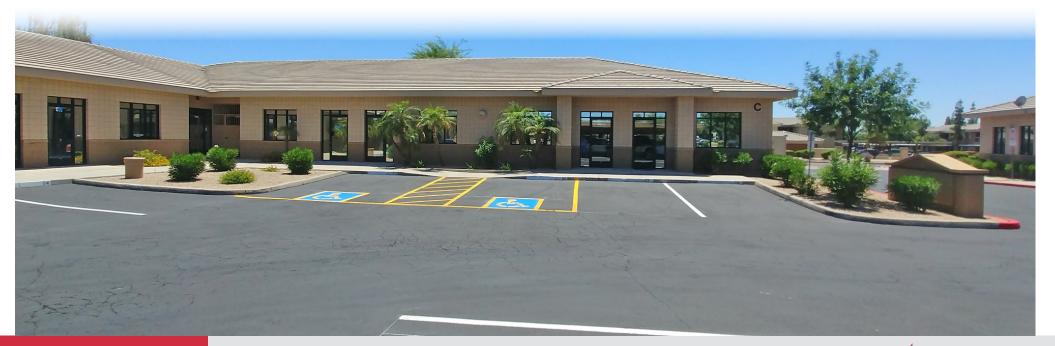

#### **Property Features**

- ±14,400 SF office building for sale
- 4 suites ranging from ±1,664 ±3,076 RSF available for lease
- ±1,664 up to ±9,450 RSF contiguous
- Long standing stable ownership
- Well maintained
- Long standing tenant base
- Refurbished parking lot

- Excellent income producing property with four remaining availabilities
- Located in the heart of Glendale and Peoria's Arrowhead Neighborhood
- Tremendous traffic counts and strong demographics
- Minutes to the Loop 101 off of Union Hills or Bell Roads
- Adjacent to Arrowhead Mall