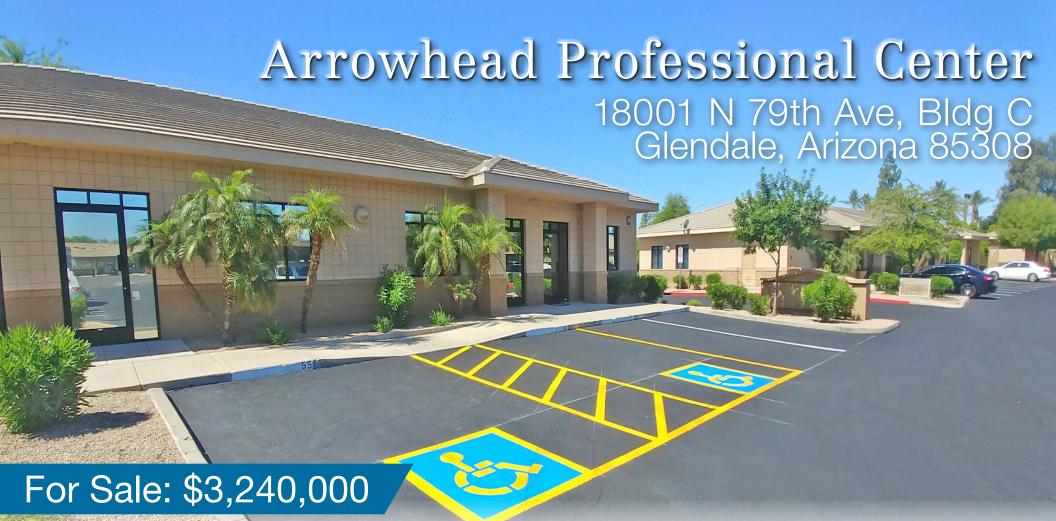

#### **Property Features**

- ±14,400 SF office building for sale
- 4 suites ranging from ±1,664 ±3,076 RSF available for lease
- ±1,664 up to ±9,450 RSF contiguous
- Long standing stable ownership
- Well maintained
- Long standing tenant base
- Refurbished parking lot

- Excellent income producing property with four remaining availabilities
- Located in the heart of Glendale and Peoria's Arrowhead Neighborhood
- Tremendous traffic counts and strong demographics
- Minutes to the Loop 101 off of Union Hills or Bell Roads
- Adjacent to Arrowhead Mall

### Arrowhead Professional Center

| SUITE | SQUARE FEET   |
|-------|---------------|
| C53   | 1,664 - 9,450 |
| C56   | 2,550 - 9,450 |
| C60   | 3,076 - 9,450 |
| C62   | 2,160 - 9,450 |