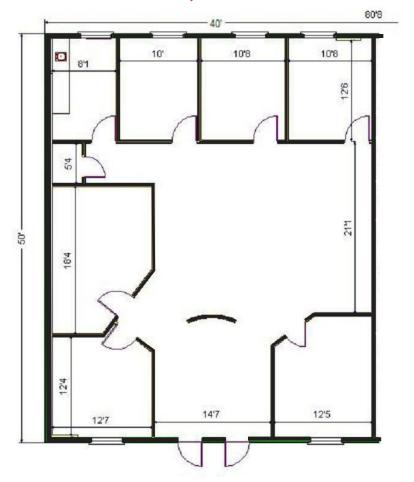

F contiguous
- Long standing stable ownership
- Well maintained
- Long standing tenant base
- Refurbished parking lot

- Excellent income producing property with four remaining availabilities
- Located in the heart of Glendale and Peoria's Arrowhead Neighborhood
- Tremendous traffic counts and strong demographics
- Minutes to the Loop 101 off of Union Hills or Bell Roads
- Adjacent to Arrowhead Mall

## Available Suites

### Arrowhead Professional Center

| SUITE | SQUARE FEET   |
|-------|---------------|
| C53   | 1,664 - 9,450 |
| C56   | 2,550 - 9,450 |
| C60   | 3,076 - 9,450 |
| C62   | 2,160 - 9,450 |





## Floor Plans

### Arrowhead Professional Center

**Suite C53 1,664 SF** 





## Floor Plans

### Arrowhead Professional Center

Suite C60 3,076 SF



# **Suite C62 2,160 SF**



# Property Aerial

#### **Arrowhead Professional** Center



Demographics 2020 Median Household Income 2020 Population Total # of Employees

1 Mile \$70,247 9,969 14,129

3 Mile \$75,974 108,445 49,873

5 Mile \$68,767 270,642 95,820