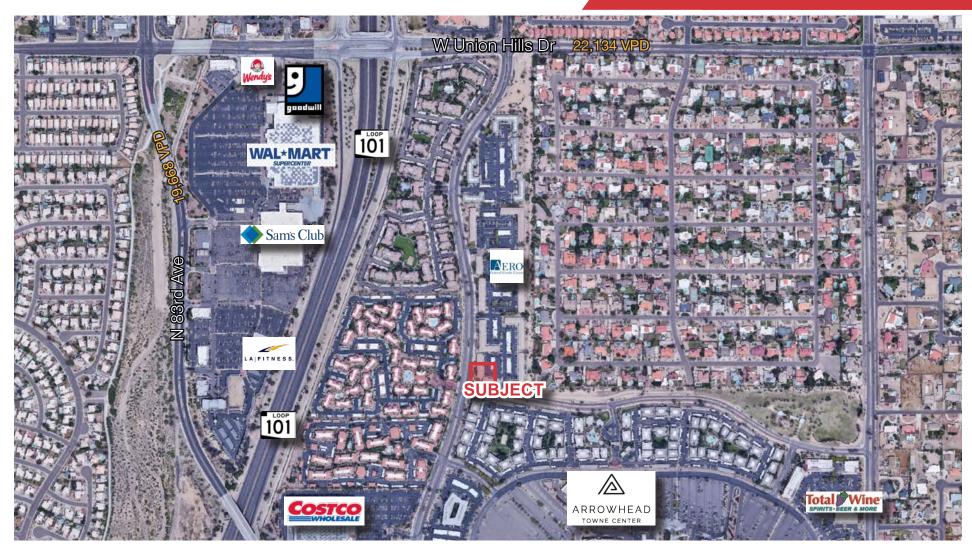

# Property Aerial

#### **Arrowhead Professional** Center

Demographics 2020 Median Household Income 2020 Population Total # of Employees

1 Mile \$70,247 9,969 14,129

3 Mile \$75,974 108,445 49,873

5 Mile \$68,767 270,642 95,820