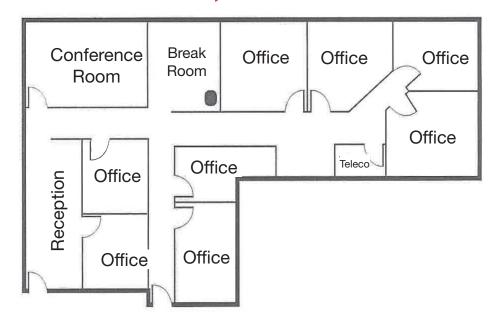

ase
- ±1,664 up to ±9,450 RSF contiguous
- Long standing stable ownership
- Well maintained
- Long standing tenant base
- Refurbished parking lot

- Excellent income producing property with four remaining availabilities
- Located in the heart of Glendale and Peoria's Arrowhead Neighborhood
- Tremendous traffic counts and strong demographics
- Minutes to the Loop 101 off of Union Hills or Bell Roads
- Adjacent to Arrowhead Mall

## Available Suites

### Arrowhead Professional Center

| SUITE | SQUARE FEET   |
|-------|---------------|
| C53   | 1,664 - 9,450 |
| C56   | 2,550 - 9,450 |
| C60   | 3,076 - 9,450 |
| C62   | 2,160 - 9,450 |





## Floor Plans

### Arrowhead Professional Center

**Suite C53 1,664 SF** 





## Floor Plans

### Arrowhead Professional Center

Suite C60 3,076 SF



# **Suite C62 2,160 SF**



# Property Aerial

#### **Arrowhead Professional** Center



Demographics 2020 Median Household Income 2020 Population Total # of Employees

1 Mile \$70,247 9,969 14,129

3 Mile \$75,974 108,445 49,873

5 Mile \$68,767 270,642 95,820