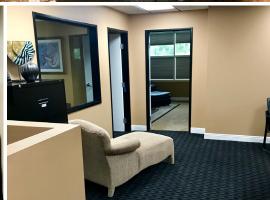

## **LISTING DATA**

- ±6,239 SF 2-story industrial building
- ±2,400 SF of office space
- ±5,184 SF lot
- Corner location
- 4 to 7 offices and open area
- Warehouse restroom
- New roof and completely refurbished interior
- Warehouse racking & fork lift available
- 3:1000 parking ratio
- 1 GL door
- 22' clear height
- 400 amps
- Immediate access to the 241 FTC