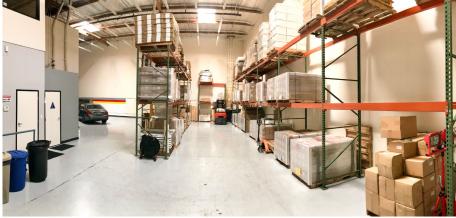

## **LISTING DATA**

- ±6,239 SF 2-story industrial building
- ±2,400 SF of office space
- ±5,184 SF lot
- Corner location
- 4 to 7 offices and open area
- Warehouse restroom
- New roof and completely refurbished interior
- Warehouse racking & fork lift available
- 3:1000 parking ratio
- 1 GL door
- 22' clear height
- 400 amps
- Immediate access to the 241 FTC