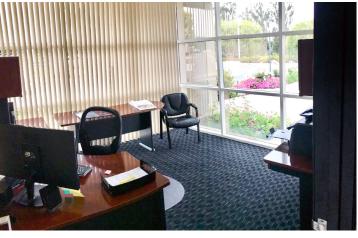

## **LISTING DATA**

- ±6,239 SF 2-story industrial building
- ±2,400 SF of office space
- ±5,184 SF lot
- Corner location
- 4 to 7 offices and open area
- Warehouse restroom
- New roof and completely refurbished interior
- Warehouse racking & fork lift available
- 3:1000 parking ratio
- 1 GL door
- 22' clear height
- 400 amps
- Immediate access to the 241 FTC