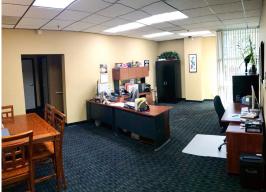

## **LISTING DATA**

- ±6,239 SF 2-story industrial building
- ±2,400 SF of office space
- ±5,184 SF lot
- Corner location
- 4 to 7 offices and open area
- Warehouse restroom
- New roof and completely refurbished interior
- Warehouse racking & fork lift available
- 3:1000 parking ratio
- 1 GL door
- 22' clear height
- 400 amps
- Immediate access to the 241 FTC