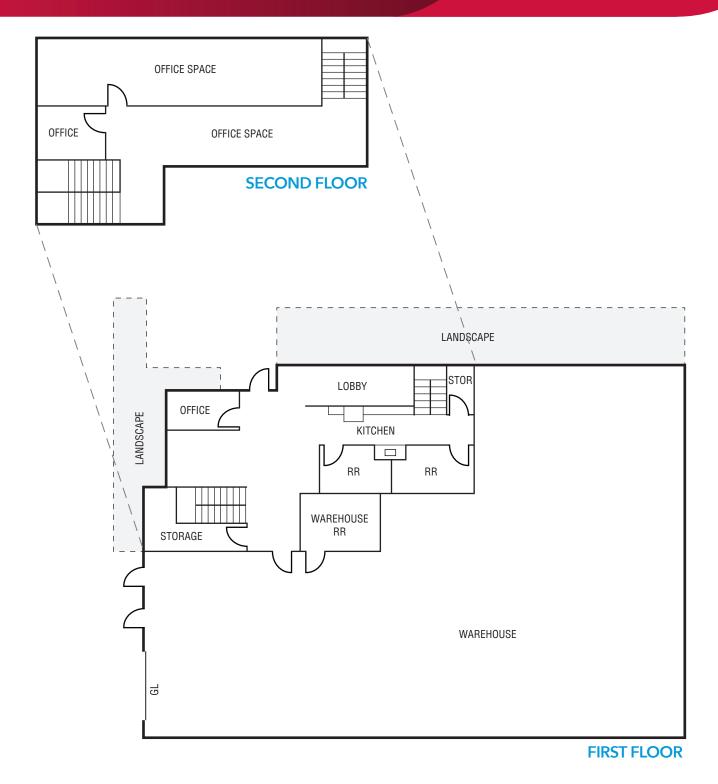

## **LISTING DATA**

- ±6,239 SF 2-story industrial building
- ±2,400 SF of office space
- ±5,184 SF lot
- Corner location
- 4 to 7 offices and open area
- Warehouse restroom
- New roof and completely refurbished interior
- Warehouse racking & fork lift available
- 3:1000 parking ratio
- 1 GL door
- 22' clear height
- 400 amps
- Immediate access to the 241 FTC