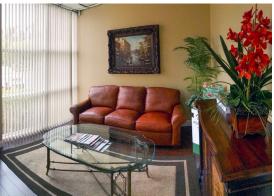

## **LISTING DATA**

- ±6,239 SF 2-story industrial building
- ±2,400 SF of office space
- ±5,184 SF lot
- Corner location
- 4 to 7 offices and open area
- Warehouse restroom
- New roof and completely refurbished interior
- Warehouse racking & fork lift available
- 3:1000 parking ratio
- 1 GL door
- 22' clear height
- 400 amps
- Immediate access to the 241 FTC