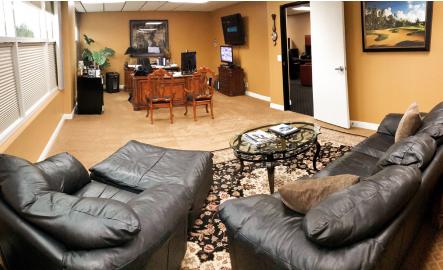

## **LISTING DATA**

- ±6,239 SF 2-story industrial building
- ±2,400 SF of office space
- ±5,184 SF lot
- Corner location
- 4 to 7 offices and open area
- Warehouse restroom
- New roof and completely refurbished interior
- Warehouse racking & fork lift available
- 3:1000 parking ratio
- 1 GL door
- 22' clear height
- 400 amps
- Immediate access to the 241 FTC