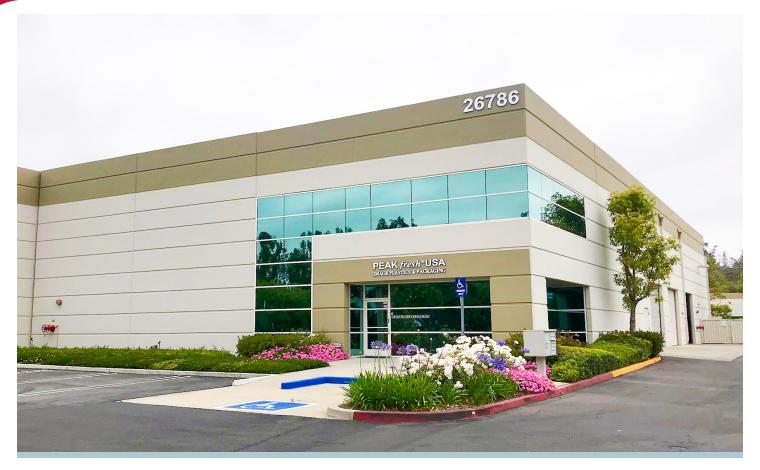

## ±6,239 SF INDUSTRIAL BLDG. FOR SALE/LEASE 26786 VISTA TERRACE

LAKE FOREST, CA 92630

## **LISTING DATA**

- ±6,239 SF 2-story industrial building
- ±2,400 SF of office space
- ±5,184 SF lot
- Corner location
- 4 to 7 offices and open area
- Warehouse restroom
- New roof and completely refurbished interior
- Warehouse racking & fork lift available
- 3:1000 parking ratio
- 1 GL door
- 22' clear height
- 400 amps
- Immediate access to the 241 FTC