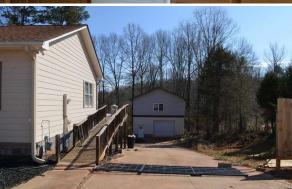

- 2.66± Acres Parcel with house
- Anderson County
- Tax Map#: 410002037
  - Detached 4 car Garage
  - Garage can be used for Shop
  - Newly remodeled with hardwoods
  - 3 Bedrooms, 2 Bathrooms
  - 9' Ceilings, house can be used as office
  - Property sold "As is"
  - · Adjacent 7 acres available