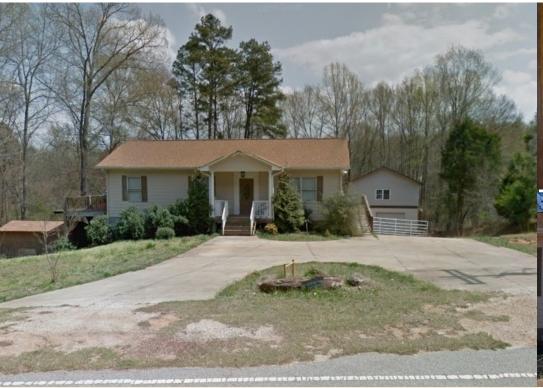

## Shop with Residence

304 Westinghouse Pendleton, SC 29670

For Sale \$174,900

This commercial/residential property has unlimited possibilities. Beautiful views of the property from the wrap around deck. Your own retreat with the convenience of town. Price Reduced!

- 2.66± Acres Parcel with house
- Anderson County
- Tax Map#: 410002037
  - Detached 4 car Garage
  - Garage can be used for Shop
  - Newly remodeled with hardwoods
  - 3 Bedrooms, 2 Bathrooms
  - 9' Ceilings, house can be used as office
  - Property sold "As is"
  - · Adjacent 7 acres available