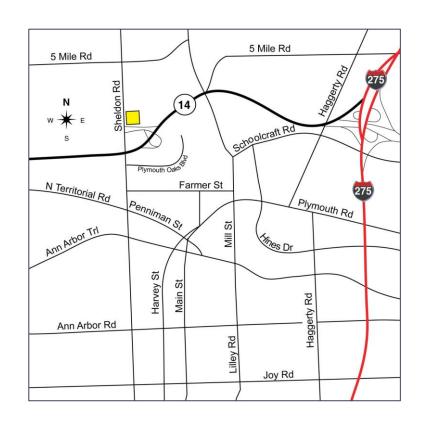

## **PROPERTY FEATURES**

- 4,147 23,000 square feet available
- Convenient access to M-14, I-275 and I-96
- Attractive leasehold improvements
- Sprinklers
- Available immediately
- Lease Rate: \$12.50/sf NNN