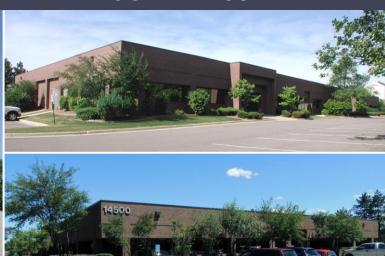

## 14492-14500 SHELDON RD PLYMOUTH, MICHIGAN

OFFICE FOR LEASE 4,147 – 23,000 Square Feet Available

## PLYMOUTH EXECUTIVE PARK

## **PROPERTY FEATURES**

- 4,147 23,000 square feet available
- Convenient access to M-14, I-275 and I-96
- Attractive leasehold improvements
- Sprinklers
- Available immediately
- Lease Rate: \$12.50/sf NNN