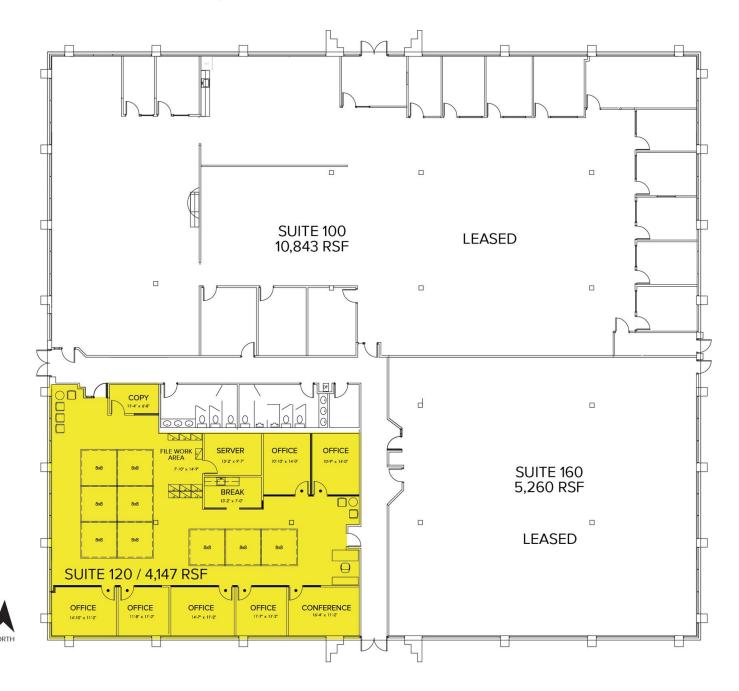

For more information, please contact:

**DAVE GREEN** (248) 948 4184 dgreen@signatureassociates.com SIGNATURE ASSOCIATES

14500 Sheldon - Suite 120 | 4,147 SF