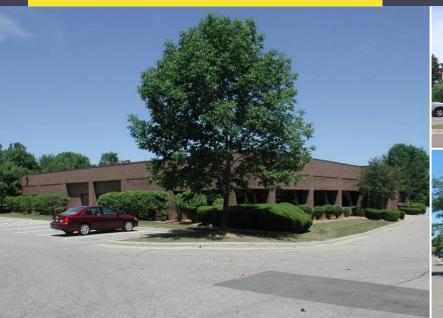

## 14492-14500 SHELDON RD PLYMOUTH, MICHIGAN

OFFICE FOR LEASE 4,147 – 23,000 Square Feet Available

## PLYMOUTH EXECUTIVE PARK

## **PROPERTY FEATURES**

- 4,147 23,000 square feet available
- Convenient access to M-14, I-275 and I-96
- Attractive leasehold improvements
- Sprinklers
- Available immediately
- Lease Rate: \$12.50/sf NNN