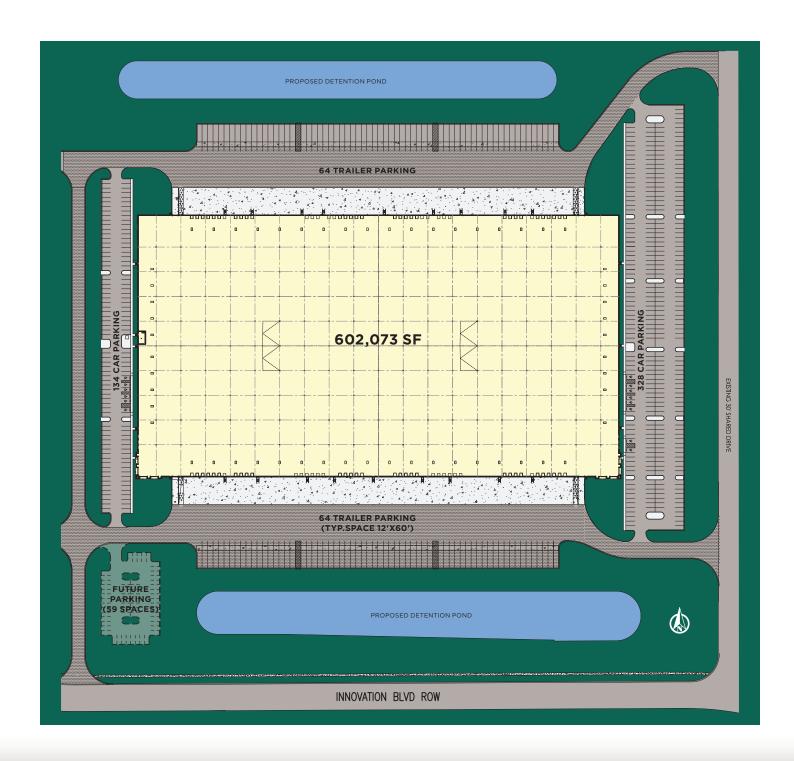

### Sunbeam Two at I-70 West Commerce Park

1716 Innovation Boulevard, Clayton, IN 46118

Total Building SF 602,073 SF

Divisible 300,000 SF minimum

divisible

Office Build-to-suit office

Column Spacing 54' x 54'

Loading 70' loading bays

Clear Height 36' minimum

Docks 60 dock doors

equipped with levelers and seals (expandable

up to 132 dock doors)

Drive-ins 4 drive-in doors

Parking 462 existing auto

parking (expandable)

128 trailer parking

Truck Court 140' all concrete

Sprinkler ESFR sprinkler system

Lighting T-5 warehouse lighting

with motion sensors

Depth 572' building depth

Walls Precast insulated

concrete walls

Floors 7" unreinforced floors;

4,000 psi concrete slab

Land Size 45.67 acres