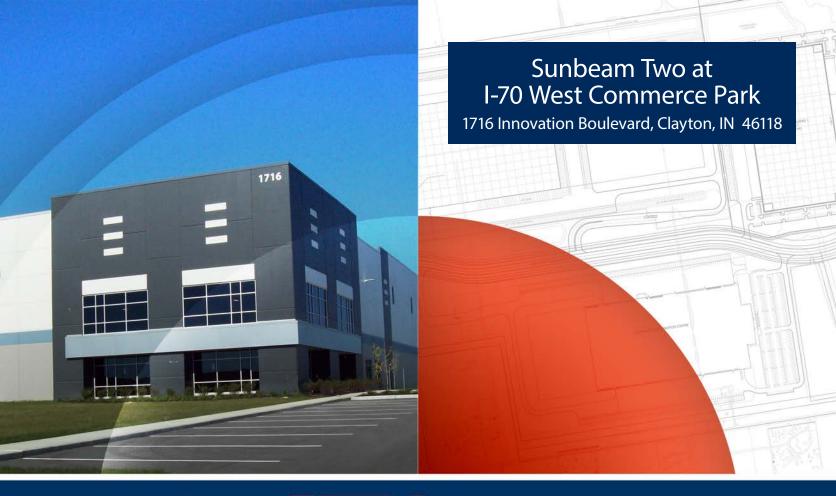

#### Sunbeam Two at I-70 West Commerce Park

1716 Innovation Boulevard, Clayton, IN 46118

### Sunbeam Two at I-70 West Commerce Park

1716 Innovation Boulevard, Clayton, IN 46118

Total Building SF 602,073 SF

Divisible 300,000 SF minimum

divisible

Office Build-to-suit office

Column Spacing 54' x 54'