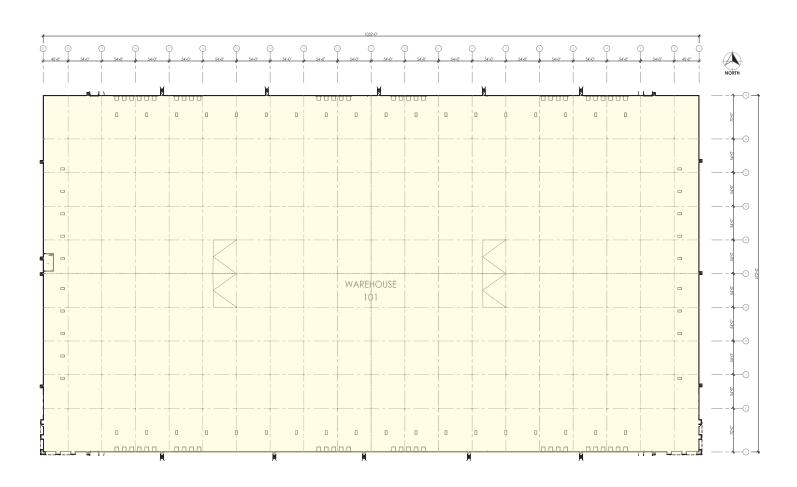

### Sunbeam Two at I-70 West Commerce Park

1716 Innovation Boulevard, Clayton, IN 46118

Total Building SF 602,073 SF

Divisible 300,000 SF minimum

divisible

Office Build-to-suit office

Column Spacing 54' x 54'

Loading 70' loading bays

Clear Height 36' minimum

Docks 60 dock doors

equipped with levelers and seals (expandable

up to 132 dock doors)

Drive-ins 4 drive-in doors

Parking 462 existing auto

parking (expandable)

128 trailer parking

Truck Court 140' all concrete

Sprinkler ESFR sprinkler system

Lighting T-5 warehouse lighting

with motion sensors

Depth 572' building depth

Walls Precast insulated

concrete walls

Floors 7" unreinforced floors;

4,000 psi concrete slab

Land Size 45.67 acres