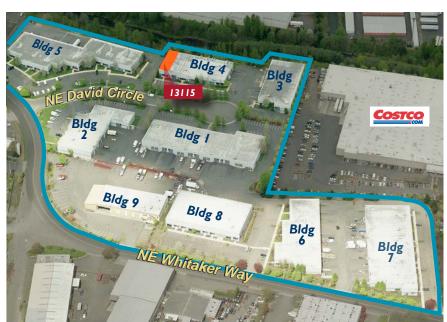

## INDUSTRIAL FOR LEASE

# Whitaker Way Business Park Bldg 4 13115 NE David Circle / Portland, Oregon





# 3,668 SF Industrial Warehouse/Office Lease Rate: \$0.55 / \$0.80, NNN

### **Property Highlights**

Available Space 3,668 SF Shell

Office Size 1,170 SF

Clear Height 20'

Grade Doors One

Roof Insulated

Fire Protection Sprinklered

Construction Tilt-up Concrete

Owned & Managed by:



**Aaron Watt** 

Director +1 503 279 1779

aaron.watt@cushwake.com

Distance/time to:

I-205 I.7 miles / 4 min.
I-84 2.0 miles / 5 min.

PDX 4.4 miles / 9 min.

**Keegan Clay** 

Associate +1 503 279 1704

keegan.clay@cushwake.com



#### **INDUSTRIAL FOR LEASE**

# Whitaker Way Business Park Bldg 4 13115 NE David Circle / Portland, Oregon

#### Site Plan





### Floor Plan





#### Owned & Managed by:



**Aaron Watt** Director

+1 503 279 1779 aaron.watt@cushwake.com Keegan Clay Associate +1 503 279 1704 keegan.clay@cushwake.com 200 SW Market, Ste 200 Portland, Oregon main +1 503 279 1700 fax +1 503 279 1790 cushmanwakefield.com