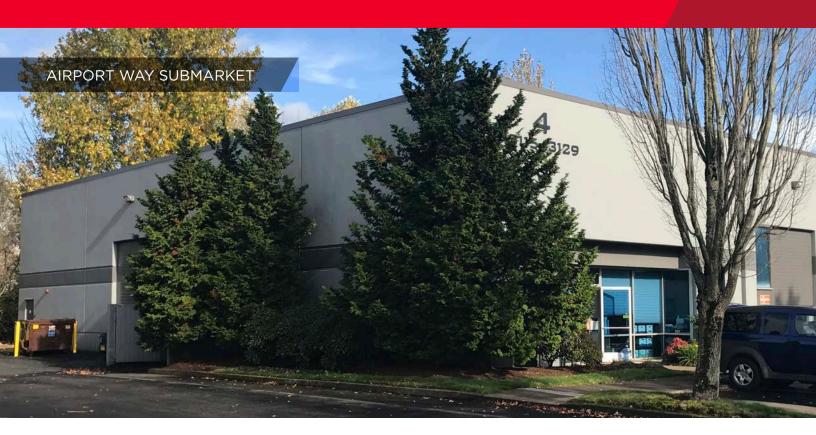

# Whitaker Way Business Park Bldg 4 13115 NE David Circle / Portland, Oregon

# 3,668 SF Industrial Warehouse/Office Lease Rate: \$0.55 / \$0.80, NNN

### **Property Highlights**

Available Space 3,668 SF Shell

Office Size 1,170 SF

Clear Height 20'

Grade Doors One

Roof Insulated

Fire Protection Sprinklered

Construction Tilt-up Concrete