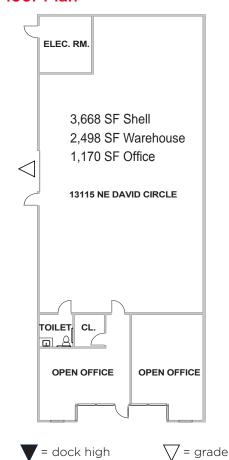

### Floor Plan

### **Property Highlights**

Available Space 3,668 SF Shell

Office Size 1,170 SF

Clear Height 20'

Grade Doors One

Roof Insulated

Fire Protection Sprinklered

Construction Tilt-up Concrete