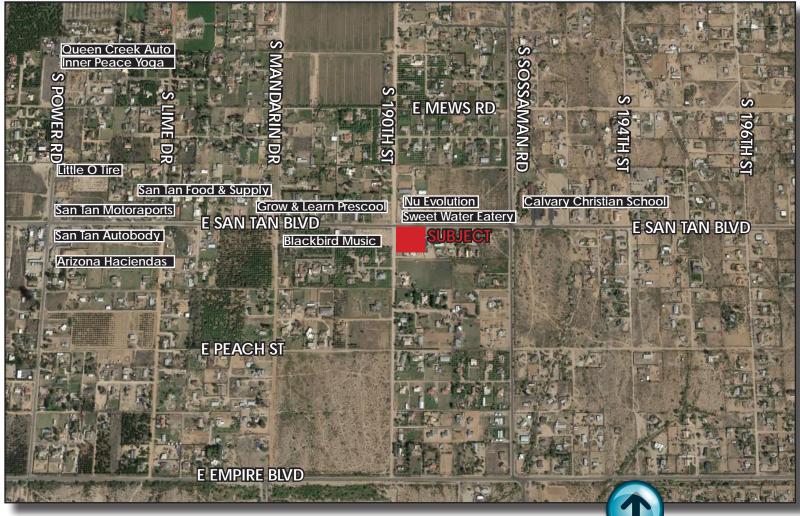

#### Retail Suites For Lease

- Available Suites From ±1,200 to 2,400 SF
- Located at San Tan Blvd & Sossaman Rd
- Part of a  $\pm$  12,000 SF, Multi-Tenant Retail Center
- Parcel: 304-89-078N
- Excellent Parking Ratio & Demographics
- 2002 Construction