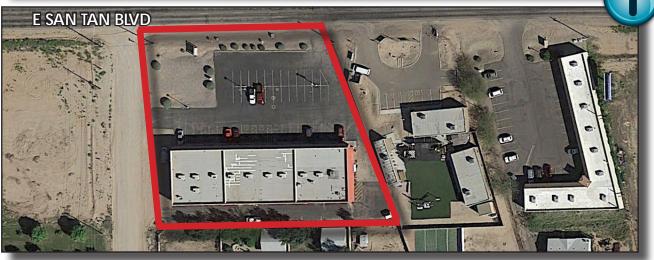

#### Retail Suites For Lease

- Available Suites From ±1,200 to 2,400 SF
- Located at San Tan Blvd & Sossaman Rd
- Part of a  $\pm$  12,000 SF, Multi-Tenant Retail Center
- Parcel: 304-89-078N
- Excellent Parking Ratio & Demographics
- 2002 Construction