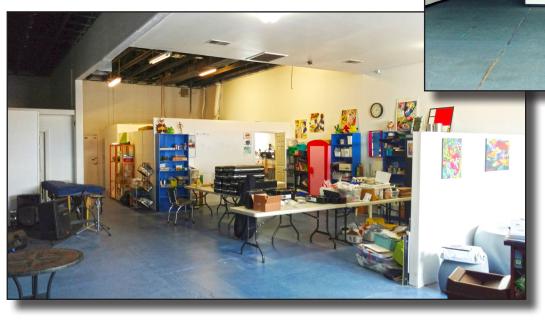

#### FLOOR PLANS ±12,000 SF Total

| Water<br>&<br>Ice | 1200 SF<br>AVAILABLE | NEEDS DEMISING WALL | Les<br>Cheveux<br>Discount<br>Hair | Last<br>Chance<br>Salon | 1200 SF<br>AVAILABLE<br>Former<br>Floral<br>Shop | Photography | Allstate<br>Insurance | 2400 SF<br>AVAILABLE<br>Former<br>Daycare |
|-------------------|----------------------|---------------------|------------------------------------|-------------------------|--------------------------------------------------|-------------|-----------------------|-------------------------------------------|
|                   | \$10<br>NNN          | ALL                 |                                    |                         | \$10<br>NNN                                      |             |                       | \$12<br>NNN                               |
| 110               | 109                  | 108                 | 107                                | 106                     | 105                                              | 104         | 103                   | 101/102                                   |
|                   |                      |                     |                                    |                         |                                                  |             |                       |                                           |