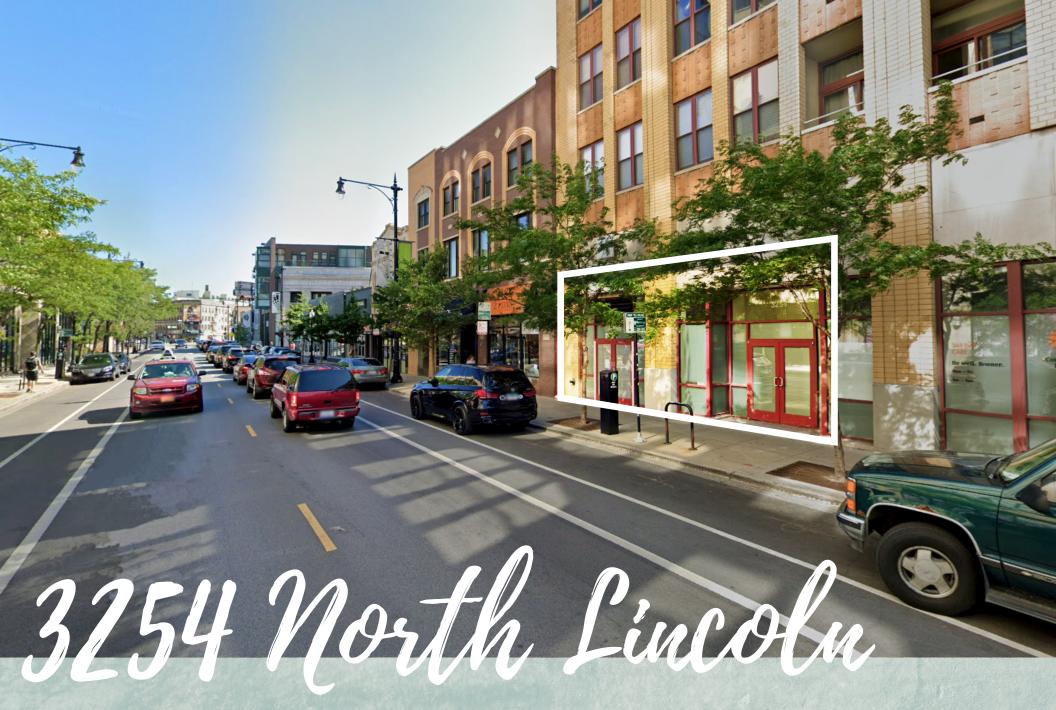

CBRE

4,000 SF Retail/Office Opportunity Lakeview, Chicago, IL

## Property Highlights & Neighbors

4,000 SF retail/office space

Move-in condition with two handicapped restrooms in place

Attached garage with approximately 20 shared parking spaces

22'3" of frontage on Lincoln

Corner of Lincoln and School, just one block north of the six-corner intersection of Lincoln, Belmont, and Ashland

Proximity to the CTA Brown Line Paulina station and CTA bus routes

High-trafficked location with excellent visibility