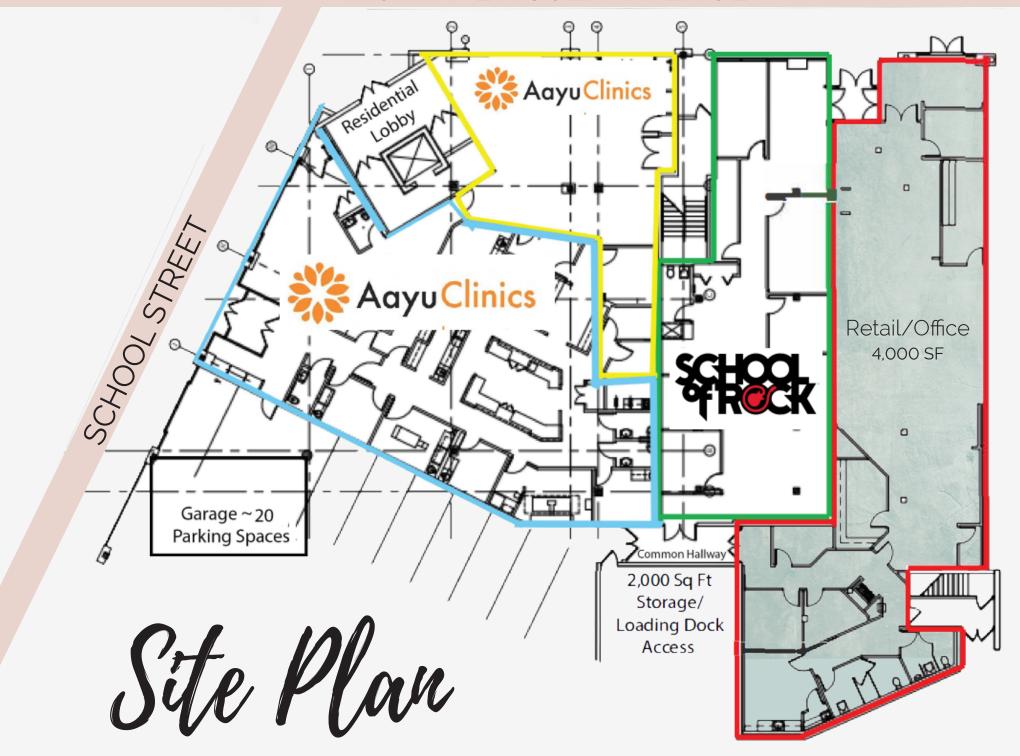

CBRE

4,000 SF Retail/Office Opportunity Lakeview, Chicago, IL

## Property Highlights & Neighbors

4,000 SF retail/office space

Move-in condition with two handicapped restrooms in place

Attached garage with approximately 20 shared parking spaces

22'3" of frontage on Lincoln

Corner of Lincoln and School, just one block north of the six-corner intersection of Lincoln, Belmont, and Ashland

Proximity to the CTA Brown Line Paulina station and CTA bus routes

High-trafficked location with excellent visibility

Ground floor of a 66-unit condo building































## Floorplan



## NORTH LINCOLN AVENUE





## **DEMOGRAPHICS**

within .5 mi in 2020



16,592 DAYTIME POP.



8,181 **HOUSEHOLDS**  © 2020 CBRE, Inc. All rights reserved. This information has been obtained from sources believed reliable, but has not been verified for accuracy or completeness. Any projections, opinions, or estimates are subject to uncertainty. The information may not represent the current or future performance of the property. You and your advisors should conduct a careful, independent investigation of the property and verify all information. Any reliance on this information is solely at your own risk. CBRE and the CBRE logo are service marks of CBRE, Inc. and/or its affiliated or related companies in the United States and other countries. All other marks displayed on this document are the property of their res