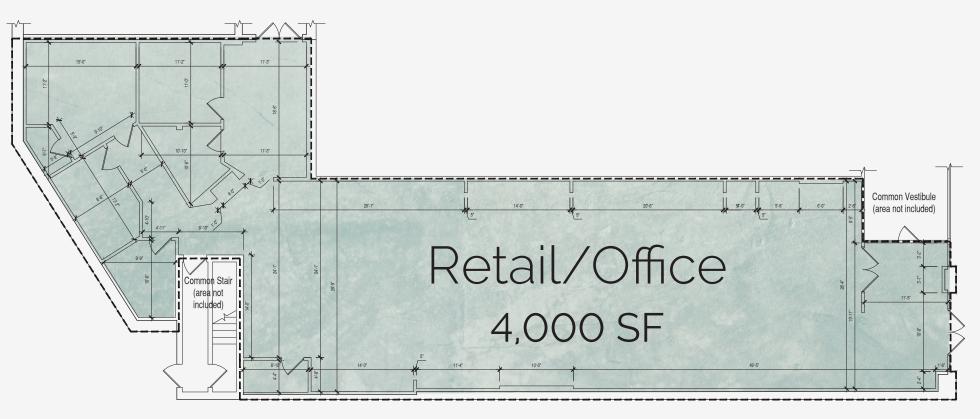

CBRE

4,000 SF Retail/Office Opportunity Lakeview, Chicago, IL

## Property Highlights & Neighbors

4,000 SF retail/office space

Move-in condition with two handicapped restrooms in place

Attached garage with approximately 20 shared parking spaces

22'3" of frontage on Lincoln

Corner of Lincoln and School, just one block north of the six-corner intersection of Lincoln, Belmont, and Ashland

Proximity to the CTA Brown Line Paulina station and CTA bus routes

High-trafficked location with excellent visibility

Ground floor of a 66-unit condo building































## Floorplan



## NORTH LINCOLN AVENUE





## **DEMOGRAPHICS**

within .5 mi in 2020



16,592 DAYTIME POP.



8,181 **HOUSEHOLDS**  © 2020 CBRE, Inc. All rights reserved. This information has been obtained from sources believed reliable, but has not been verified for accuracy or completeness. Any projections, opinions, or estimates are subject to uncertainty. The information may not represent the current or future performance of the property. You and your advisors should conduct a careful, independent investigation of the property and verify all information. Any reliance on this information is solely at your own risk. CBRE and the CBRE logo are service marks of CBRE, Inc. and/or its affiliated or related companies in the United States and other countries. All other marks displayed on this document ar