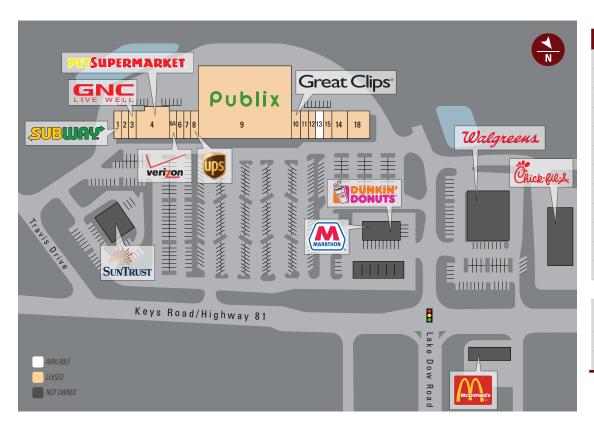

#### SITF PLAN

| SHEFLAN |                                          |        |  |
|---------|------------------------------------------|--------|--|
| Suite   | Tenant                                   | Size   |  |
| 9       | Publix                                   | 44,271 |  |
| 1       | Subway                                   | 1,400  |  |
| 2       | Bondo's Wings                            | 1,299  |  |
| 3       | GNC                                      | 1,300  |  |
| 4       | Pet Supermarket                          | 6,200  |  |
| 6A      | Verizon Wireless                         | 1,293  |  |
| 6B      | Taekwondo Center                         | 1,290  |  |
| 7       | China 1                                  | 1,400  |  |
| 8       | The UPS Store                            | 1,400  |  |
| 10      | Great Clips                              | 1,300  |  |
| 11      | Nail Luv                                 | 1,300  |  |
| 12      | Nadia's Boutique                         | 1,174  |  |
| 13      | AVAILABLE                                | 1,300  |  |
| 14      | Bonzu Japanese Steakhouse<br>& Sushi Bar | 2,600  |  |
| 15      | Habits                                   | 1,300  |  |
| 18      | Padre's Mexican Restaurant               | 3,900  |  |

TOTAL 72,727