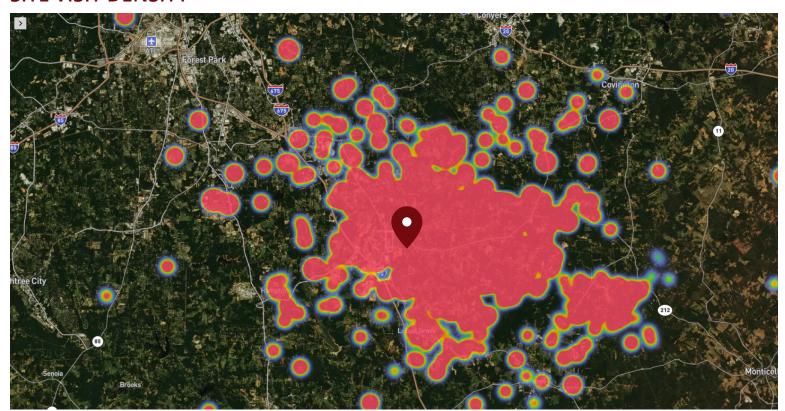

#### SITE VISIT DENSITY

Red, orange, and yellow colors represent the location of 60% of site visitors

Data provided by Placer Labs Inc. (www.placer.ai)